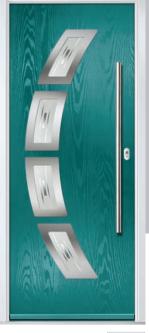

# **Inox Barcelona**

The sweeping Barcelona design 'oozes' sophistication and is a popular option. Available with or without curve panel.

Door Colour: Stormy Seas Left Door Glass: Tokyo Option

Door Colour: Very Berry Right Door Glass: Halo Option