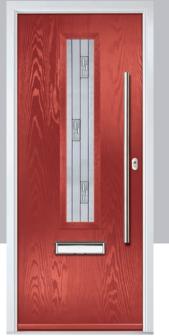

# Carnoustie

including Birkdale and Penina options

Our most popular composite door option which is now available in a choice of three glazing styles.

Doorstyle Options

Carnoustie

Door Colour: Slate Door Colour: Stormy Seas Door Colour: Chartwell Green Door Colour: Twilight Door Glass: Birchwood Door Glass: Louisiana Door Glass: Milan Door Glass: Lanesborough Blue 7 K N 0 в П

Door Colour: Cotswold

Door Glass: Astoria

.

Door Colour: Anthracite Grey
Door Glass: Cubic

Door Colour: Bolero Door Colour: Black Door Colour: California Door Colour: Sage Door Glass: Diamonte Door Glass: Luxor Door Glass: Prestige Door Glass: Artisan Carnous Glass Opt Door Colour: Victory Blue Door Colour: Cream White Birkdale Option

Door Glass: Trio Diamond

Penina Option

Door Glass: Bloomsbury