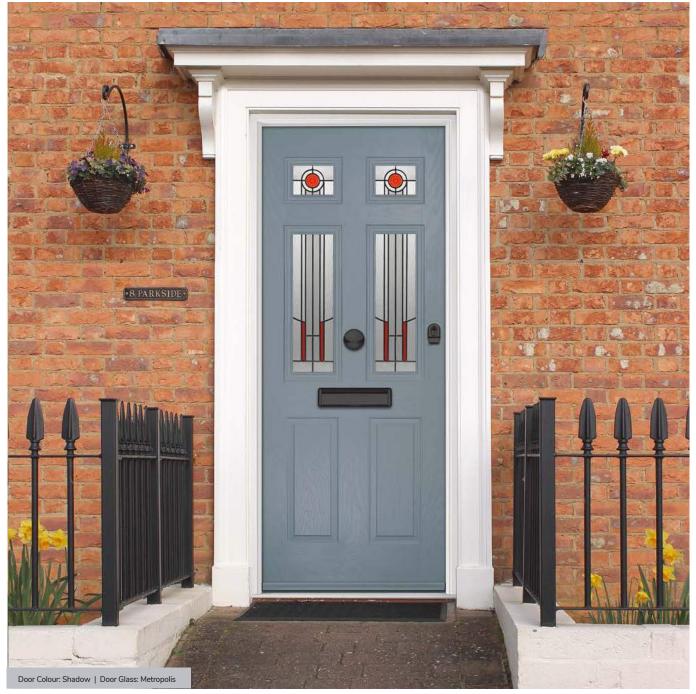

Door Glass: Numbers\*

Lytham including 4Grid and 9Grid options

With its large glazed area, the Lytham lets light flood through. Also available with GridLite and our unique integral blind option.

Doorstyle Options

Door Colour: Mushroom Door Glass: Metropolis

Door Colour: Mulberry
Door Glass: Trio Diamond

Door Colour: Moonshine Door Glass: Optimal

4Grid Option

#### Metropolis

Metropolis is inspired by the Art Deco designs of the 1930's and, with its bold design and colourways, it looks equally at home in both traditional and more modern door settings.