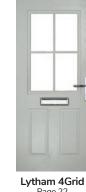

Door Glass: Numbers\*

Lytham including 4Grid and 9Grid options

With its large glazed area, the Lytham lets light flood through. Also available with GridLite and our unique integral blind option.

Doorstyle Options