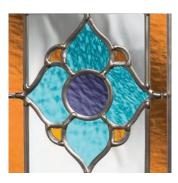

#### Lanesborough

Genuine coloured Spectrum Glass with blackened cames combine to create this stunning leadlight design, reminiscent of the Victorian era. With Lanesborough, you can now have all the benefits of traditional leadlights, with the performance and thermal properties you would expect in your door. Available in 3 border colours: Amber, Blue or Green.