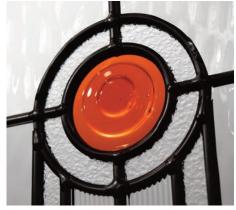

#### Metropolis

Metropolis is inspired by the Art Deco designs of the 1930's and, with its bold design and colourways, it looks equally at home in both traditional and more modern door settings.

#### Lanesborough

Genuine coloured Spectrum Glass with blackened cames combine to create this stunning leadlight design, reminiscent of the Victorian era. With Lanesborough, you can now have all the benefits of traditional leadlights, with the performance and thermal properties you would expect in your door. Available in 3 border colours: Amber, Blue or Green.