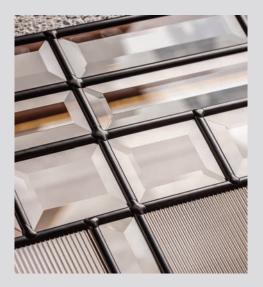

### **Exclusive Glazing Cassettes**

The ORiGINAL® Composite door range uses FLiP®, an exclusive glazing cassette system with revolutionary Foam in Place technology. We also offer the unique Inox™ cassette system finished in stainless steel or black matt finish.

### **Glazing Service** A specialist team offers a bespoke service to pre-glaze doors using the FLiP<sup>®</sup> or Inox<sup>™</sup> cassette.