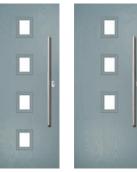

# Seminole

The Seminole is a very popular contemporary door design with an abundance of glazing options and positions.

#### Doorstyle Options

Seminole 4

Seminole 3

TRADITIONAL

TRADITIONAL

CONTEMPORARY