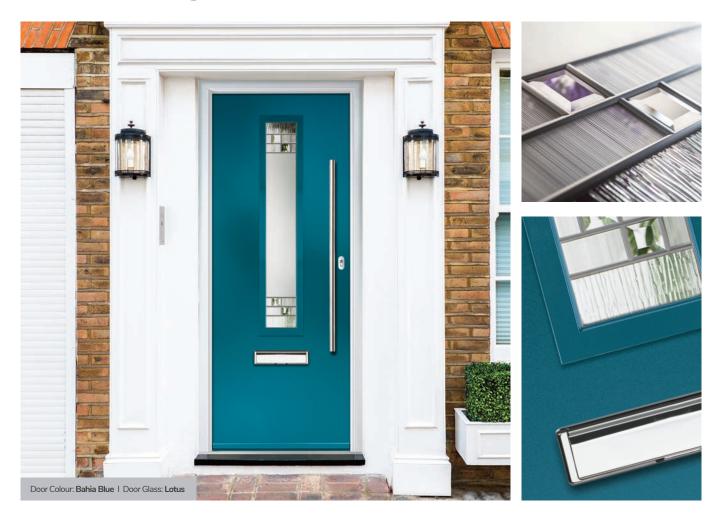

### Augusta

With its simple, slim glazed panel and parallel pull handle, the Augusta has a clean modern style.

Door Colour: **Bolero** Door Glass: **Luxor** 

Door Colour: Sage
Door Glass: Impression

Door Colour: Victory Blue Door Glass: Lotus

#### Lotus

Using the 'weld-free' chrome finish aluminium cames, combined with bevelled glass pieces and etched Millenium glass, Lotus is a truly stunning yet simple design.

Hive

Hive has always been a icon of hard work, but more recently, promotes the ideal of togethernes. It's roots have been based in Manchester for centuries – but can be seen across the UK as a symbol of nature.