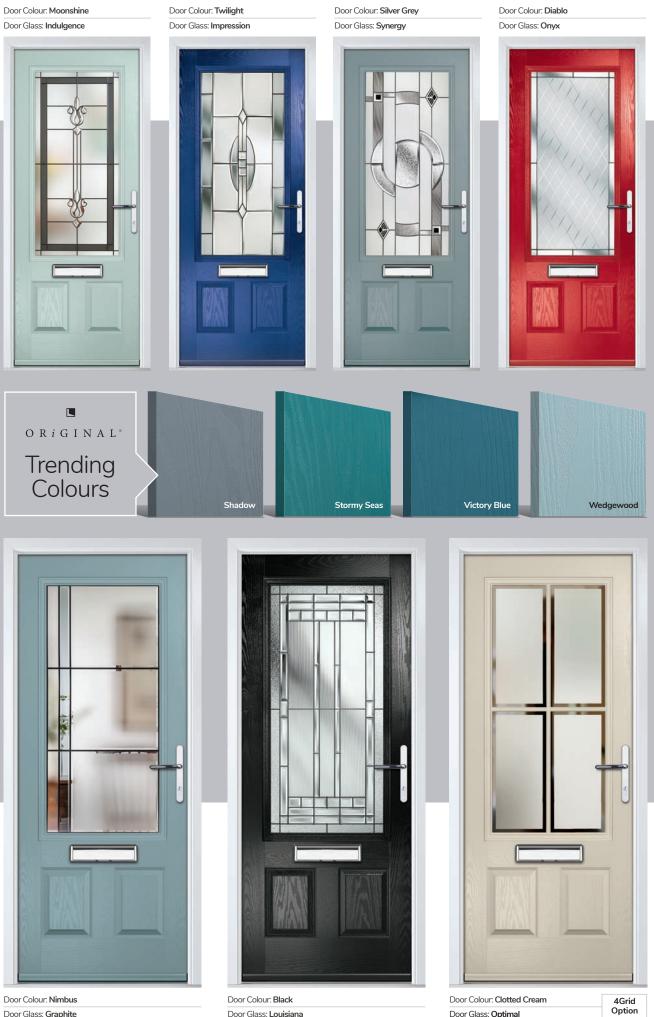

Door Colour: Moonshine
Door Glass: Peak

Door Colour: Silver Grey
Door Glass: Tectronic

JEYIA

# Carnoustie

including Birkdale and Penina options

Our most popular composite door option which is now available in a choice of three glazing styles.

Doorstyle Options

Carnoustie

Door Colour: Slate Door Colour: Stormy Seas Door Colour: Chartwell Green Door Colour: Twilight Door Glass: Birchwood Door Glass: Louisiana Door Glass: Milan Door Glass: Lanesborough Blue 7 K N 0 в П

Door Colour: Cotswold

Door Glass: Astoria

.

Door Colour: Anthracite Grey
Door Glass: Cubic

Door Colour: Bolero Door Colour: Black Door Colour: California Door Colour: Sage Door Glass: Diamonte Door Glass: Luxor Door Glass: Prestige Door Glass: Artisan Carnous Glass Opt Door Colour: Victory Blue Door Colour: Cream White Birkdale Option

Door Colour: Mushroom Door Glass: Metropolis

Door Colour: Mulberry
Door Glass: Trio Diamond

Door Colour: Moonshine Door Glass: Optimal

4Grid Option