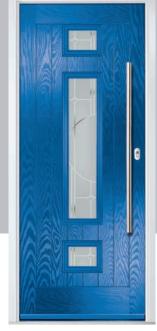

# Carnoustie

including Birkdale and Penina options

Our most popular composite door option which is now available in a choice of three glazing styles.

Doorstyle Options

Carnoustie

Door Colour: Slate Door Colour: Stormy Seas Door Colour: Chartwell Green Door Colour: Twilight Door Glass: Birchwood Door Glass: Louisiana Door Glass: Milan Door Glass: Lanesborough Blue 7 K N 0 в П