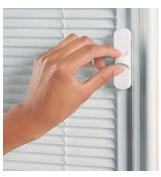

#### Venetian Blind

Cleverly encapsulated within the insulated glass cavity of the door to provide a zero maintenance blind. The blind can be raised, lowered and easily tilted using the fingertip controls on the edge of the frame.

For back door applications, you can even benefit from an integrated Venetian Blind, incorporating child-friendly, unobtrusive finger control and no loose cords.