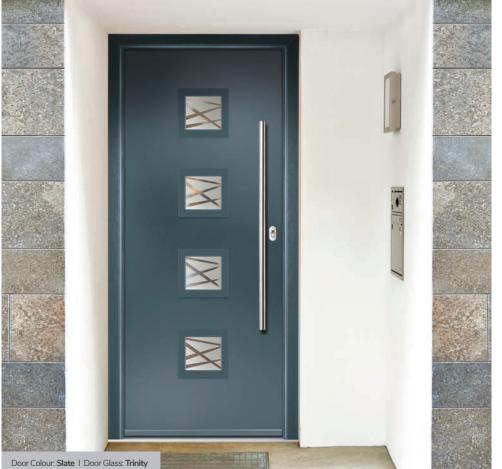

#### Trinity

The multi-width lines of Difuso soft acid etched glass contrast beautifully with the deeper texture of the sandblasting to create a truly modern design.