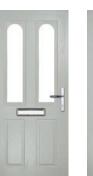

# I GRAINED TRADITIONAL DOORS

Troon including Muirfield option The traditional six-panel door can be enhanced with either two or four small glazing details.

Doorstyle Options

Muirfield

Solid

including Portrush and Sunburst options