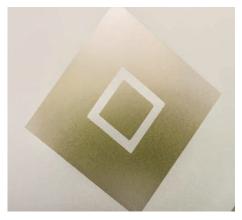

#### Cubic

The concentric squares inside a band of sandblasted glass is a subtle take on our Vector design. The Difuso glass ensures high levels of privacy whilst maintaining light transmission.