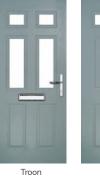

# I GRAINED TRADITIONAL DOORS

Troon including Muirfield option The traditional six-panel door can be enhanced with either two or four small glazing details.

Doorstyle Options

Muirfield

Solid

including Portrush and Sunburst options