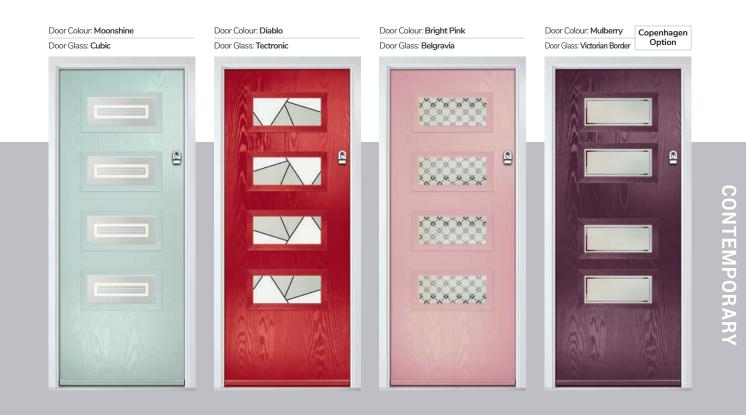

# Monza II Oakmont

With its contemporary linear etched detailing, the Monza II is a stunning door available glazed or as a solid door option.

Door Glass: Belgravia

TWINTONE Door Glass: Belgravia

I LINKS DESIGNER DOORS