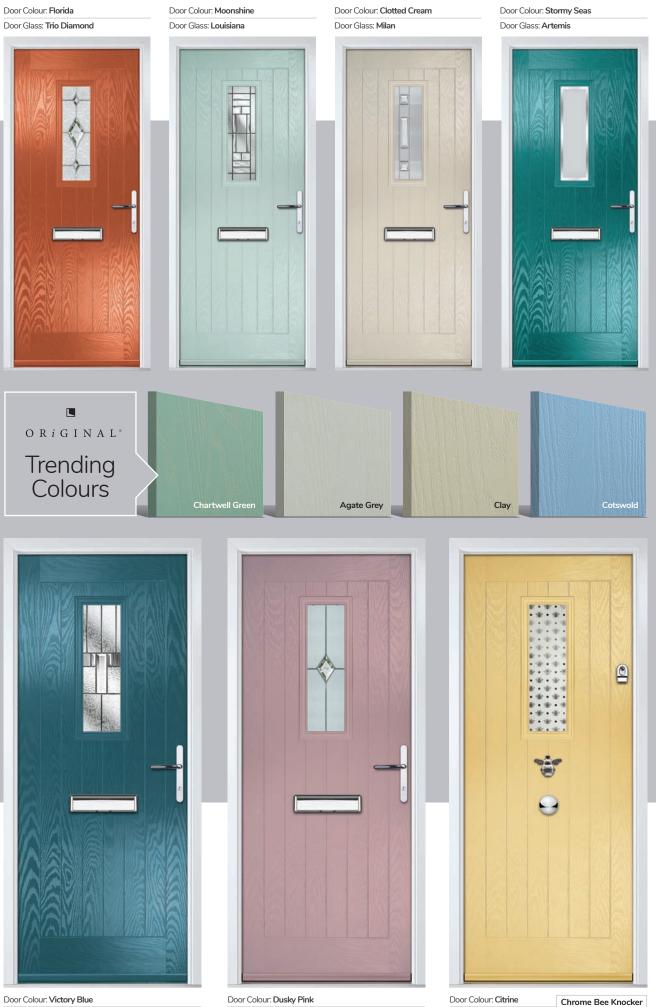

# Carnoustie

including Birkdale and Penina options

Our most popular composite door option which is now available in a choice of three glazing styles.

Doorstyle Options

Carnoustie

Door Colour: Slate Door Colour: Stormy Seas Door Colour: Chartwell Green Door Colour: Twilight Door Glass: Birchwood Door Glass: Louisiana Door Glass: Milan Door Glass: Lanesborough Blue 7 K N 0 в П

Door Colour: Cotswold

Door Glass: Astoria

.

Door Colour: Anthracite Grey
Door Glass: Cubic

Door Colour: Bolero Door Colour: Black Door Colour: California Door Colour: Sage Door Glass: Diamonte Door Glass: Luxor Door Glass: Prestige Door Glass: Artisan Carnous Glass Opt Door Colour: Victory Blue Door Colour: Cream White Birkdale Option

Door Glass: Trio Diamond

Penina Option

Door Glass: Bloomsbury