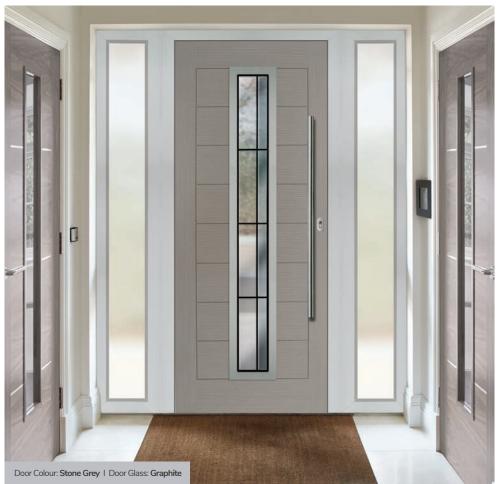

### **Composite Sidepanel Options**

For homes with larger openings, we offer a range of sidelight options to complement your door. This option is available with full, matching decorative glass. Size restrictions apply which are shown on page 86.

Door Colour: Agate Grey
Door Glass: Tiffany

Door Colour: Shadow Door Glass: Louisiana

Door Colour: Mulberry
Door Glass: Trio Diamonds

Door Colour: Wedgewood Door Glass: Hathaway