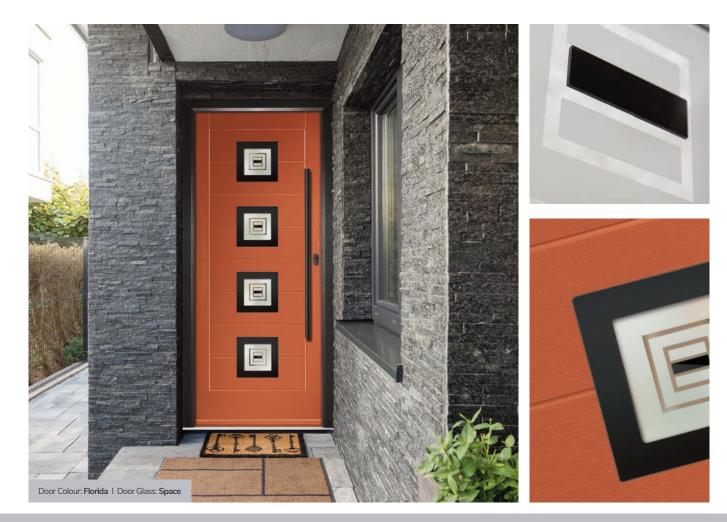

Space

Minimalist and stylish, Space is a modern geometric design of an etched glass design, offset with 3-dimensional black glass elements, encapsulated inside a triple glazed unit.

Tectronic

A truly contemporary design from our in-house designer Jeyda. The geometric shapes are combined with neutral greys and black glass colours to create a design unlike anything else on the market today.