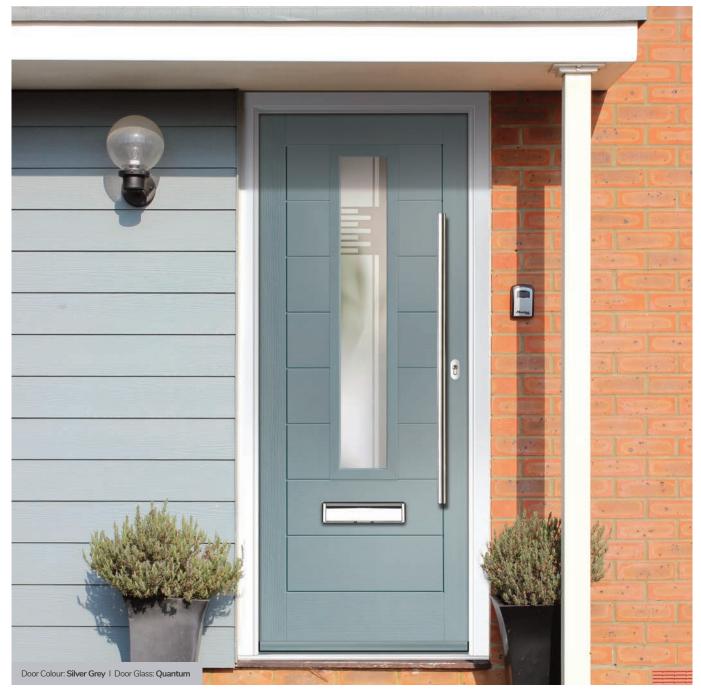

#### Quantum

Combining our soft acid etched Difuso glass with the deeper texture of the sandblasted design creates a modern, striking glass prefectly suited for contemporary doors.

Skyline

A simplistic yet strikingly modern glass design, Skyline uses a combination of multi-width clear lines against a background of delicately sandblasted glass.