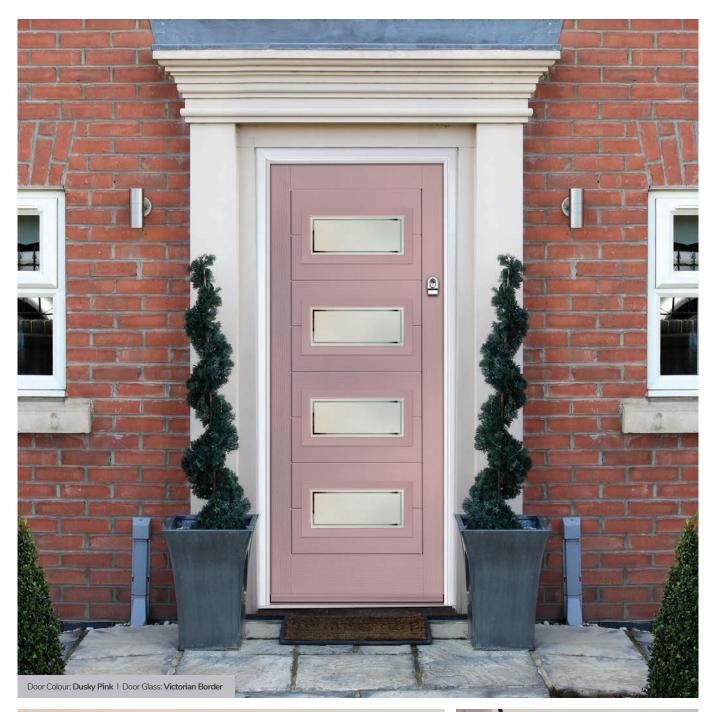

#### Victorian Border

Obscure delicately sandblasted glass combined with a crisp clear keyline gives Victorian Border a classical simplicity that is equally in place in contemporary and traditional doors.