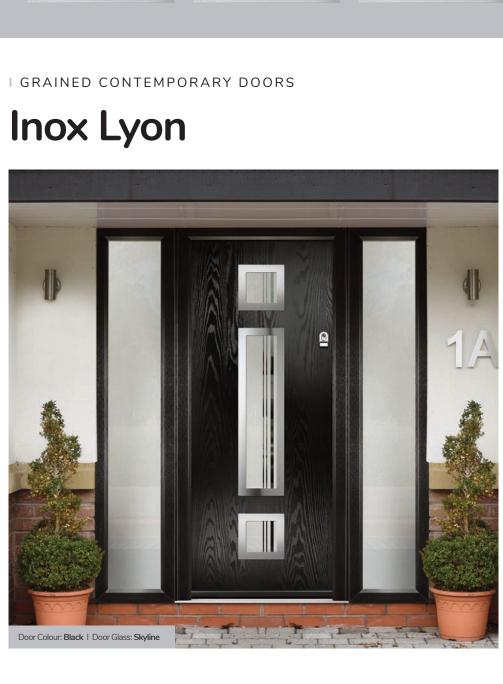

Door Colour: Nimbus

Door Glass: Mercury

Door Colour: Shadow

Door Glass: Trinity

Inox Lyon provides a stunning mix of two smaller lites delicately 'bookending' a larger central lite to optimise light penetration.