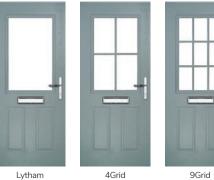

Door Glass: Numbers\*

Lytham including 4Grid and 9Grid options

With its large glazed area, the Lytham lets light flood through. Also available with GridLite and our unique integral blind option.

Doorstyle Options