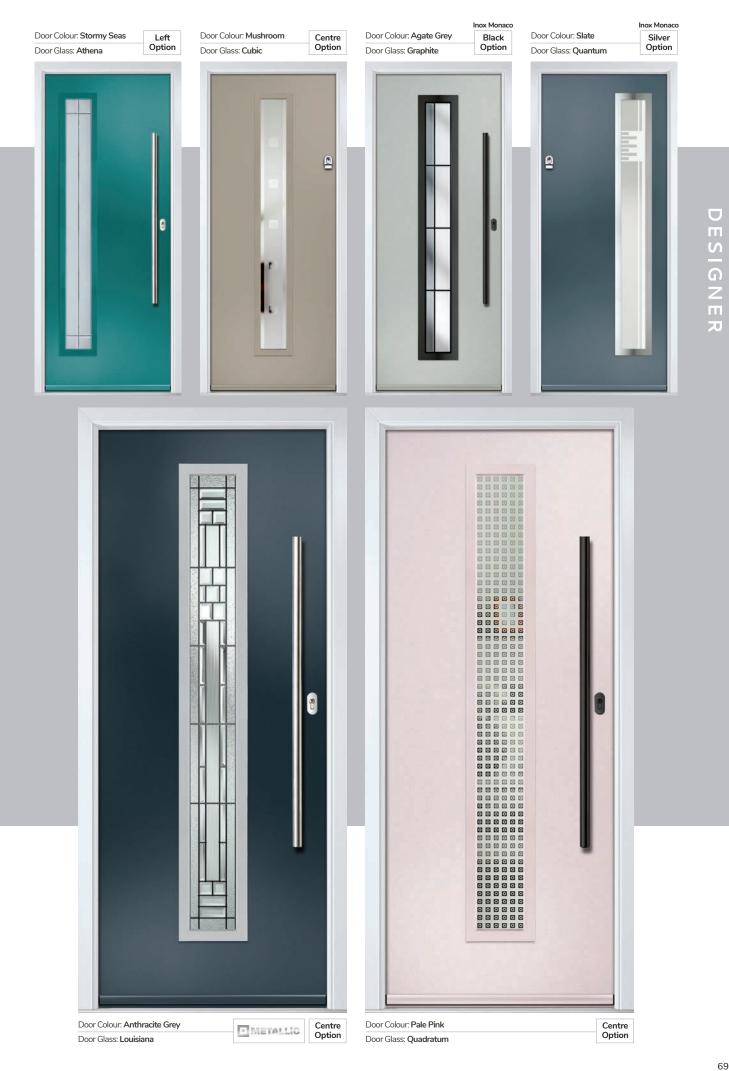

### Inox Monaco

With its large single centre lite drawing the eye, the Inox Monaco achieves a bold yet graceful design.

### Monza II Inox Monaco

With its contemporary linear etched detailing, the Monza II is a stunning door available glazed or as a solid door option.