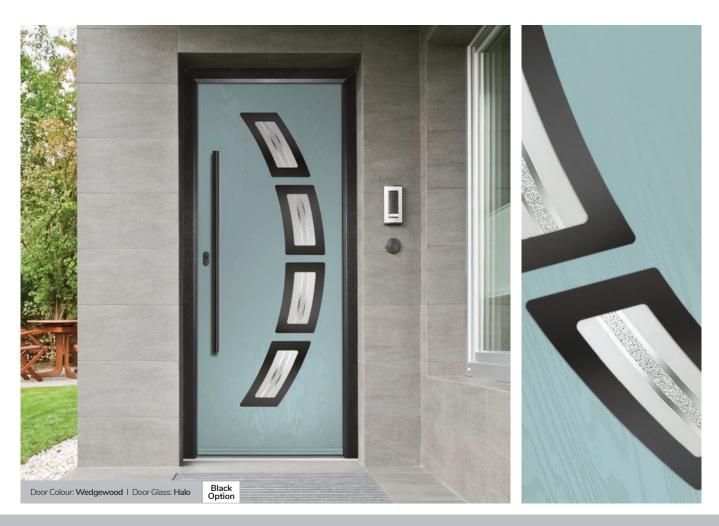

#### Halo

A stunningly simple design, Halo is created using hand cut glass centres, that are polished and bonded within a clear border. The contrast offers a beautiful combination