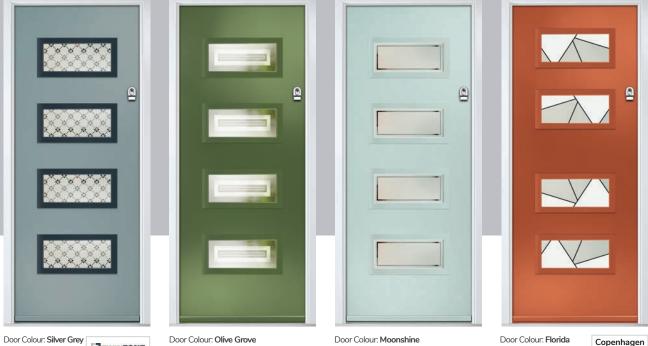

# Carnoustie

including Birkdale and Penina options

Our most popular composite door option which is now available in a choice of three glazing styles.

Doorstyle Options

Carnoustie

Door Colour: Slate Door Colour: Stormy Seas Door Colour: Chartwell Green Door Colour: Twilight Door Glass: Birchwood Door Glass: Louisiana Door Glass: Milan Door Glass: Lanesborough Blue 7 K N 0 в П

Door Colour: Cotswold

Door Glass: Astoria

.

Door Colour: Anthracite Grey
Door Glass: Cubic

Door Colour: Bolero Door Colour: Black Door Colour: California Door Colour: Sage Door Glass: Diamonte Door Glass: Luxor Door Glass: Prestige Door Glass: Artisan Carnous Glass Opt Door Colour: Victory Blue Door Colour: Cream White Birkdale Option