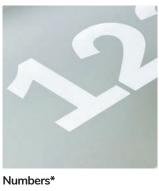

A traditional favourite with just a hint of modern, the Riviera is also available in Portrush and Sunburst options shown below.

Doorstyle Options

Sunburst

Door Glass: Birchwood

Door Glass: Trio Diamond

\*Numbers is a bespoke glass design, customised to suit your number/letter requirements. We use a standardised font but the position and scale may differ according to the number of characters requested.

Door Glass: Numbers\*

Lytham including 4Grid and 9Grid options

With its large glazed area, the Lytham lets light flood through. Also available with GridLite and our unique integral blind option.

Doorstyle Options