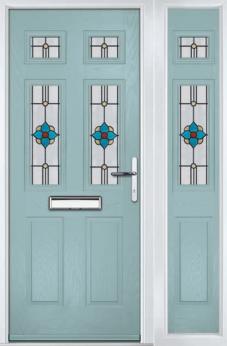

### **Composite Sidepanel Options**

For homes with larger openings, we offer a range of sidelight options to complement your door. This option is available with full, matching decorative glass. Size restrictions apply which are shown on page 86.

Carnoustie

Birkdale

Penina (Left)

Penina (Right)

Medinah

Troon

Muirfield

Solid

Door Colour: Agate Grey
Door Glass: Tiffany

Door Colour: Shadow Door Glass: Louisiana

Door Colour: Mulberry
Door Glass: Trio Diamonds

Door Colour: Wedgewood Door Glass: Hathaway