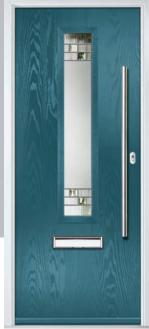

# Carnoustie

including Birkdale and Penina options

Our most popular composite door option which is now available in a choice of three glazing styles.

Doorstyle Options

Carnoustie

Door Colour: Slate Door Colour: Stormy Seas Door Colour: Chartwell Green Door Colour: Twilight Door Glass: Birchwood Door Glass: Louisiana Door Glass: Milan Door Glass: Lanesborough Blue 7 K N 0 в П

Door Colour: Cotswold

Door Glass: Astoria

.

Door Colour: Anthracite Grey
Door Glass: Cubic

Door Colour: Bolero Door Colour: Black Door Colour: California Door Colour: Sage Door Glass: Diamonte Door Glass: Luxor Door Glass: Prestige Door Glass: Artisan Carnous Glass Opt Door Colour: Victory Blue Door Colour: Cream White Birkdale Option

Door Glass: Trio Diamond

Penina Option

Door Glass: Bloomsbury