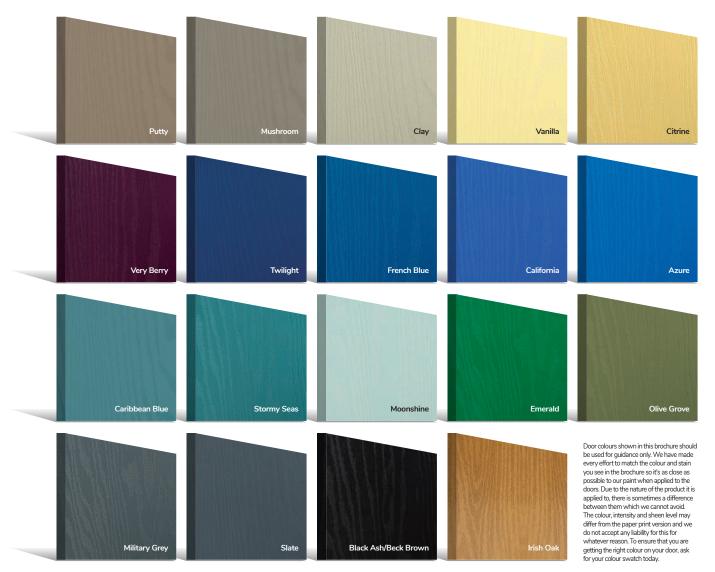

# New Range of PATiNA Colours

The Monza II door range is available in 6 unique patina stained handcrafted finishes, each base colour has a carefully selected complementary patina stain designed specifically to enhance the Monza's contemporary slab detailing.

Door colours shown in this brochure should be used for guidance only. We have made every effort to match the colour and stain you see in the brochure so it's as close as possible to our paint when applied to the doors. Due to the nature of the product it is applied to, there is sometimes a difference between them which we cannot avoid. The colour, intensity and sheen level may differ from the paper print version and we do not accept any liability for this for whatever reason. To ensure that you are getting the right colour on your door, ask for a colour swatch today.