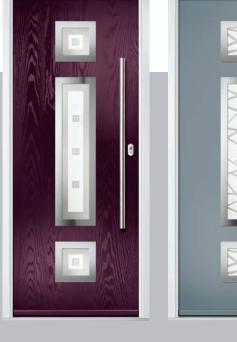

# Carnoustie

including Birkdale and Penina options

Our most popular composite door option which is now available in a choice of three glazing styles.

Doorstyle Options

Carnoustie

Door Colour: Slate Door Colour: Stormy Seas Door Colour: Chartwell Green Door Colour: Twilight Door Glass: Birchwood Door Glass: Louisiana Door Glass: Milan Door Glass: Lanesborough Blue 7 K N 0 в П

Door Colour: Cotswold

Door Glass: Astoria

.

Door Colour: Anthracite Grey
Door Glass: Cubic

Door Colour: Bolero Door Colour: Black Door Colour: California Door Colour: Sage Door Glass: Diamonte Door Glass: Luxor Door Glass: Prestige Door Glass: Artisan Carnous Glass Opt Door Colour: Victory Blue Door Colour: Cream White Birkdale Option

Door Glass: Trio Diamond

Penina Option

Door Glass: Bloomsbury