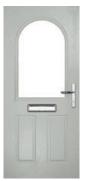

# **St Andrews**

Reminiscent of the door styles of the 1930's, the St Andrews door is available as a solid door option as well as a glazed.

Door Colour: Mushroom | Door Glass: Essence

Doorstyle Options

St Andrews