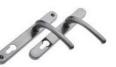

## **Classic Lever** Handle

The classic lever handle is a universal solution and is the most popular door handle utilised on residential homes in Britain. It's available in 8 different finishes to match our range of casement windows.

External Pad Option also available

Satin Chrome

Black

Anthracite Grev

Chrome

Bronze

Gold

Graphite