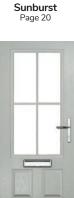

# I GRAINED TRADITIONAL DOORS

Troon including Muirfield option The traditional six-panel door can be enhanced with either two or four small glazing details.

Doorstyle Options

Muirfield

Solid

including Portrush and Sunburst options

A traditional favourite with just a hint of modern, the Riviera is also available in Portrush and Sunburst options shown below.

Doorstyle Options

Sunburst

Door Glass: Birchwood

Door Glass: Trio Diamond

\*Numbers is a bespoke glass design, customised to suit your number/letter requirements. We use a standardised font but the position and scale may differ according to the number of characters requested.