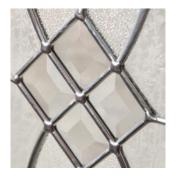

#### Bloomsbury

An impressive large bevel cluster for those looking for a real feature statement. The Bloomsbury bevels will refract light beautifully and it's intricate detail is unsurpassed.

#### Diamonte

Offset diamond clear bevels of the Diamonte design provide a particularly modern finish. This contemporary design is finished to the highest standard with zinc and soldered joints.

Essence