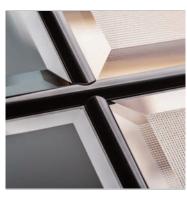

## **Composite Construction and GRP Skins**

The ORiGINAL® composite door is the minimal-maintenance alternative to traditional door materials. It has 44mm reinforced GRP skins, finished in either woodgrain or the exclusive smooth/etched finish that perfectly matches aluminium, delivers kerb appeal for any property. The ORiGINAL® door outperforms other market alternatives with outstanding thermal performance. Inside, the PU foam core reduces heat loss and is encompassed by an LVL (Laminated Veneer Lumber) subframe to provide strength and rigidity. The door protects the home from the elements and will have minimal thermal expansion and contraction rates under extreme temperature variations which is perfectly normal.

### **Exclusive Glazing Cassettes**

The ORiGINAL® Composite door range uses FLiP®, an exclusive glazing cassette system with revolutionary Foam in Place technology. We also offer the unique Inox™ cassette system finished in stainless steel or black matt finish.

### **Glazing Service** A specialist team offers a bespoke service to pre-glaze doors using the FLiP<sup>®</sup> or Inox<sup>™</sup> cassette.