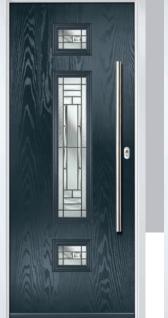

#### Lanesborough

Genuine coloured Spectrum Glass with blackened cames combine to create this stunning leadlight design, reminiscent of the Victorian era. With Lanesborough, you can now have all the benefits of traditional leadlights, with the performance and thermal properties you would expect in your door. Available in 3 border colours: Amber, Blue or Green.