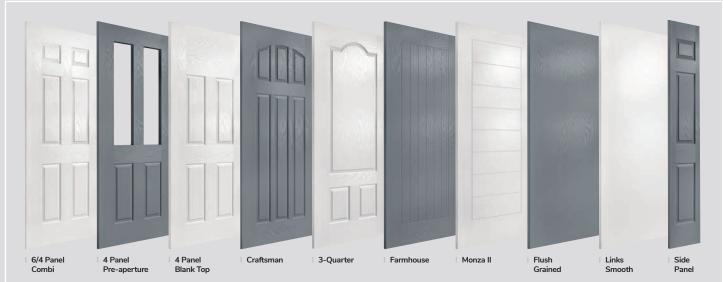

# **Door Styles**

A range of traditional doors designed to replicate the most popular timber doors and come with highly defined mouldings and realistic woodgrain embossing on the surface. Whether for a Victorian home, a modern townhouse or a farmhouse cottage, these doors always enhance to the appearance of the entrance.