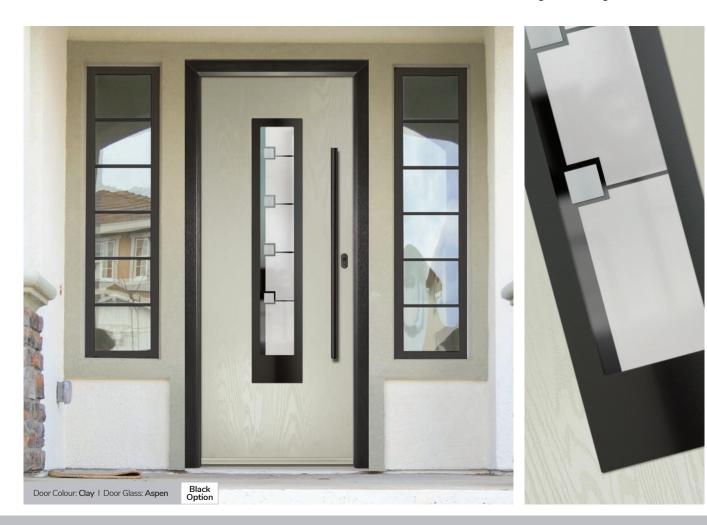

# **Inox Nice**

The Inox Nice door offers a Mediterranean style with four decorative lites that allow the light to stream in.

Door Colour: Clay Door Glass: Vector (Black Only)

Door Colour: Anthracite Grey Door Glass: Mercury

#### Aspen

This European style design is produced using high grade brushed stainless lnox elements, that are bonded to the centre pane of glass. This combination provides a unique contrast.