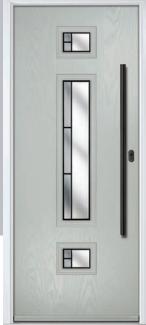

# Vilamoura

The inline slim glazing details on the Vilamoura door is inspired by the European door look.

Door Colour: Anthracite Grey

Door Colour: Agate Grey
Door Glass: Graphite

Door Colour: Emerald
Door Glass: Cubic