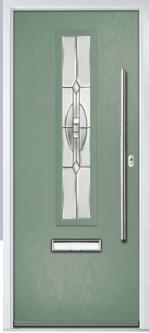

# Carnoustie

including Birkdale and Penina options

Our most popular composite door option which is now available in a choice of three glazing styles.

Doorstyle Options

Carnoustie

Door Colour: Slate Door Colour: Stormy Seas Door Colour: Chartwell Green Door Colour: Twilight Door Glass: Birchwood Door Glass: Louisiana Door Glass: Milan Door Glass: Lanesborough Blue 7 K N 0 в П

Door Colour: Cotswold

Door Glass: Astoria

.

Door Colour: Anthracite Grey
Door Glass: Cubic

Door Colour: Bolero Door Colour: Black Door Colour: California Door Colour: Sage Door Glass: Diamonte Door Glass: Luxor Door Glass: Prestige Door Glass: Artisan Carnous Glass Opt Door Colour: Victory Blue Door Colour: Cream White Birkdale Option

Door Glass: Trio Diamond

Penina Option

Door Glass: Bloomsbury