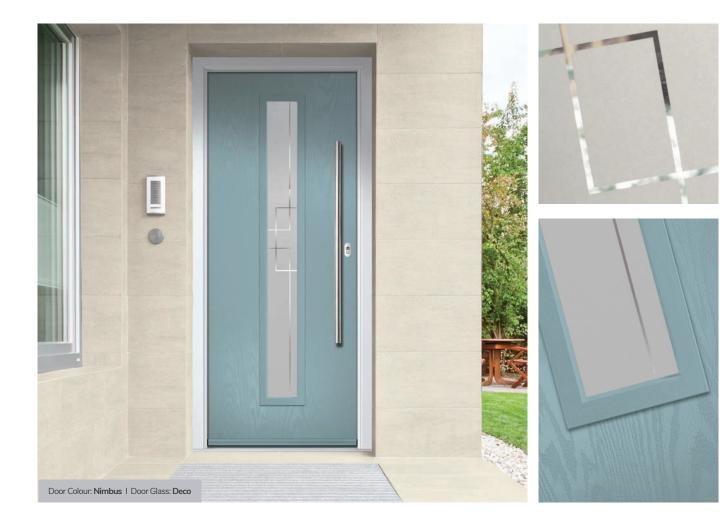

#### Deco

Exclusively commissioned by glass artisans, Deco uses a sophisticated frosted backing glass coupled with clear dividing lines that create a simple, elegant and highly desirable contemporary design.