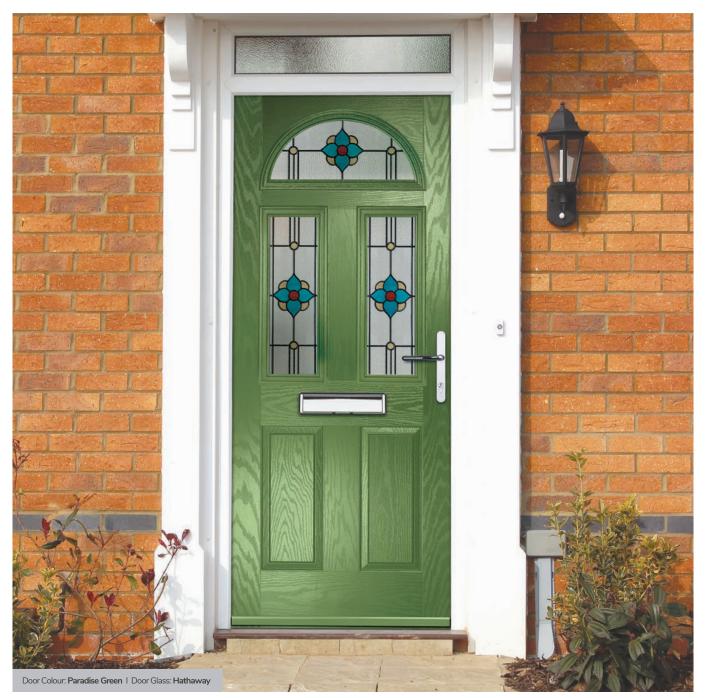

#### Hathaway

Antique coloured glass is joined using a stunning black came and weld. All is encapsulated within the insulated unit for easy upkeep and to protect the design.

#### Lanesborough

Genuine coloured Spectrum Glass with blackened cames combine to create this stunning leadlight design, reminiscent of the Victorian era. With Lanesborough, you can now have all the benefits of traditional leadlights, with the performance and thermal properties you would expect in your door. Available in 3 border colours: Amber, Blue or Green.