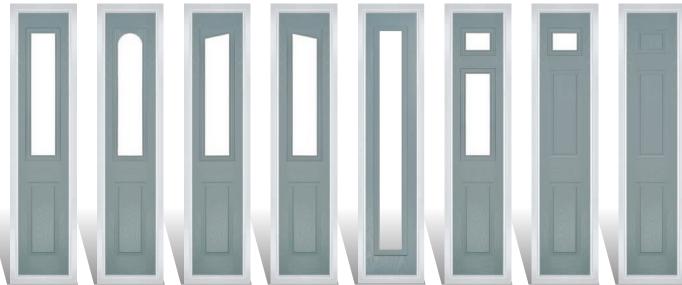

### **Composite Sidepanel Options**

For homes with larger openings, we offer a range of sidelight options to complement your door. This option is available with full, matching decorative glass. Size restrictions apply which are shown on page 86.