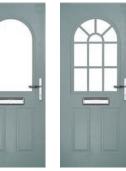

# I GRAINED TRADITIONAL DOORS

Troon including Muirfield option The traditional six-panel door can be enhanced with either two or four small glazing details.

Doorstyle Options

Muirfield

Solid

including Portrush and Sunburst options

A traditional favourite with just a hint of modern, the Riviera is also available in Portrush and Sunburst options shown below.

Doorstyle Options

Sunburst

Door Glass: Birchwood

Door Glass: Trio Diamond

\*Numbers is a bespoke glass design, customised to suit your number/letter requirements. We use a standardised font but the position and scale may differ according to the number of characters requested.