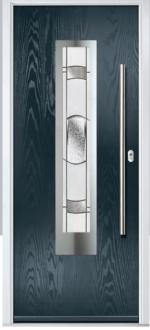

### Inox Monaco

With its large single centre lite drawing the eye, the Inox Monaco achieves a bold yet graceful design.

### Monza II Inox Monaco

With its contemporary linear etched detailing, the Monza II is a stunning door available glazed or as a solid door option.