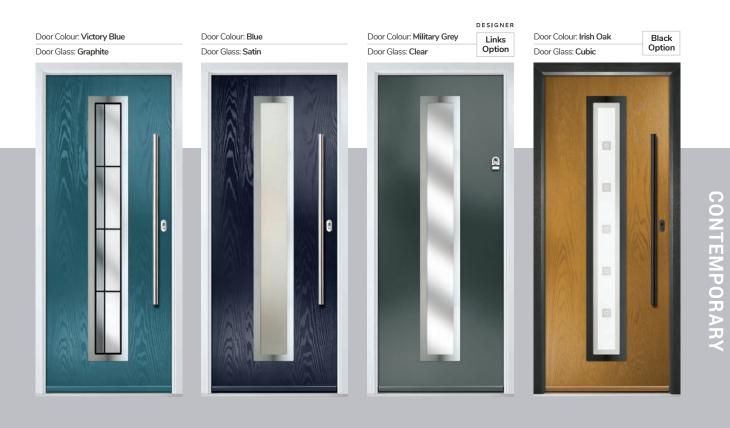

# O R i G I N A L®

A NEW STANDARD IN DOORS

GRAINED CONTEMPORARY DOORS

CONTEMPORARY

TRADITIONAL

# Vilamoura

The inline slim glazing details on the Vilamoura door is inspired by the European door look.

Door Colour: Anthracite Grey

Door Colour: Agate Grey
Door Glass: Graphite

Door Colour: Emerald
Door Glass: Cubic

# **Inox Nice**

The Inox Nice door offers a Mediterranean style with four decorative lites that allow the light to stream in.

Door Colour: Clay Door Glass: Vector (Black Only)

Door Colour: Anthracite Grey Door Glass: Mercury

Door Colour: Silver Grey Door Glass: Graphite

Black Option Links Option

CONTEMPORARY

Door Colour: Moonshine

Black Option

Door Glass: Graphite

DESIGNER

Links Option

# **Inox Munich**

With its large single centre lite drawing the eye, the Inox Munich achieves a bold yet graceful design.

Door Colour: Agate Grey
Door Glass: Graphite

Door Colour: Anthracite Grey
Door Glass: Synergy