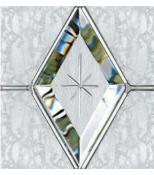

Space

Minimalist and stylish, Space is a modern geometric design of an etched glass design, offset with 3-dimensional black glass elements, encapsulated inside a triple glazed unit.

Tectronic

A truly contemporary design from our in-house designer Jeyda. The geometric shapes are combined with neutral greys and black glass colours to create a design unlike anything else on the market today.