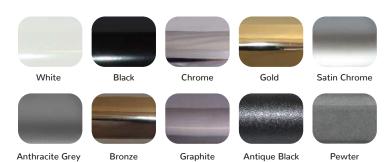

## Hardware Availability

Hardware may be the last thing fitted, but it's where the eye falls. Our hardware options are available in a range of finishes to enable you to create a personal door solution.

| HARDWARE                | White | Black | Chrome | Gold | Satin Chrome | Anthracite Grey | Bronze | Graphite | Antique Black | Pewter | Stainless Steel |
|-------------------------|-------|-------|--------|------|--------------|-----------------|--------|----------|---------------|--------|-----------------|
| Classic Lever Handle    |       |       |        |      |              |                 |        |          |               |        |                 |
| Classic Numerals        |       |       |        |      |              |                 |        |          |               |        |                 |
| Classic Letterplate     |       |       |        |      |              |                 |        |          |               |        |                 |
| TS008 Letterplate Ext.  |       |       |        |      |              |                 |        |          |               |        |                 |
| TS008 Letterplate Int.  |       |       |        |      |              |                 |        |          |               |        |                 |
| Classic Urn Knocker     |       |       |        |      |              |                 |        |          |               |        |                 |
| Classic Spy Hole        |       |       |        |      |              |                 |        |          |               |        |                 |
| Classic Escutcheon      |       |       |        |      |              |                 |        |          |               |        |                 |
| Classic Door Restrictor |       |       |        |      |              |                 |        |          |               |        |                 |
| Modern Bar Handles      |       |       |        |      |              |                 |        |          |               |        |                 |
| Heritage Range          |       |       |        |      |              |                 |        |          |               |        |                 |
| Heritage Letterplate    |       |       |        |      |              |                 |        |          |               |        |                 |
| Architectural Range     |       |       |        |      |              |                 |        |          |               |        |                 |