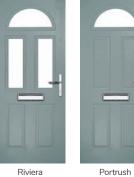

A traditional favourite with just a hint of modern, the Riviera is also available in Portrush and Sunburst options shown below.

Doorstyle Options

Sunburst

Door Glass: Birchwood

Door Glass: Trio Diamond

\*Numbers is a bespoke glass design, customised to suit your number/letter requirements. We use a standardised font but the position and scale may differ according to the number of characters requested.

# I GRAINED TRADITIONAL DOORS

Troon including Muirfield option The traditional six-panel door can be enhanced with either two or four small glazing details.

Doorstyle Options

Muirfield

Solid

including Portrush and Sunburst options