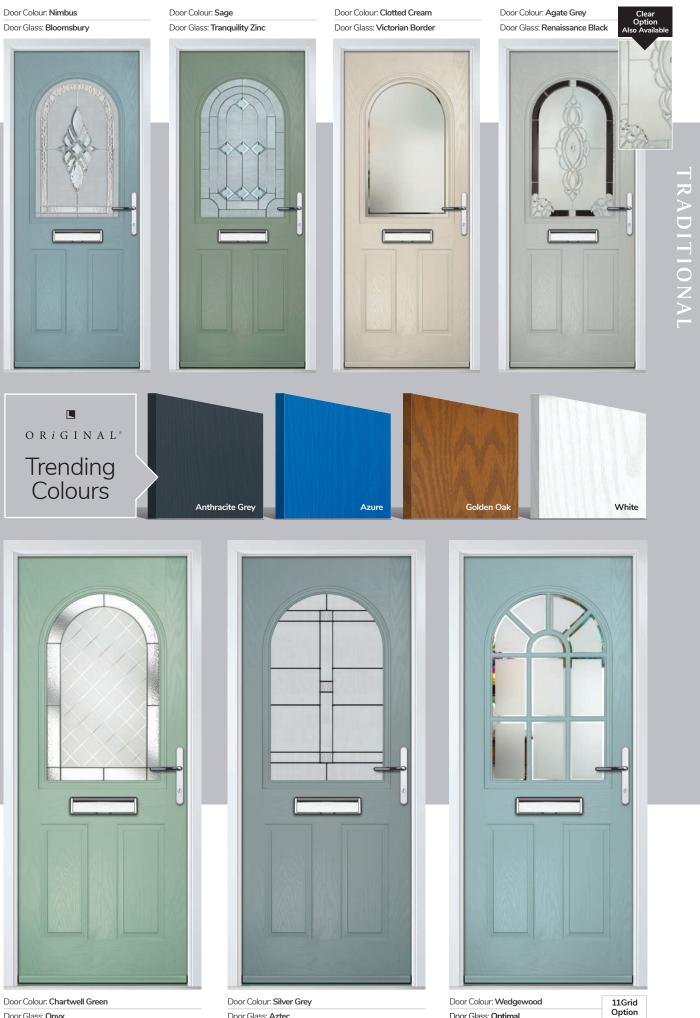

# Carnoustie

including Birkdale and Penina options

Our most popular composite door option which is now available in a choice of three glazing styles.

Doorstyle Options

Carnoustie

Door Colour: Slate Door Colour: Stormy Seas Door Colour: Chartwell Green Door Colour: Twilight Door Glass: Birchwood Door Glass: Louisiana Door Glass: Milan Door Glass: Lanesborough Blue 7 K N 0 в П

Door Colour: Cotswold

Door Glass: Astoria

.

Door Colour: Anthracite Grey
Door Glass: Cubic

Door Colour: Bolero Door Colour: Black Door Colour: California Door Colour: Sage Door Glass: Diamonte Door Glass: Luxor Door Glass: Prestige Door Glass: Artisan Carnous Glass Opt Door Colour: Victory Blue Door Colour: Cream White Birkdale Option

Door Glass: Trio Diamond

Penina Option

Door Glass: Bloomsbury

# I GRAINED TRADITIONAL DOORS

The large arched glazed area of the Turnberry can also be enhanced with the GridLite option.

Doorstyle Options

Turnberry

11Grid

Door Glass: Onyx

Door Glass: Aztec

# Gleneagles including 4Grid option

With its eloquent design the Gleneagles is proving to be a very popular design enhanced even further with the grid option.

Doorstyle Options

Gleneagles

4Grid

Door Glass: Graphite

Door Glass: Louisiana

Door Glass: Optimal

27