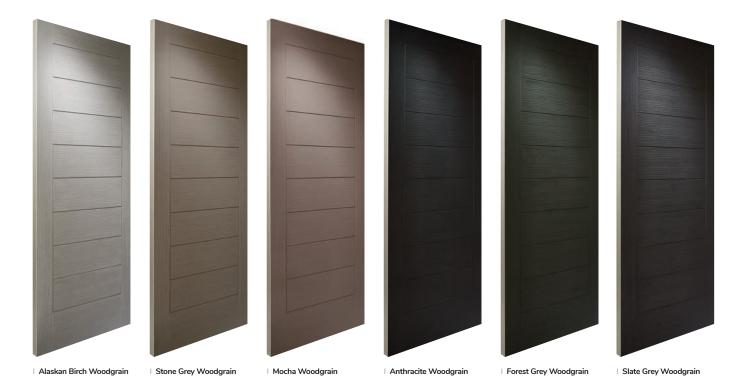

With high-performance paint technology and three

state-of-the-art, paint lines, we can offer any colour door which can even complement the colour options on frames. This provides a fantastic choice for the home. In most cases the doors come in white as standard on the internal side, however, for your own individual requirements we may be able to offer different or bespoke options, see our colour ranges on page 72 for more information.