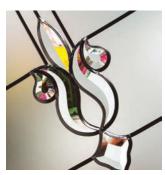

#### Aspen

This European style design is produced using high grade brushed stainless lnox elements, that are bonded to the centre pane of glass. This combination provides a unique contrast.