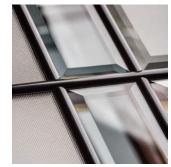

## TRADITIONAL

4 Bevel

A simple glass design combining 4 clear bevelled glass squares and blackened caming that allows the light to flood.