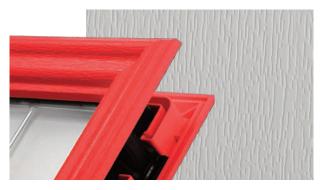

# Endless possibilities.

FLiP<sup>®</sup> is the new door glazing cassette system developed specifically for this door slab using a revolutionary Foam in Place technology that delivers a superior seal and aesthetic never seen before.

## **FiP®** Technology

The pre-applied foam in place technology creates a superior seal that prevents any water ingress. FLiP<sup>®</sup> achieved over 1000pa through the glazing aperture during weather testing.