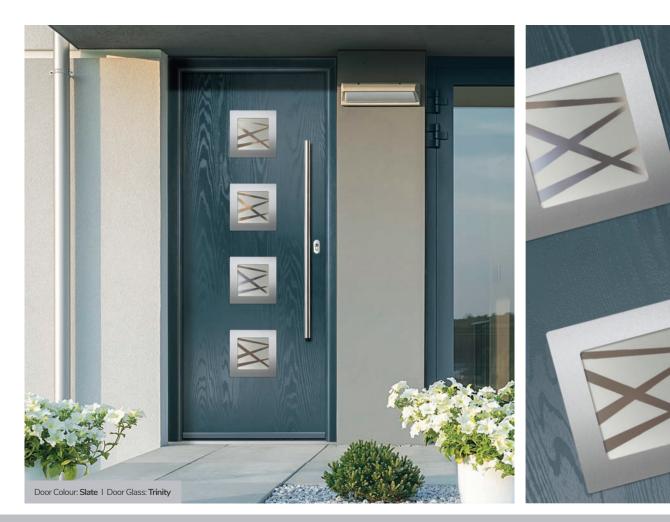

Door Colour: Nimbus

Door Glass: Mercury

Door Colour: Shadow

Door Glass: Trinity

Inox Lyon provides a stunning mix of two smaller lites delicately 'bookending' a larger central lite to optimise light penetration.