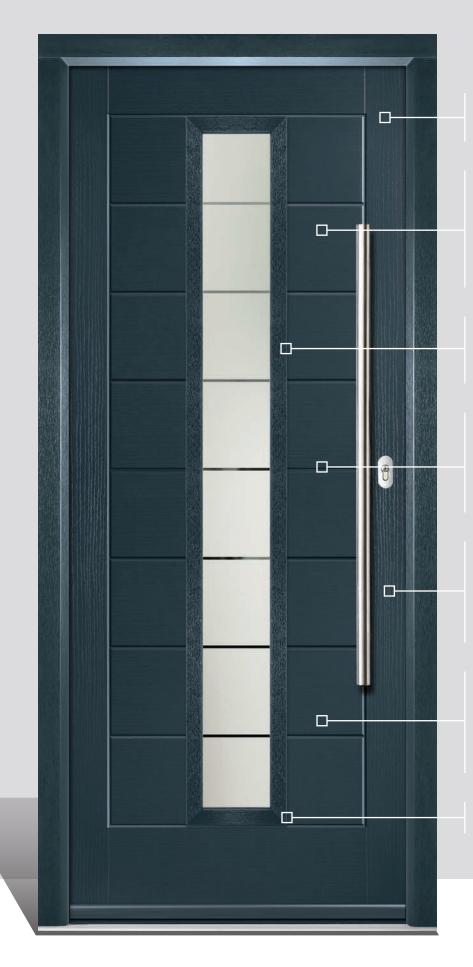

## **Composite Construction and GRP Skins**

The ORiGINAL® composite door is the minimal-maintenance alternative to traditional door materials. It has 44mm reinforced GRP skins, finished in either woodgrain or the exclusive smooth/etched finish that perfectly matches aluminium, delivers kerb appeal for any property. The ORiGINAL® door outperforms other market alternatives with outstanding thermal performance. Inside, the PU foam core reduces heat loss and is encompassed by an LVL (Laminated Veneer Lumber) subframe to provide strength and rigidity. The door protects the home from the elements and will have minimal thermal expansion and contraction rates under extreme temperature variations which is perfectly normal.

### **Exclusive Glazing Cassettes**

The ORiGINAL® Composite door range uses FLiP®, an exclusive glazing cassette system with revolutionary Foam in Place technology. We also offer the unique Inox™ cassette system finished in stainless steel or black matt finish.

# Hardware to Complement

We take pride in the details. Our composite doors come with a full set of first-class hardware including a high security cylinder and a variety of beautiful handles and accessories.

## 3\* ABS Cylinder

The 3\* British Kitemark high security cylinder comes with advanced technology which will lock the cam in position if the lock has been snap attacked.

Chrome

Gold

## Multi-point Locking System

The door locking system has been specifically designed for high performance residential door applications providing a long service of life.

## Modern Bar Handle

Our offset bar handles come in 3 different lengths. Available in a beautiful stainless steel finish, the bar handle is our most contemporary solution.

Style: Round Lengths: 800mm / 1200mm / 1600mm