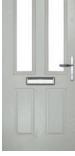

# **St Andrews**

Reminiscent of the door styles of the 1930's, the St Andrews door is available as a solid door option as well as a glazed.

Door Colour: Mushroom | Door Glass: Essence

Doorstyle Options

St Andrews

St Andrews Solid

St Andrews uses Screw & Plug cassette system

Door Glass: Hathaway

Door Glass: Louisiana