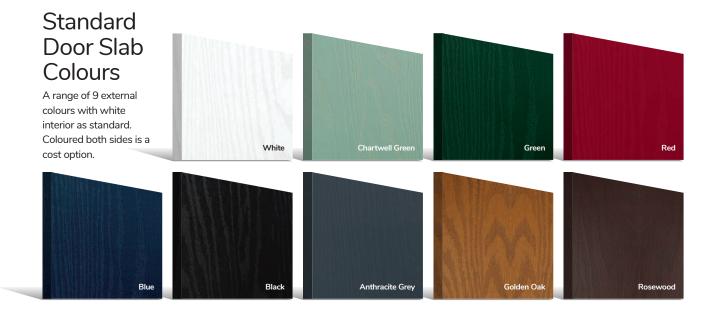

With high-performance paint technology and three

state-of-the-art, paint lines, we can offer any colour door which can even complement the colour options on frames. This provides a fantastic choice for the home. In most cases the doors come in white as standard on the internal side, however, for your own individual requirements we may be able to offer different or bespoke options, see our colour ranges on page 72 for more information.

The ORiGINAL® composite door offers a truly appealing entrance for any home, with a high-definition smooth or grained GRP outer skin that will look stunning for years to come. The door offers stability from the elements with its inner core of LVL encased with composite stiles and rails for protection against any water ingress. Our doors usually have a grained PVC edge to the hinge and lock side in either White, Chartwell Green, Anthracite Grey, stain or painted finish.