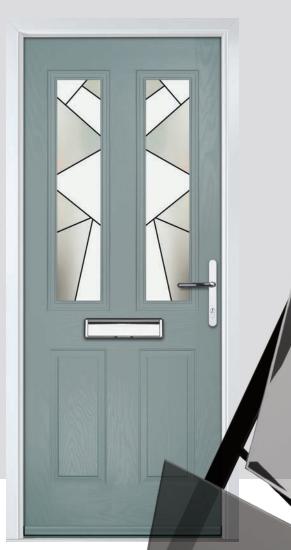

Space

Minimalist and stylish, Space is a modern geometric design of an etched glass design, offset with 3-dimensional black glass elements, encapsulated inside a triple glazed unit.

Tectronic

A truly contemporary design from our in-house designer Jeyda. The geometric shapes are combined with neutral greys and black glass colours to create a design unlike anything else on the market today.