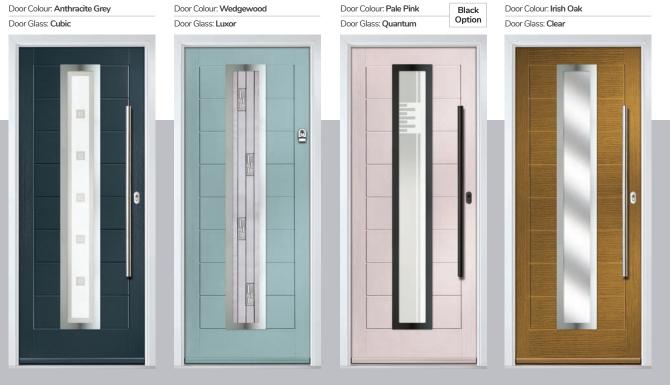

# Vilamoura

The inline slim glazing details on the Vilamoura door is inspired by the European door look.

Door Colour: Anthracite Grey

Door Colour: Agate Grey
Door Glass: Graphite

Door Colour: Emerald
Door Glass: Cubic

Door Colour: French Blue Door Glass: Mercury

Farmhouse Option

Oakmont

including Copenhagen option

A stunning new design using colour matched cassettes for all colour options.

### Augusta

With its simple, slim glazed panel and parallel pull handle, the Augusta has a clean modern style.

Door Colour: **Bolero** Door Glass: **Luxor** 

Door Colour: Sage
Door Glass: Impression

Door Colour: Victory Blue Door Glass: Lotus

Door Colour: Citrine Door Glass: Artemis

42

CONTEMPORARY