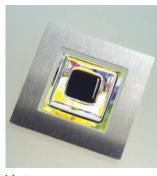

### **Exclusive Glazing Cassettes**

The ORiGINAL® Composite door range uses FLiP®, an exclusive glazing cassette system with revolutionary Foam in Place technology. We also offer the unique Inox™ cassette system finished in stainless steel or black matt finish.

## **FiP®** Technology

The pre-applied foam in place technology creates a superior seal that prevents any water ingress. FLiP<sup>®</sup> achieved over 1000pa through the glazing aperture during weather testing.