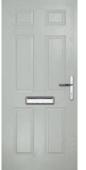

# I GRAINED TRADITIONAL DOORS

Troon including Muirfield option The traditional six-panel door can be enhanced with either two or four small glazing details.

Doorstyle Options

Muirfield

Solid

including Portrush and Sunburst options