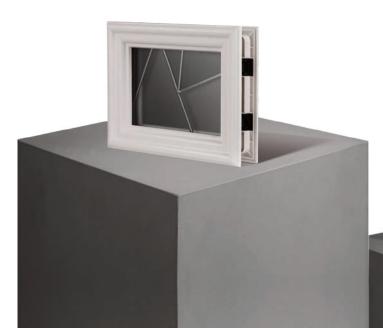

# Endless possibilities.

FLiP<sup>®</sup> is the new door glazing cassette system developed specifically for this door slab using a revolutionary Foam in Place technology that delivers a superior seal and aesthetic never seen before.

## **FiP®** Technology

The pre-applied foam in place technology creates a superior seal that prevents any water ingress. FLiP<sup>®</sup> achieved over 1000pa through the glazing aperture during weather testing.

The visual impact of your door is enhanced by your

choice of glass. Depending on the style, the units will be either a double or triple glazed unit.

The FLiP<sup>®</sup> glazing cassette system is re-glazeable and passes PAS 24:2016 security attack tests.