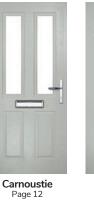

# Carnoustie

including Birkdale and Penina options

Our most popular composite door option which is now available in a choice of three glazing styles.

Doorstyle Options

Carnoustie

Door Colour: Slate Door Colour: Stormy Seas Door Colour: Chartwell Green Door Colour: Twilight Door Glass: Birchwood Door Glass: Louisiana Door Glass: Milan Door Glass: Lanesborough Blue 7 K N 0 в П