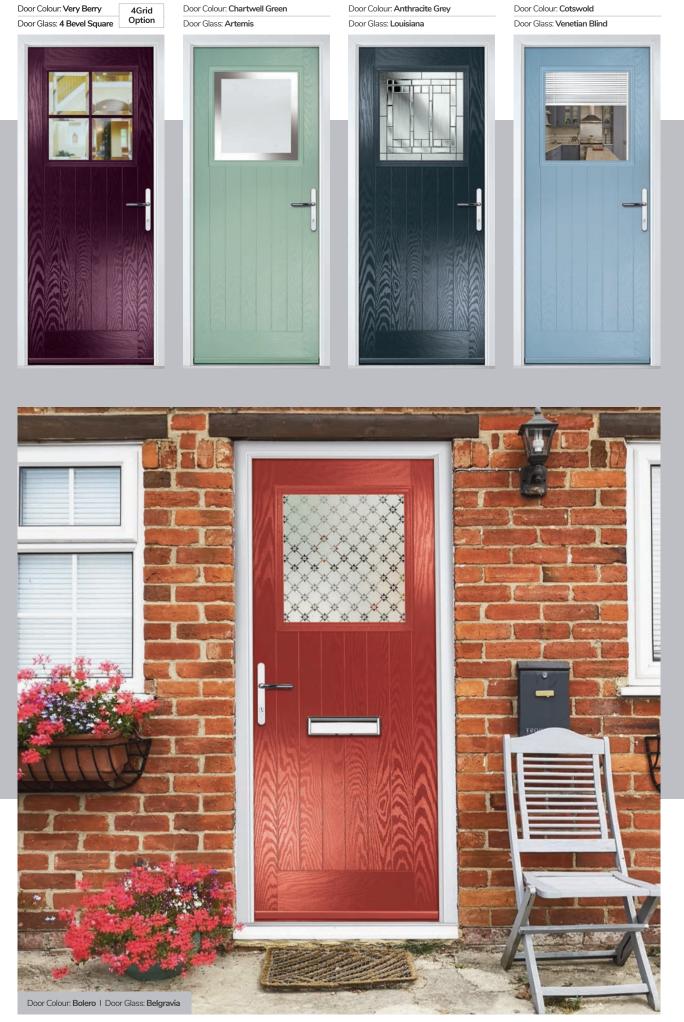

Any one of our composite doors can transform your home whilst protecting what you love the most. Underneath the stunning grained finish you'll find a door slab and frame that have not just been constructed with security and beauty in mind but weather resistance too. Our outstanding range of industry-leading, composite doors consists of a combination of traditional, contemporary, modern and futuristic styles available in a large colour palette to match.

Each door can be personalised with a full range of hardware and glass options that will provide a unique, high quality and secure entrance to any home.

Your imagination is the only limit!

Door Colour: Bright Pink

The ORiGINAL® composite door offers a truly appealing entrance for any home, with a high-definition smooth or grained GRP outer skin that will look stunning for years to come. The door offers stability from the elements with its inner core of LVL encased with composite stiles and rails for protection against any water ingress. Our doors usually have a grained PVC edge to the hinge and lock side in either White, Chartwell Green, Anthracite Grey, stain or painted finish.

With high-performance paint technology and three

state-of-the-art, paint lines, we can offer any colour door which can even complement the colour options on frames. This provides a fantastic choice for the home. In most cases the doors come in white as standard on the internal side, however, for your own individual requirements we may be able to offer different or bespoke options, see our colour ranges on page 72 for more information.

The visual impact of your door is enhanced by your

choice of glass. Depending on the style, the units will be either a double or triple glazed unit.

The FLiP<sup>®</sup> glazing cassette system is re-glazeable and passes PAS 24:2016 security attack tests.