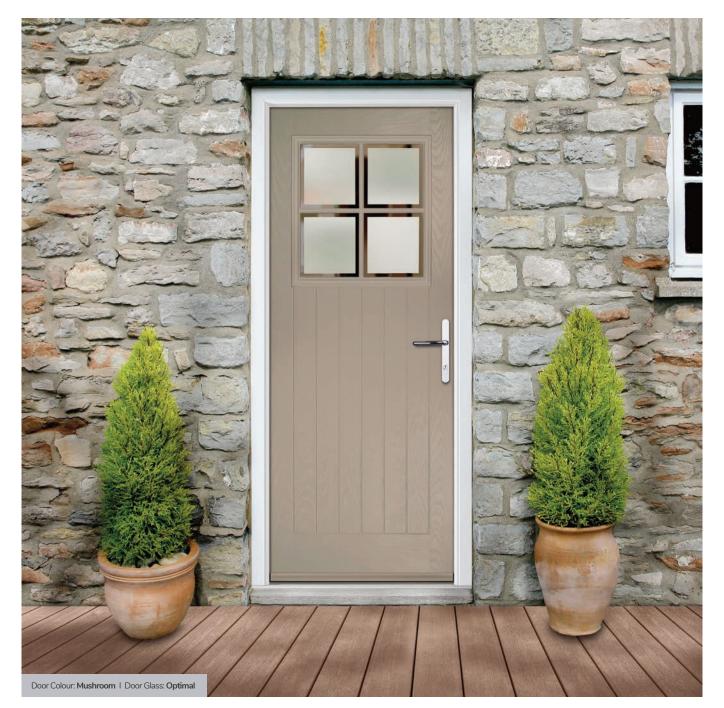

Door Glass: Numbers\*

Lytham including 4Grid and 9Grid options

With its large glazed area, the Lytham lets light flood through. Also available with GridLite and our unique integral blind option.

Doorstyle Options

Door Colour: Mushroom Door Glass: Metropolis

Door Colour: Mulberry
Door Glass: Trio Diamond

Door Colour: Moonshine Door Glass: Optimal

4Grid Option