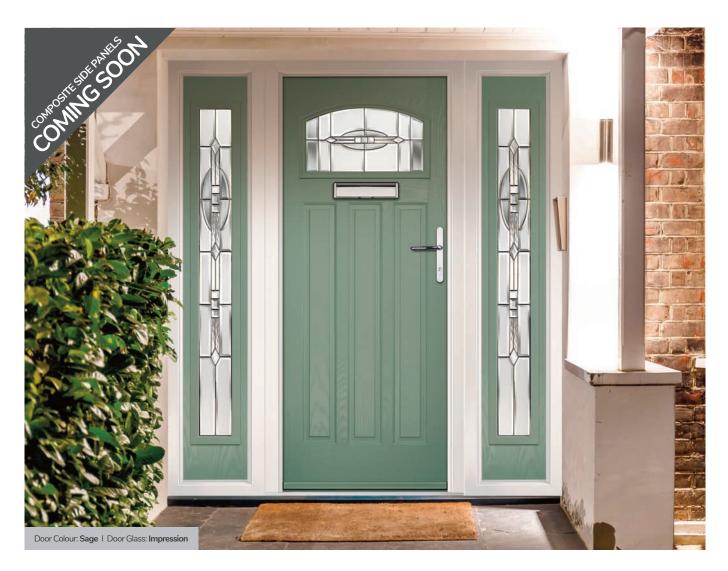

### **Composite Sidepanel Options**

For homes with larger openings, we offer a range of sidelight options to complement your door. This option is available with full, matching decorative glass. Size restrictions apply which are shown on page 86.