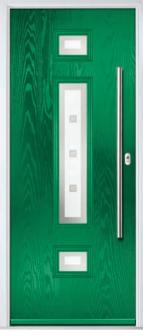

# Carnoustie

including Birkdale and Penina options

Our most popular composite door option which is now available in a choice of three glazing styles.

Doorstyle Options

Carnoustie

Door Colour: Slate Door Colour: Stormy Seas Door Colour: Chartwell Green Door Colour: Twilight Door Glass: Birchwood Door Glass: Louisiana Door Glass: Milan Door Glass: Lanesborough Blue 7 K N 0 в П