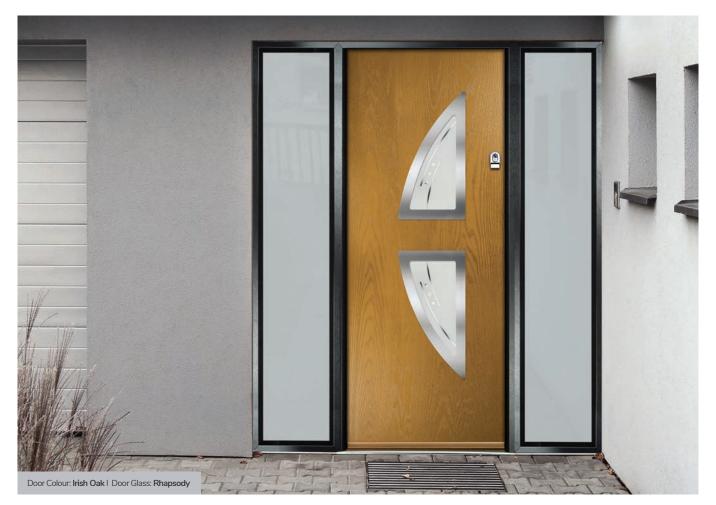

# **Inox Munich**

With its large single centre lite drawing the eye, the Inox Munich achieves a bold yet graceful design.

Door Colour: Agate Grey
Door Glass: Graphite

Door Colour: Anthracite Grey
Door Glass: Synergy