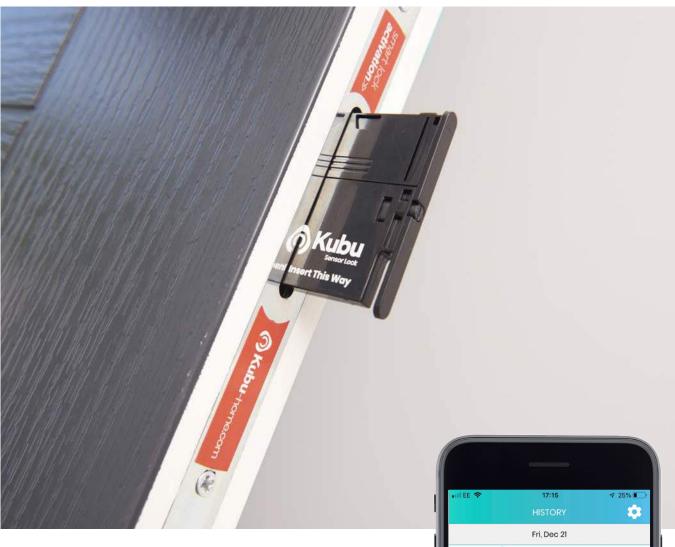

# Smart Ready as Standard

## How many times have you thought... Have I locked my door? We've all been there!

Our composite doors are Smart Ready and compatible to be setup with Kubu. Kubu is a smart sensor that monitors the lock in real-time, notifying the resident if the door is locked or unlocked from the Kubu app.

To activate the door lock and benefit from its smart features, the resident must first purchase a Kubu Kit. More information is available at www.kubu-home.com

Not available on slam shut locking doors.