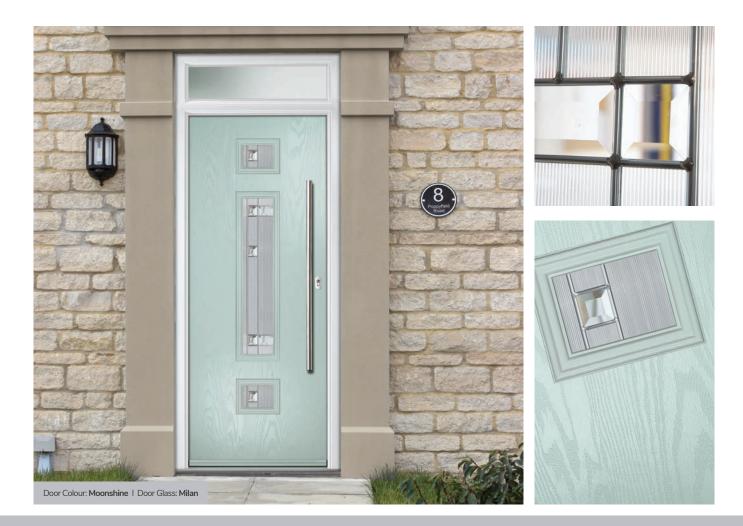

#### Lanesborough

Genuine coloured Spectrum Glass with blackened cames combine to create this stunning leadlight design, reminiscent of the Victorian era. With Lanesborough, you can now have all the benefits of traditional leadlights, with the performance and thermal properties you would expect in your door. Available in 3 border colours: Amber, Blue or Green.