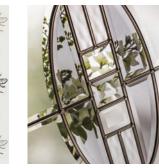

#### **Etch Lines**

The simplicity of the clear lines against the etched effect gives a truly contemporary, minimalist look that combines privacy and design.

Kew

Kew combines intricate bevel work and soft water glass against a background of obscure etched glass. The central flower motif will make a stunning focal point for any door.