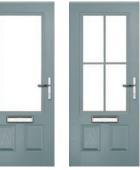

# **St Andrews**

Reminiscent of the door styles of the 1930's, the St Andrews door is available as a solid door option as well as a glazed.

Door Colour: Mushroom | Door Glass: Essence

Doorstyle Options

St Andrews

St Andrews Solid

St Andrews uses Screw & Plug cassette system

Door Glass: Hathaway

Door Glass: Louisiana