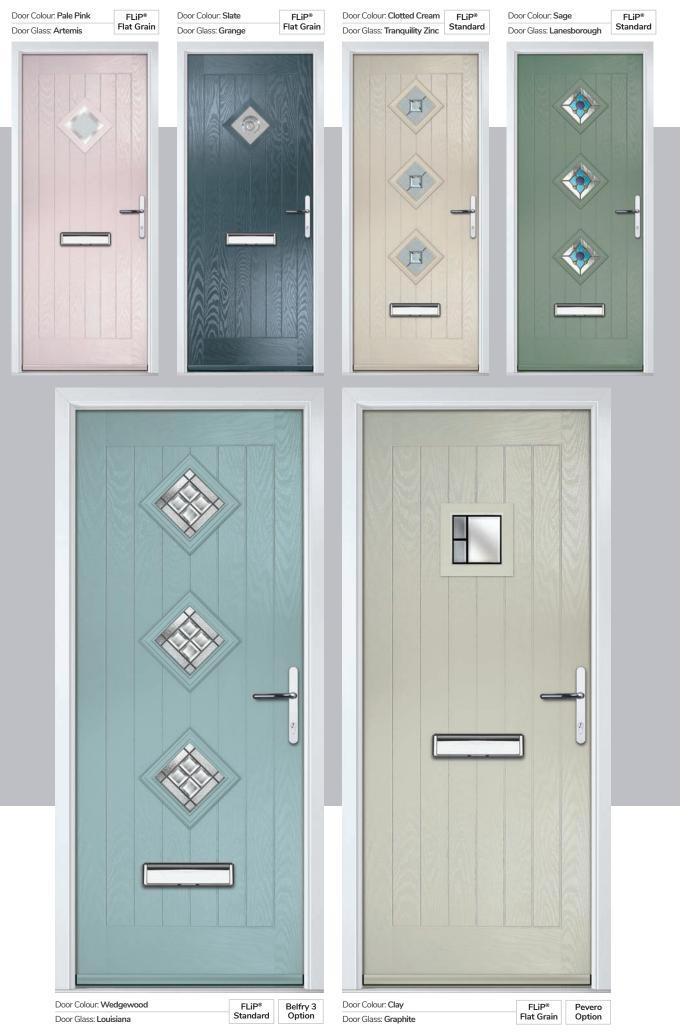

# Carnoustie

including Birkdale and Penina options

Our most popular composite door option which is now available in a choice of three glazing styles.

Doorstyle Options

Carnoustie

Door Colour: Slate Door Colour: Stormy Seas Door Colour: Chartwell Green Door Colour: Twilight Door Glass: Birchwood Door Glass: Louisiana Door Glass: Milan Door Glass: Lanesborough Blue 7 K N 0 в П

#### Lanesborough

Genuine coloured Spectrum Glass with blackened cames combine to create this stunning leadlight design, reminiscent of the Victorian era. With Lanesborough, you can now have all the benefits of traditional leadlights, with the performance and thermal properties you would expect in your door. Available in 3 border colours: Amber, Blue or Green.

#### Louisiana

The complex bevelled design combined with stunning textured glass creates a design with undoubted kerb appeal and 'Wow Factor'.

Door Glass: Louisiana

Door Glass: Optimal

27