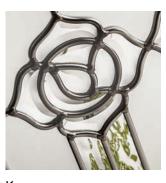

#### Lanesborough

Genuine coloured Spectrum Glass with blackened cames combine to create this stunning leadlight design, reminiscent of the Victorian era. With Lanesborough, you can now have all the benefits of traditional leadlights, with the performance and thermal properties you would expect in your door. Available in 3 border colours: Amber, Blue or Green.