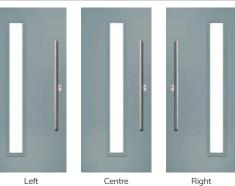

### Inox Monaco

With its large single centre lite drawing the eye, the Inox Monaco achieves a bold yet graceful design.

### Monza II Inox Monaco

With its contemporary linear etched detailing, the Monza II is a stunning door available glazed or as a solid door option.