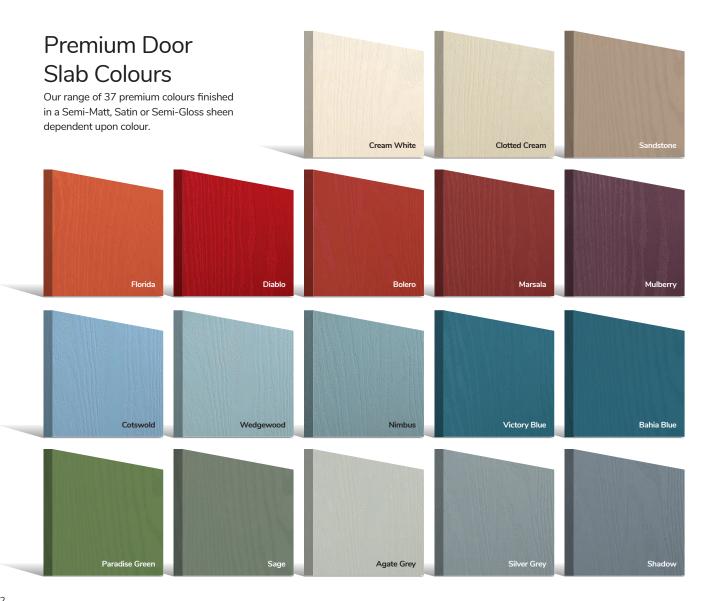

# New Range of PATiNA Colours

The Monza II door range is available in 6 unique patina stained handcrafted finishes, each base colour has a carefully selected complementary patina stain designed specifically to enhance the Monza's contemporary slab detailing.

Door colours shown in this brochure should be used for guidance only. We have made every effort to match the colour and stain you see in the brochure so it's as close as possible to our paint when applied to the doors. Due to the nature of the product it is applied to, there is sometimes a difference between them which we cannot avoid. The colour, intensity and sheen level may differ from the paper print version and we do not accept any liability for this for whatever reason. To ensure that you are getting the right colour on your door, ask for a colour swatch today.