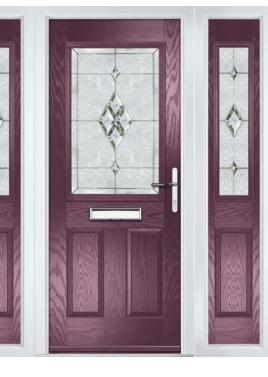

### **Composite Sidepanel Options**

For homes with larger openings, we offer a range of sidelight options to complement your door. This option is available with full, matching decorative glass. Size restrictions apply which are shown on page 86.

Carnoustie

Birkdale

Penina (Left)

Penina (Right)

Medinah

Troon

Muirfield

Solid

Door Colour: Agate Grey
Door Glass: Tiffany

Door Colour: Shadow Door Glass: Louisiana

Door Colour: Mulberry
Door Glass: Trio Diamonds

Door Colour: Wedgewood Door Glass: Hathaway