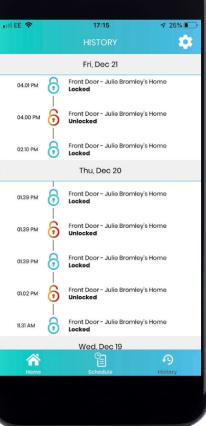

# Smart Ready as Standard

## How many times have you thought... Have I locked my door? We've all been there!

Our composite doors are Smart Ready and compatible to be setup with Kubu. Kubu is a smart sensor that monitors the lock in real-time, notifying the resident if the door is locked or unlocked from the Kubu app.

To activate the door lock and benefit from its smart features, the resident must first purchase a Kubu Kit. More information is available at www.kubu-home.com

Not available on slam shut locking doors.