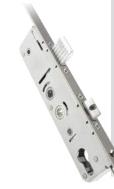

## **Composite Construction and GRP Skins**

The ORiGINAL® composite door is the minimal-maintenance alternative to traditional door materials. It has 44mm reinforced GRP skins, finished in either woodgrain or the exclusive smooth/etched finish that perfectly matches aluminium, delivers kerb appeal for any property. The ORiGINAL® door outperforms other market alternatives with outstanding thermal performance. Inside, the PU foam core reduces heat loss and is encompassed by an LVL (Laminated Veneer Lumber) subframe to provide strength and rigidity. The door protects the home from the elements and will have minimal thermal expansion and contraction rates under extreme temperature variations which is perfectly normal.

### **Exclusive Glazing Cassettes**

The ORiGINAL® Composite door range uses FLiP®, an exclusive glazing cassette system with revolutionary Foam in Place technology. We also offer the unique Inox™ cassette system finished in stainless steel or black matt finish.

### **Glazing Service** A specialist team offers a bespoke service to pre-glaze doors using the FLiP<sup>®</sup> or Inox<sup>™</sup> cassette.

# The ORiGINAL<sup>®</sup> composite doors are thermally efficient by design.

The warm foam core allows the door to have a significantly better 'U' value than any other option on the market and our entire range meets with the requirements of the current Building Regulations.

The inner core is manufactured from high density polyurethane foam, which offers exceptional thermal efficiency and will help to reduce energy bills in comparison with any other door on the market.

We take security very seriously. The ORiGINAL<sup>®</sup> composite door comes with security features which stand up to current and future security standards, including PAS 24 in line with Approved Document Q.