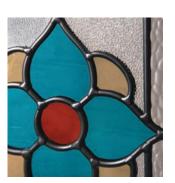

#### **Etch Lines**

The simplicity of the clear lines against the etched effect gives a truly contemporary, minimalist look that combines privacy and design.

Kew

Kew combines intricate bevel work and soft water glass against a background of obscure etched glass. The central flower motif will make a stunning focal point for any door.