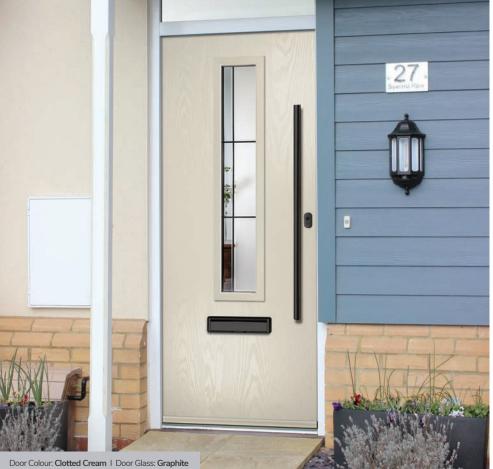

s: Trio Diamond

TRADITIONAL Farmhouse Option

# Seminole

The Seminole is a very popular contemporary door design with an abundance of glazing options and positions.







#### Doorstyle Options



Seminole 4

Seminole 3



TRADITIONAL

TRADITIONAL

CONTEMPORARY

# Vilamoura

The inline slim glazing details on the Vilamoura door is inspired by the European door look.





Door Colour: Anthracite Grey



Door Colour: Agate Grey
Door Glass: Graphite



Door Colour: Emerald
Door Glass: Cubic



Door Colour: French Blue Door Glass: Mercury

Farmhouse Option



Oakmont

including Copenhagen option

A stunning new design using colour matched cassettes for all colour options.



### Augusta

With its simple, slim glazed panel and parallel pull handle, the Augusta has a clean modern style.









Door Colour: **Bolero** Door Glass: **Luxor** 



Door Colour: Sage
Door Glass: Impression



Door Colour: Victory Blue Door Glass: Lotus



Door Colour: Citrine Door Glass: Artemis

42

CONTEMPORARY

### Door Colour: Olive Grove

Door Glass: Trio Diamond





Door Colour: Slate



Door Colour: Bahia Blue

Door Colour: Clay

Door Glass: Impression

I GRAINED CONTEMPORARY DOORS

# Augusta Long

alternative to the standard Augusta.



# **Inox Nice**

The Inox Nice door offers a Mediterranean style with four decorative lites that allow the light to stream in.





Door Colour: Clay Door Glass: Vector (Black Only)

Door Colour: Anthracite Grey Door Glass: Mercury

Door Colour: Silver Grey Door Glass: Graphite

Black Option Links Option



CONTEMPORARY

Door Colour: Moonshine

Black Option