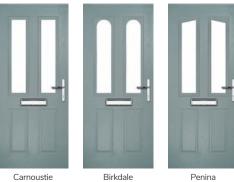

# Carnoustie

including Birkdale and Penina options

Our most popular composite door option which is now available in a choice of three glazing styles.

Doorstyle Options

Carnoustie

Door Colour: Slate Door Colour: Stormy Seas Door Colour: Chartwell Green Door Colour: Twilight Door Glass: Birchwood Door Glass: Louisiana Door Glass: Milan Door Glass: Lanesborough Blue 7 K N 0 в П

Carnoustie

Birkdale

Penina (Left)

Penina (Right)

Medinah

Troon

Muirfield

Solid