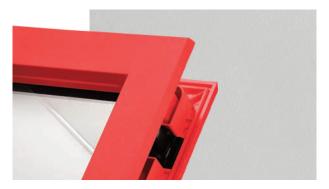

# Endless possibilities.

FLiP<sup>®</sup> is the new door glazing cassette system developed specifically for this door slab using a revolutionary Foam in Place technology that delivers a superior seal and aesthetic never seen before.

## **FiP®** Technology

The pre-applied foam in place technology creates a superior seal that prevents any water ingress. FLiP<sup>®</sup> achieved over 1000pa through the glazing aperture during weather testing.