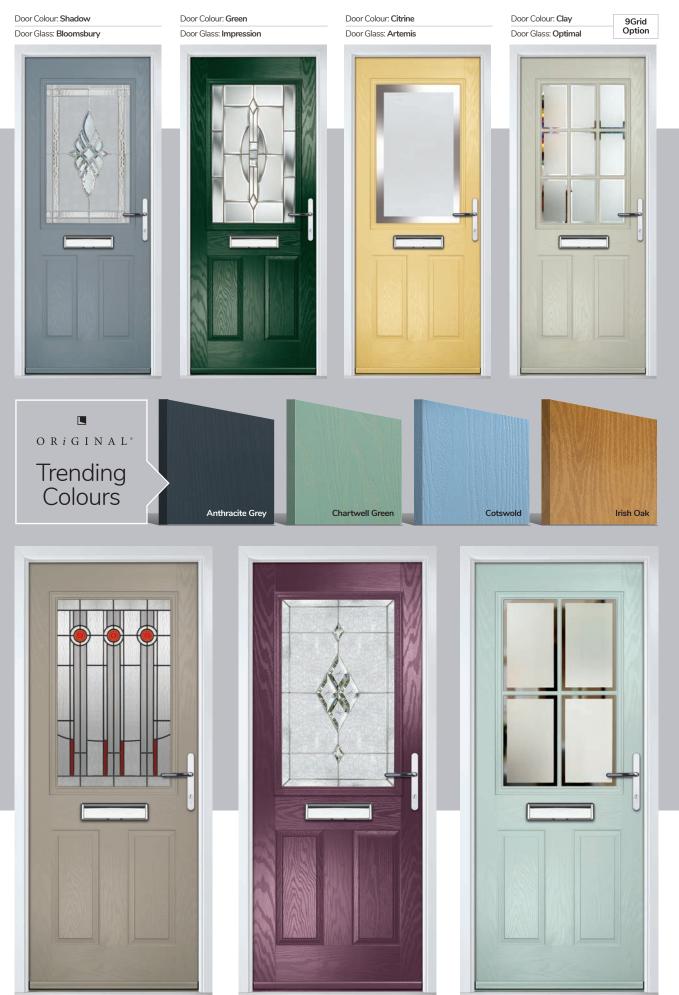

The ORiGINAL® composite door offers a truly appealing entrance for any home, with a high-definition smooth or grained GRP outer skin that will look stunning for years to come. The door offers stability from the elements with its inner core of LVL encased with composite stiles and rails for protection against any water ingress. Our doors usually have a grained PVC edge to the hinge and lock side in either White, Chartwell Green, Anthracite Grey, stain or painted finish.

With high-performance paint technology and three

state-of-the-art, paint lines, we can offer any colour door which can even complement the colour options on frames. This provides a fantastic choice for the home. In most cases the doors come in white as standard on the internal side, however, for your own individual requirements we may be able to offer different or bespoke options, see our colour ranges on page 72 for more information.

The visual impact of your door is enhanced by your

choice of glass. Depending on the style, the units will be either a double or triple glazed unit.

The FLiP<sup>®</sup> glazing cassette system is re-glazeable and passes PAS 24:2016 security attack tests.