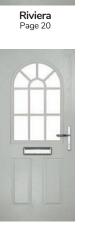

A traditional favourite with just a hint of modern, the Riviera is also available in Portrush and Sunburst options shown below.

Doorstyle Options

Sunburst

Door Glass: Birchwood

Door Glass: Trio Diamond

\*Numbers is a bespoke glass design, customised to suit your number/letter requirements. We use a standardised font but the position and scale may differ according to the number of characters requested.