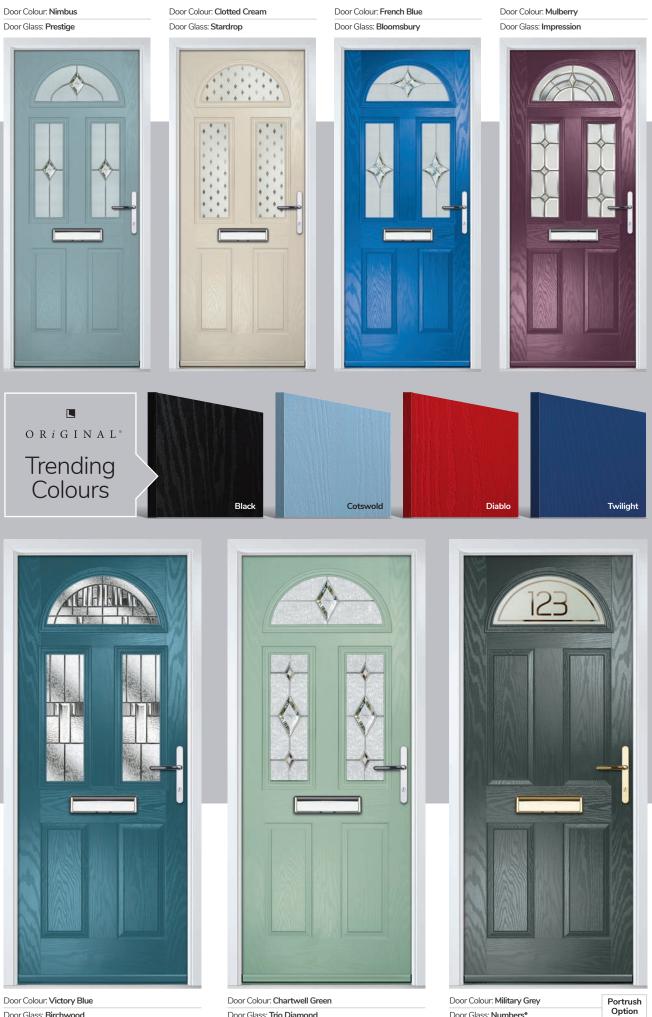

# A Splash of Colour

## Door Slab RAL Colours

RAL 6005 (Moss Green)

RAL 7012 (Basalt Grey)

RAL 7035 (Light Grey)

RAL 9011 (Graphite Black)

Any RAL colour\* is available from us as a special order. Here are a small selection of the most requested colours as an example:

## New Patina Colours

An exciting range of 6 new patina colours are available exclusively on the Monza II door. See page 55 for details.

RAL 9016 (Traffic White)

RAL 9005 (Jet Black)

\* Some RAL colours containing luminous elements are unavailable