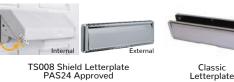

TS008 Shield Letterplate PAS24 Approved

| HARDWARE                | White | Black | Chrome | Gold | Satin Chrome | Anthracite Grey | Bronze | Graphite | Antique Black | Pewter | Stainless Steel |
|-------------------------|-------|-------|--------|------|--------------|-----------------|--------|----------|---------------|--------|-----------------|
| Classic Lever Handle    |       |       |        |      |              |                 |        |          |               |        |                 |
| Classic Numerals        |       |       |        |      |              |                 |        |          |               |        |                 |
| Classic Letterplate     |       |       |        |      |              |                 |        |          |               |        |                 |
| TS008 Letterplate Ext.  |       |       |        |      |              |                 |        |          |               |        |                 |
| TS008 Letterplate Int.  |       |       |        |      |              |                 |        |          |               |        |                 |
| Classic Urn Knocker     |       |       |        |      |              |                 |        |          |               |        |                 |
| Classic Spy Hole        |       |       |        |      |              |                 |        |          |               |        |                 |
| Classic Escutcheon      |       |       |        |      |              |                 |        |          |               |        |                 |
| Classic Door Restrictor |       |       |        |      |              |                 |        |          |               |        |                 |
| Modern Bar Handles      |       |       |        |      |              |                 |        |          |               |        |                 |
| Heritage Range          |       |       |        |      |              |                 |        |          |               |        |                 |
| Heritage Letterplate    |       |       |        |      |              |                 |        |          |               |        |                 |
| Architectural Range     |       |       |        |      |              |                 |        |          |               |        |                 |