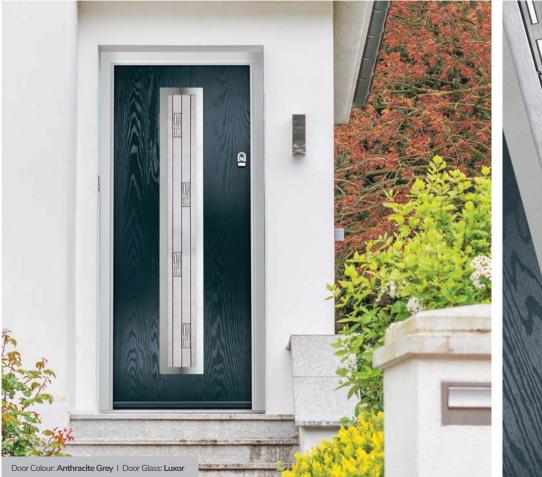

#### Luxor

Intricate laser cut brushed stainless steel is inset within each triple glazed panel and located with zinc joining strips. A heavily embossed backing glass offers good levels of privacy.