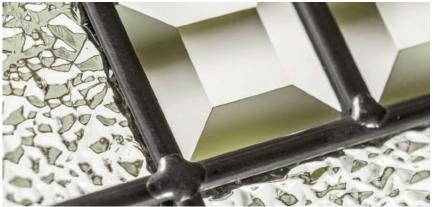

# Endless possibilities.

FLiP<sup>®</sup> is the new door glazing cassette system developed specifically for this door slab using a revolutionary Foam in Place technology that delivers a superior seal and aesthetic never seen before.

## **FiP®** Technology

The pre-applied foam in place technology creates a superior seal that prevents any water ingress. FLiP<sup>®</sup> achieved over 1000pa through the glazing aperture during weather testing.