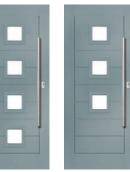

# Carnoustie

including Birkdale and Penina options

Our most popular composite door option which is now available in a choice of three glazing styles.

Doorstyle Options

Carnoustie

Door Colour: Slate Door Colour: Stormy Seas Door Colour: Chartwell Green Door Colour: Twilight Door Glass: Birchwood Door Glass: Louisiana Door Glass: Milan Door Glass: Lanesborough Blue 7 K N 0 в П