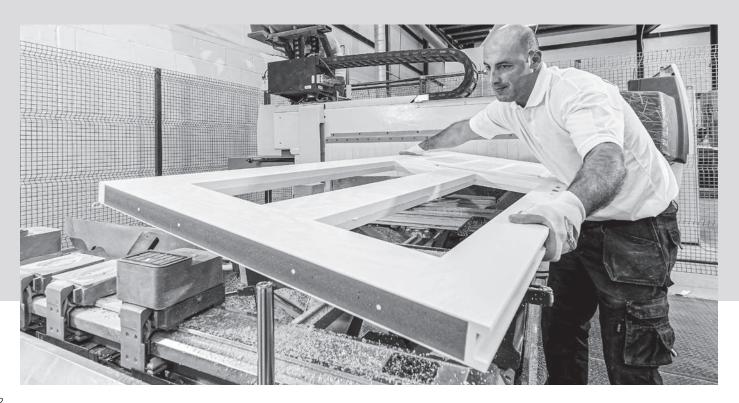

## **Composite Construction and GRP Skins**

The ORiGINAL® composite door is the minimal-maintenance alternative to traditional door materials. It has 44mm reinforced GRP skins, finished in either woodgrain or the exclusive smooth/etched finish that perfectly matches aluminium, delivers kerb appeal for any property. The ORiGINAL® door outperforms other market alternatives with outstanding thermal performance. Inside, the PU foam core reduces heat loss and is encompassed by an LVL (Laminated Veneer Lumber) subframe to provide strength and rigidity. The door protects the home from the elements and will have minimal thermal expansion and contraction rates under extreme temperature variations which is perfectly normal.

### **Exclusive Glazing Cassettes**

The ORiGINAL® Composite door range uses FLiP®, an exclusive glazing cassette system with revolutionary Foam in Place technology. We also offer the unique Inox™ cassette system finished in stainless steel or black matt finish.

### **Glazing Service** A specialist team offers a bespoke service to pre-glaze doors using the FLiP<sup>®</sup> or Inox<sup>™</sup> cassette.