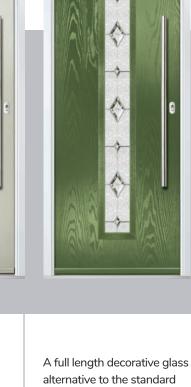

# Links Augusta

With its simple, slim glazed panel and parallel pull handle, the Links Augusta has a clean modern style.

I LINKS DESIGNER DOORS

# Links Augusta Long

A full length decorative glass alternative to the standard Links Augusta.

Doorstyle Options

Left

Right