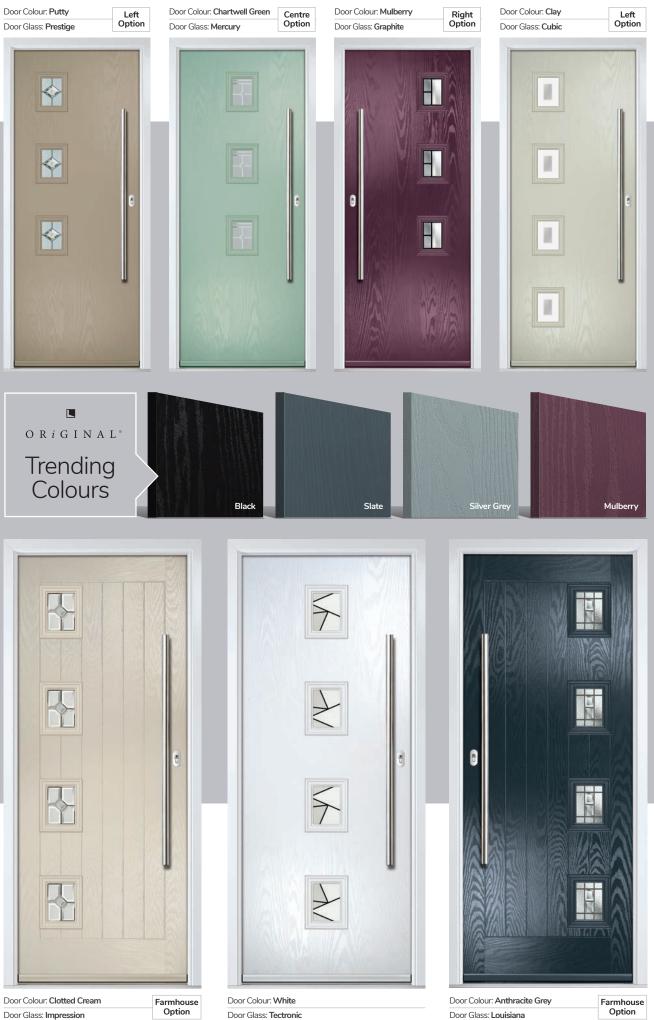

With high-performance paint technology and three

state-of-the-art, paint lines, we can offer any colour door which can even complement the colour options on frames. This provides a fantastic choice for the home. In most cases the doors come in white as standard on the internal side, however, for your own individual requirements we may be able to offer different or bespoke options, see our colour ranges on page 72 for more information.

Door colours shown in this brochure should be used for guidance only. We have made every effort to match the colour and stain you see in the brochure so it's as close as possible to our paint when applied to the doors. Due to the nature of the product it is applied to, there is sometimes a difference between them which we cannot avoid. The colour, intensity and sheen level may differ from the paper print version and we do not accept any liability for this for whatever reason. To ensure that you are getting the right colour on your door, ask for a colour swatch today.

## Door Slab RAL Colours

RAL 6005 (Moss Green)

RAL 7012 (Basalt Grey)

RAL 7035 (Light Grey)

RAL 9011 (Graphite Black)

Any RAL colour\* is available from us as a special order. Here are a small selection of the most requested colours as an example:

## New Patina Colours

An exciting range of 6 new patina colours are available exclusively on the Monza II door. See page 55 for details.

RAL 9016 (Traffic White)

RAL 9005 (Jet Black)

\* Some RAL colours containing luminous elements are unavailable