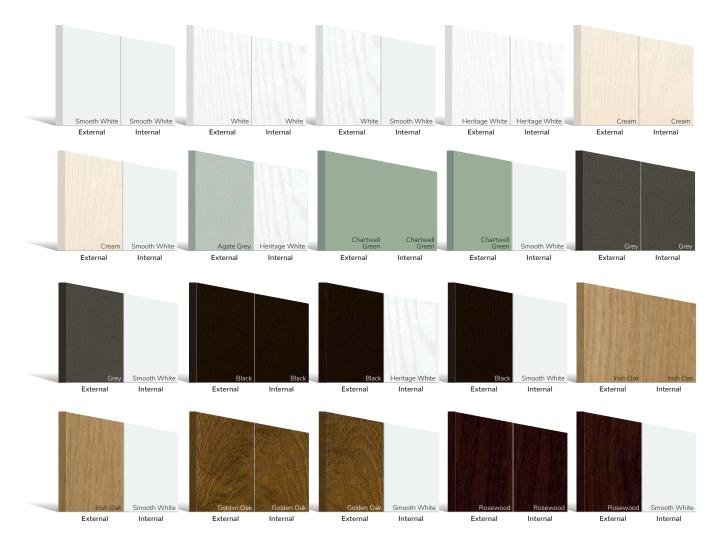

With high-performance paint technology and three

state-of-the-art, paint lines, we can offer any colour door which can even complement the colour options on frames. This provides a fantastic choice for the home. In most cases the doors come in white as standard on the internal side, however, for your own individual requirements we may be able to offer different or bespoke options, see our colour ranges on page 72 for more information.

Door colours shown in this brochure should be used for guidance only. We have made every effort to match the colour and stain you see in the brochure so it's as close as possible to our paint when applied to the doors. Due to the nature of the product it is applied to, there is sometimes a difference between them which we cannot avoid. The colour, intensity and sheen level may differ from the paper print version and we do not accept any liability for this for whatever reason. To ensure that you are getting the right colour on your door, ask for a colour swatch today.