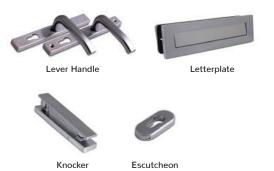

# Hardware to Complement

We take pride in the details. Our composite doors come with a full set of first-class hardware including a high security cylinder and a variety of beautiful handles and accessories.

## **Classic Door** Accessories

From numerals to door knockers we have a variety of accessories in different finishes to enable you to create a personal door solution.

Urn Door Knocker

Door Restrictor Escutcheon

Offset Bar Handle

Door Knob

Heritage Letterplate

Escutcheon

Lever Handle

Bull Ring Knocker