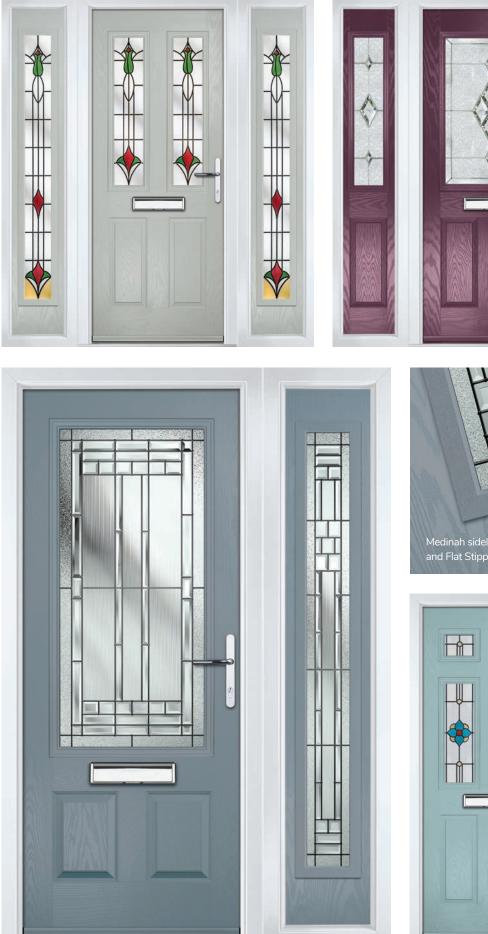

### **Composite Sidepanel Options**

For homes with larger openings, we offer a range of sidelight options to complement your door. This option is available with full, matching decorative glass. Size restrictions apply which are shown on page 86.

Carnoustie

Birkdale

Penina (Left)

Penina (Right)

Medinah

Troon

Muirfield

Solid

Door Colour: Agate Grey
Door Glass: Tiffany

Door Colour: Shadow Door Glass: Louisiana

Door Colour: Mulberry
Door Glass: Trio Diamonds

Door Colour: Wedgewood Door Glass: Hathaway