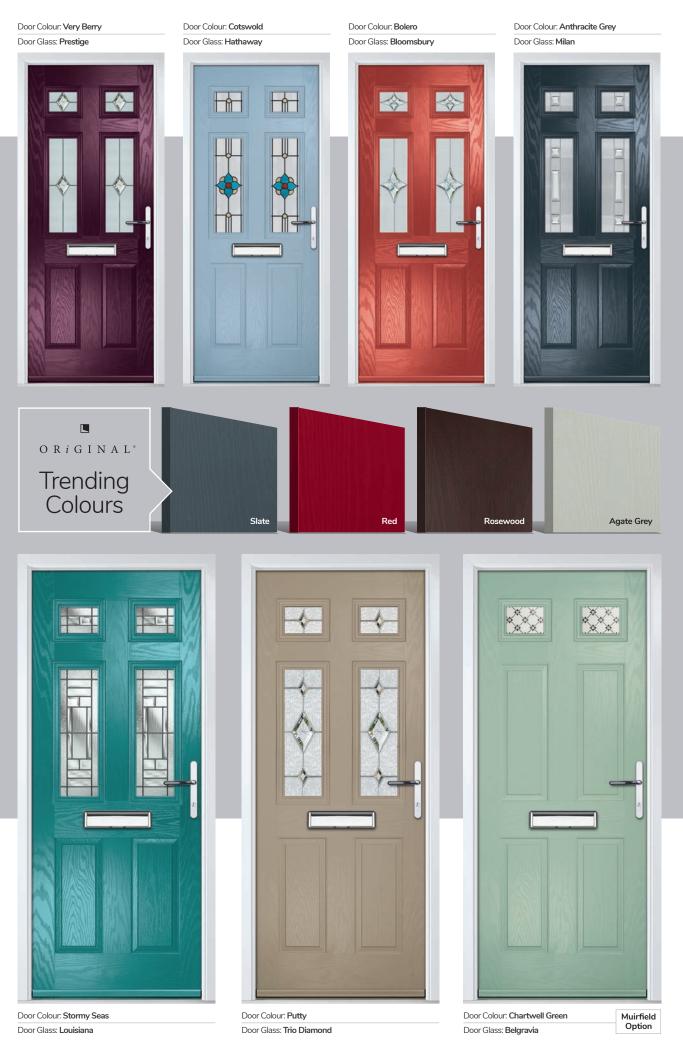

Any one of our composite doors can transform your home whilst protecting what you love the most. Underneath the stunning grained finish you'll find a door slab and frame that have not just been constructed with security and beauty in mind but weather resistance too. Our outstanding range of industry-leading, composite doors consists of a combination of traditional, contemporary, modern and futuristic styles available in a large colour palette to match.

Each door can be personalised with a full range of hardware and glass options that will provide a unique, high quality and secure entrance to any home.

Your imagination is the only limit!

Door Colour: Bright Pink

With high-performance paint technology and three

state-of-the-art, paint lines, we can offer any colour door which can even complement the colour options on frames. This provides a fantastic choice for the home. In most cases the doors come in white as standard on the internal side, however, for your own individual requirements we may be able to offer different or bespoke options, see our colour ranges on page 72 for more information.