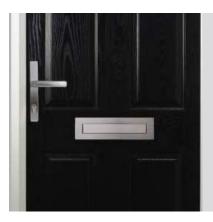

Shield Letterplate PAS24 Approved









## **Classic Door** Accessories

From numerals to door knockers we have a variety of accessories in different finishes to enable you to create a personal door solution.



Urn Door Knocker

Door Restrictor Escutcheon

Spy Hole

Numerals



## Modern Bar Handle

Our offset bar handles come in 3 different lengths. Available in a beautiful stainless steel finish, the bar handle is our most contemporary solution.

Style: Round Lengths: 800mm / 1200mm / 1600mm



Offset Bar Handle





Door Knob

Heritage Letterplate



Escutcheon



Lever Handle

Bull Ring Knocker

## Heritage Range

The heritage range includes some of our most attractive hardware. Available in antique black or pewter providing a beautiful match not only in colour but in form too.





## Architectural Range

The architectural range is a beautifully engineered range of hardware designed to provide a high-end feel to any door. Available in a contemporary graphite finish.



## Hardware Availability

Hardware may be the last thing fitted, but it's where the eye falls. Our hardware options are available in a range of finishes to enable you to create a personal door solution.



| HARDWARE                | White | Black | Chrome | Gold | Satin Chrome | Anthracite Grey | Bronze | Graphite | Antique Black | Pewter | Stainless Steel |
|-------------------------|-------|-------|--------|------|--------------|-----------------|--------|----------|---------------|--------|-----------------|
| Classic Lever Handle    |       |       |        |      |              |