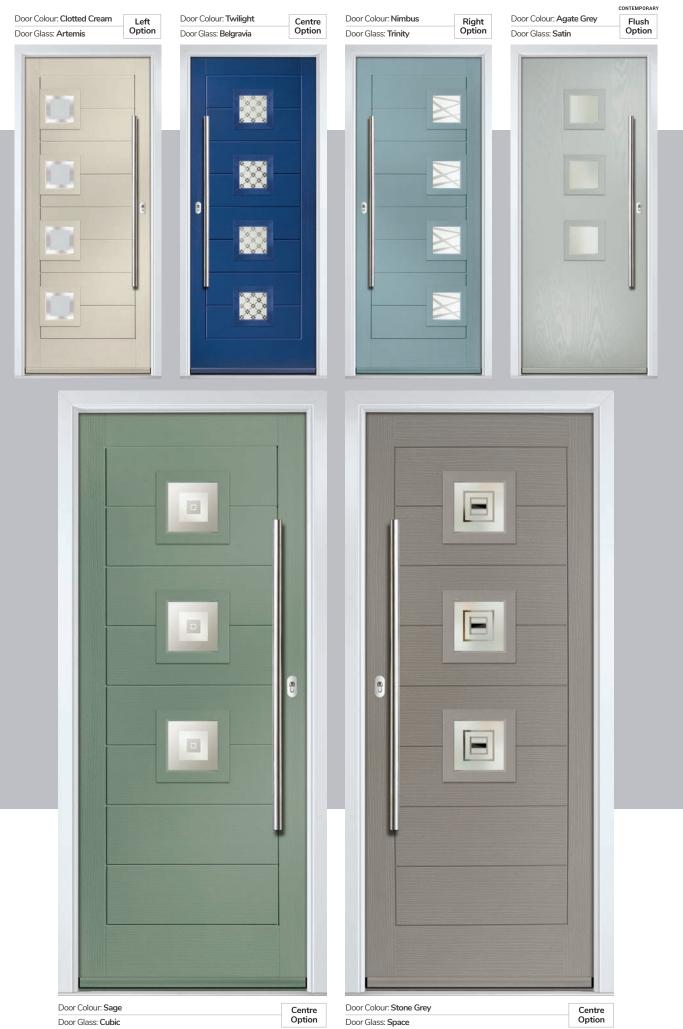

# O R i G I N A L®

A NEW STANDARD IN DOORS

GRAINED CONTEMPORARY DOORS

CONTEMPORARY

TRADITIONAL

#### Door Colour: Shadow Door Glass: Impression

Farmhouse Option

The facing curves of the glazing detail make a truly modern statement in the Chantilly door.

Door Colour: Agate Grey Door Glass: Prestige

Door Colour: Twilight Door Glass: Milan

Door Colour: Nimbus Door Glass: Trio Diamond

TRADITIONAL Farmhouse Option

# Seminole

The Seminole is a very popular contemporary door design with an abundance of glazing options and positions.

#### Doorstyle Options

Seminole 4

Seminole 3

TRADITIONAL

TRADITIONAL

CONTEMPORARY

# Vilamoura

The inline slim glazing details on the Vilamoura door is inspired by the European door look.

Door Colour: Anthracite Grey

Door Colour: Agate Grey
Door Glass: Graphite

Door Colour: Emerald
Door Glass: Cubic

Door Colour: French Blue Door Glass: Mercury

Farmhouse Option

Oakmont

including Copenhagen option

A stunning new design using colour matched cassettes for all colour options.

### Augusta

With its simple, slim glazed panel and parallel pull handle, the Augusta has a clean modern style.

Door Colour: **Bolero** Door Glass: **Luxor** 

Door Colour: Sage
Door Glass: Impression

Door Colour: Victory Blue Door Glass: Lotus

Door Colour: Citrine Door Glass: Artemis

42

CONTEMPORARY

### Door Colour: Olive Grove

Door Glass: Trio Diamond

Door Colour: Slate

Door Colour: Bahia Blue

Door Colour: Clay

Door Glass: Impression

I GRAINED CONTEMPORARY DOORS