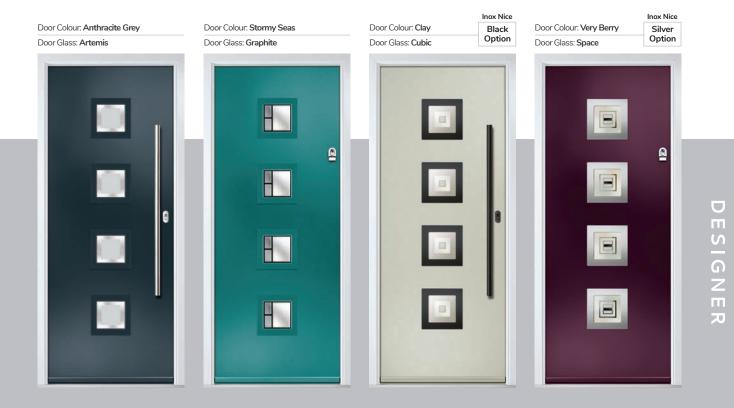

#### Artemis

Simple but extremely effective. The Artemis features an etched glass centre with a clear surrounding border. A strong option for both traditional and modern homes alike.

#### Cubic

The concentric squares inside a band of sandblasted glass is a subtle take on our Vector design. The Difuso glass ensures high levels of privacy whilst maintaining light transmission.

Space

Minimalist and stylish, Space is a modern geometric design of an etched glass design, offset with 3-dimensional black glass elements, encapsulated inside a triple glazed unit.

Tectronic

A truly contemporary design from our in-house designer Jeyda. The geometric shapes are combined with neutral greys and black glass colours to create a design unlike anything else on the market today.