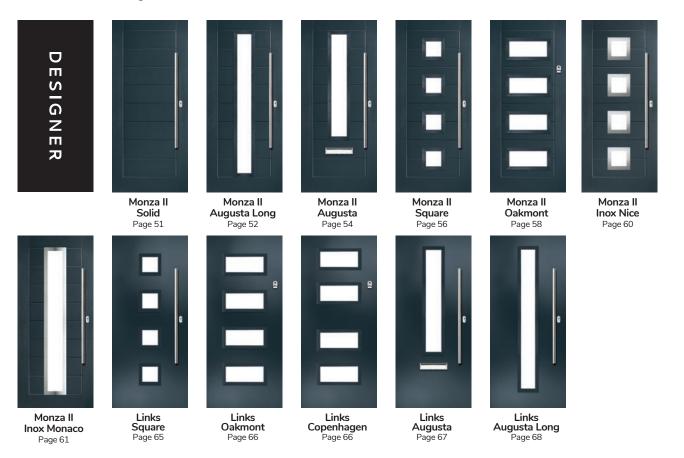

### O R i G I N A L®

L

A NEW STANDARD IN DOORS

MONZA II **DESIGNER** DOORS

50

# New Range of PATiNA Colours

The Monza II door range is available in 6 unique patina stained handcrafted finishes, each base colour has a carefully selected complementary patina stain designed specifically to enhance the Monza's contemporary slab detailing.

### LINKS **DESIGNER** DOORS

62

A new METALLiC finish is available exclusively across the FLiP Flat Stipple cassette range. Using the latest paint technology, METALLiC adds a bit of sparkle to further enhance the ultimate Designer door, Links.

Available for Links Square, Links Augusta, Links Augusta Long, Links Oakmont and Links Copenhagen designs.

TWINTONE is the new Designer glazing cassette option intended to offer some serious contrasting design choices for the grey colour door movement.

Available exclusively on the Links Designer door range with the stunning Anthracite Grey FLiP Flat Stipple cassette for Links Square, Links Augusta, Links Augusta Long, Links Oakmont and Links Copenhagen designs.