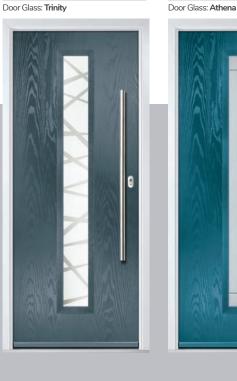

#### Trinity

The multi-width lines of Difuso soft acid etched glass contrast beautifully with the deeper texture of the sandblasting to create a truly modern design.

#### Athena

The Athena gracefully combines brilliant cut lines and a clean sandblast finish. The understated half glazed model is a great option as a simple glass design for a back door.

Carrington

Only available in our Carnoustie door, this simple design and uses traditional lead on a stipple backing glass. The diamond lead design sits proud to the outer pane when glazed into the door.