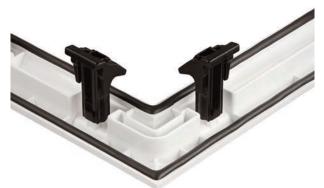

### **Exclusive Glazing Cassettes**

The ORiGINAL® Composite door range uses FLiP®, an exclusive glazing cassette system with revolutionary Foam in Place technology. We also offer the unique Inox™ cassette system finished in stainless steel or black matt finish.

### **Glazing Service** A specialist team offers a bespoke service to pre-glaze doors using the FLiP<sup>®</sup> or Inox<sup>™</sup> cassette.