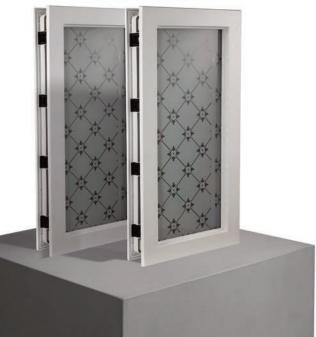

### **Exclusive Glazing Cassettes**

The ORiGINAL® Composite door range uses FLiP®, an exclusive glazing cassette system with revolutionary Foam in Place technology. We also offer the unique Inox™ cassette system finished in stainless steel or black matt finish.

### **Glazing Service** A specialist team offers a bespoke service to pre-glaze doors using the FLiP<sup>®</sup> or Inox<sup>™</sup> cassette.