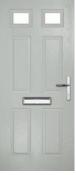

# **St Andrews**

Reminiscent of the door styles of the 1930's, the St Andrews door is available as a solid door option as well as a glazed.

Door Colour: Mushroom | Door Glass: Essence

Doorstyle Options

St Andrews

St Andrews Solid

St Andrews uses Screw & Plug cassette system

Door Glass: Hathaway

Door Glass: Louisiana