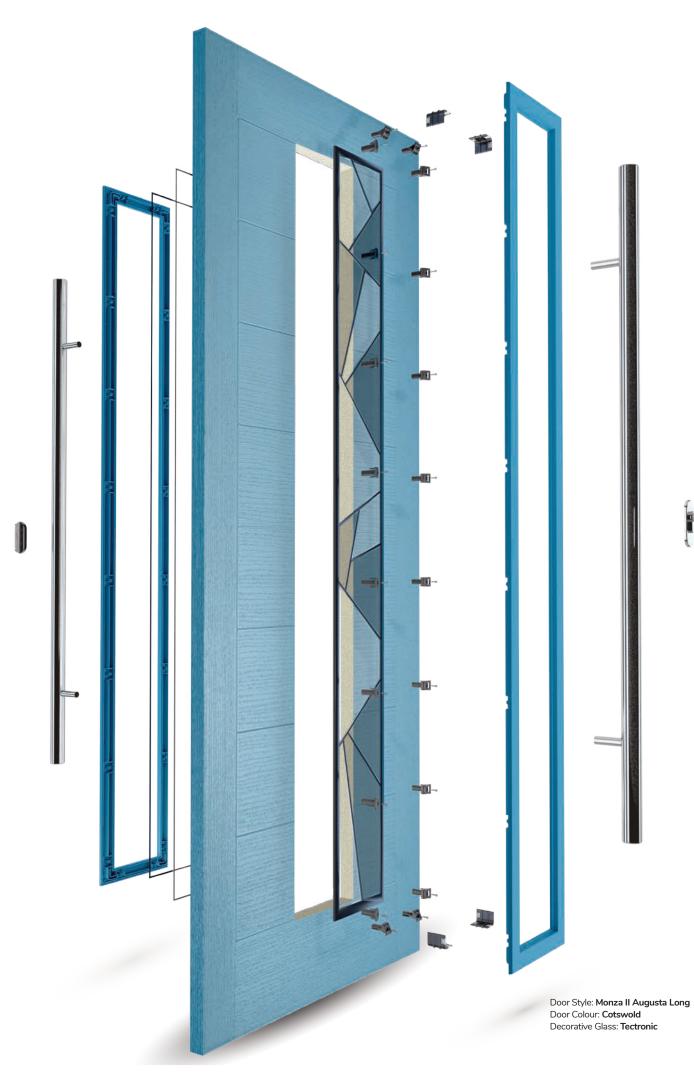

# Endless possibilities.

FLiP<sup>®</sup> is the new door glazing cassette system developed specifically for this door slab using a revolutionary Foam in Place technology that delivers a superior seal and aesthetic never seen before.

## **FiP®** Technology

The pre-applied foam in place technology creates a superior seal that prevents any water ingress. FLiP<sup>®</sup> achieved over 1000pa through the glazing aperture during weather testing.

# JEYDA Exclusive Inspired Glass

ORiGINAL<sup>®</sup> has some unique glass designs in its collection that have been designed exclusively by creative consultant and chief Doork, Jeyda Heselton. The hero glass design is called Tectronic. Here's the story behind the design: