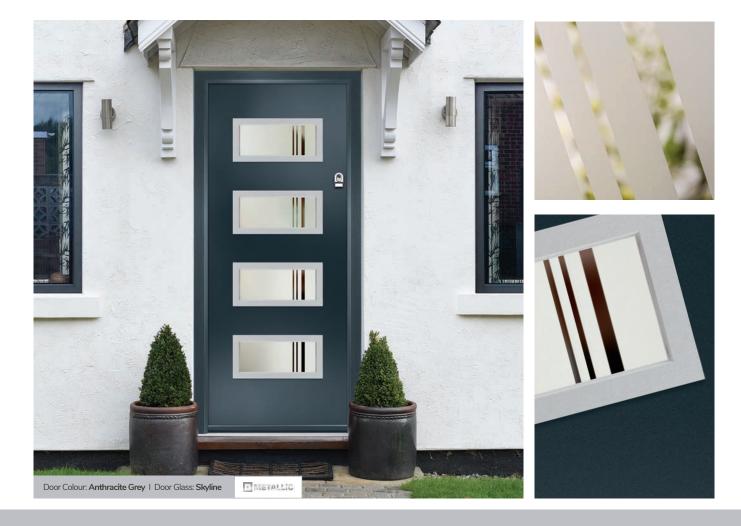

#### Quantum

Combining our soft acid etched Difuso glass with the deeper texture of the sandblasted design creates a modern, striking glass prefectly suited for contemporary doors.

Skyline

A simplistic yet strikingly modern glass design, Skyline uses a combination of multi-width clear lines against a background of delicately sandblasted glass.