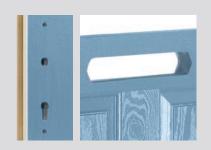

## **Composite Construction and GRP Skins**

The ORiGINAL® composite door is the minimal-maintenance alternative to traditional door materials. It has 44mm reinforced GRP skins, finished in either woodgrain or the exclusive smooth/etched finish that perfectly matches aluminium, delivers kerb appeal for any property. The ORiGINAL® door outperforms other market alternatives with outstanding thermal performance. Inside, the PU foam core reduces heat loss and is encompassed by an LVL (Laminated Veneer Lumber) subframe to provide strength and rigidity. The door protects the home from the elements and will have minimal thermal expansion and contraction rates under extreme temperature variations which is perfectly normal.

### **Exclusive Glazing Cassettes**

The ORiGINAL® Composite door range uses FLiP®, an exclusive glazing cassette system with revolutionary Foam in Place technology. We also offer the unique Inox™ cassette system finished in stainless steel or black matt finish.

The ORiGINAL® composite door offers a truly appealing entrance for any home, with a high-definition smooth or grained GRP outer skin that will look stunning for years to come. The door offers stability from the elements with its inner core of LVL encased with composite stiles and rails for protection against any water ingress. Our doors usually have a grained PVC edge to the hinge and lock side in either White, Chartwell Green, Anthracite Grey, stain or painted finish.