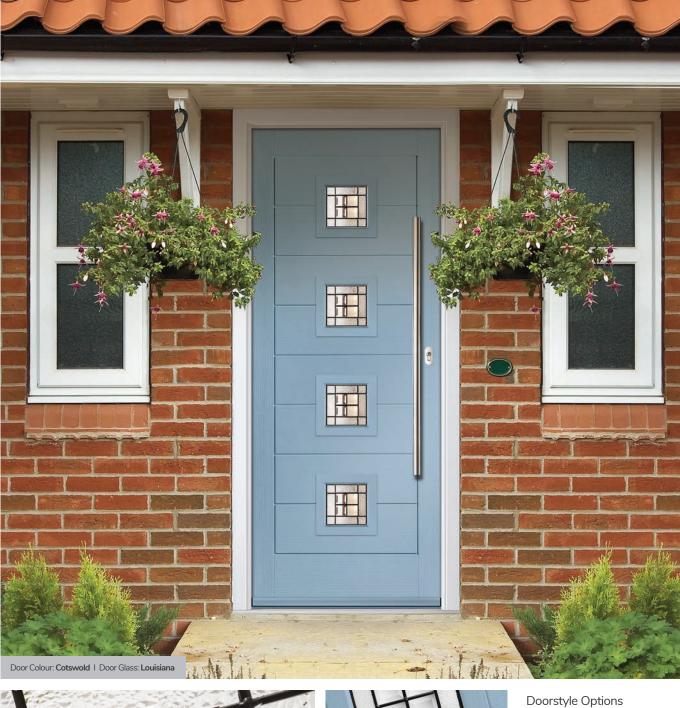

# Carnoustie

including Birkdale and Penina options

Our most popular composite door option which is now available in a choice of three glazing styles.

Doorstyle Options

Carnoustie

Door Colour: Slate Door Colour: Stormy Seas Door Colour: Chartwell Green Door Colour: Twilight Door Glass: Birchwood Door Glass: Louisiana Door Glass: Milan Door Glass: Lanesborough Blue 7 K N 0 в П

Door Colour: Cotswold

Door Glass: Astoria

.

Door Colour: Anthracite Grey
Door Glass: Cubic

Door Colour: Bolero Door Colour: Black Door Colour: California Door Colour: Sage Door Glass: Diamonte Door Glass: Luxor Door Glass: Prestige Door Glass: Artisan Carnous Glass Opt Door Colour: Victory Blue Door Colour: Cream White Birkdale Option