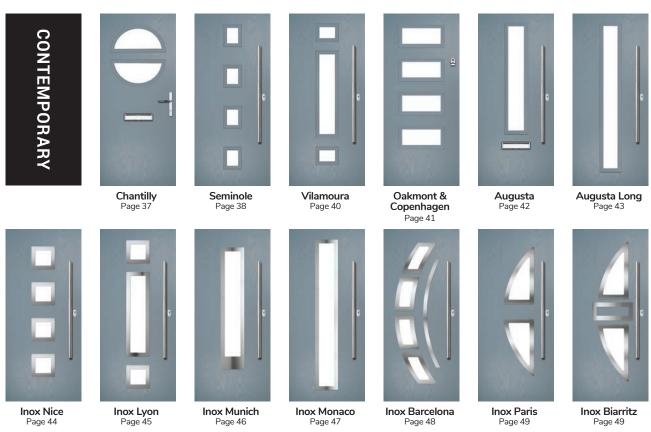

# **Door Styles**

A range of traditional doors designed to replicate the most popular timber doors and come with highly defined mouldings and realistic woodgrain embossing on the surface. Whether for a Victorian home, a modern townhouse or a farmhouse cottage, these doors always enhance to the appearance of the entrance.

Gleneagles 4Grid Page 26

Page 28

Merion 4Grid

Page 34

A selection of modern styles using our non-moulded, woodgrain doors and glazed using the FLiP<sup>®</sup> Flat Grained cassette option. For a more European look, choose the stunning Inox<sup>™</sup> stainless steel frames.

A designer collection of unique door: the smooth/etched LINKS door, glazed using the FLiP<sup>®</sup> Flat Stipple cassette choice, or the stunning Monza II door with our FLiP<sup>®</sup> Flat Grained cassette or Inox<sup>™</sup> stainless steel frames.