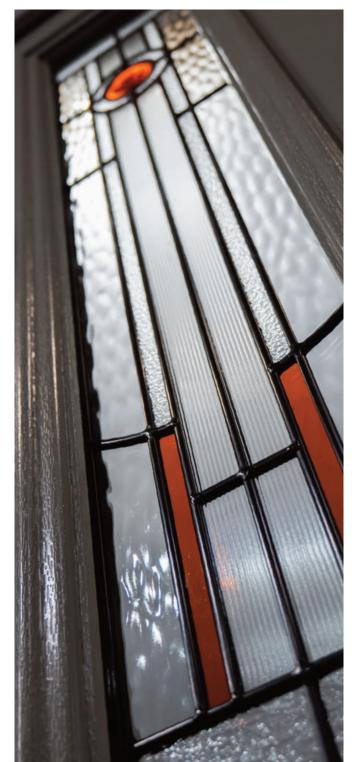

### **Decorative Glass**

We offer the widest range of traditional and contemporary glass designs, along with exclusive collections, so customers have infinite options for their front door.

## **Glass Colour Options**

The Lanesborough glass designs lend themselves to colour co-ordination of the glass to complement or contrast your choice of door colour. Choose from either Amber, Blue or Green borders.

#### Lanesborough

Genuine coloured Spectrum Glass with blackened cames combine to create this stunning leadlight design, reminiscent of the Victorian era. With Lanesborough, you can now have all the benefits of traditional leadlights, with the performance and thermal properties you would expect in your door. Available in 3 border colours: Amber, Blue or Green.