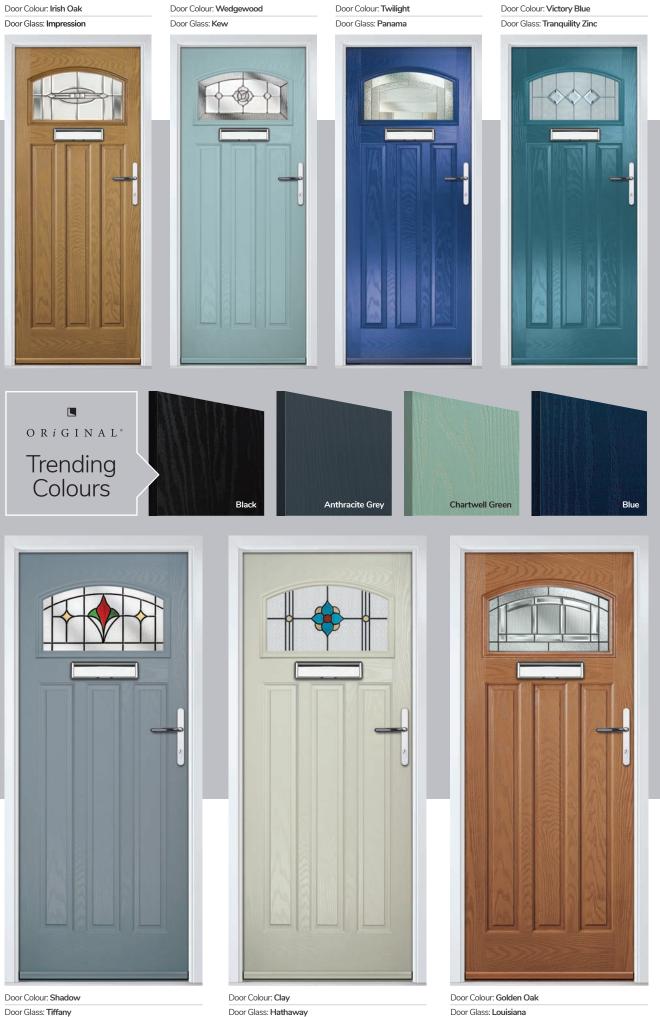

With high-performance paint technology and three

state-of-the-art, paint lines, we can offer any colour door which can even complement the colour options on frames. This provides a fantastic choice for the home. In most cases the doors come in white as standard on the internal side, however, for your own individual requirements we may be able to offer different or bespoke options, see our colour ranges on page 72 for more information.

## Door Slab RAL Colours

RAL 6005 (Moss Green)

RAL 7012 (Basalt Grey)

RAL 7035 (Light Grey)

RAL 9011 (Graphite Black)

Any RAL colour\* is available from us as a special order. Here are a small selection of the most requested colours as an example:

## New Patina Colours

An exciting range of 6 new patina colours are available exclusively on the Monza II door. See page 55 for details.

RAL 9016 (Traffic White)

RAL 9005 (Jet Black)

\* Some RAL colours containing luminous elements are unavailable