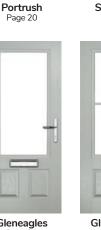

# I GRAINED TRADITIONAL DOORS

Troon including Muirfield option The traditional six-panel door can be enhanced with either two or four small glazing details.

Doorstyle Options

Muirfield

Solid

including Portrush and Sunburst options

A traditional favourite with just a hint of modern, the Riviera is also available in Portrush and Sunburst options shown below.

Doorstyle Options

Sunburst

Door Glass: Birchwood

Door Glass: Trio Diamond

\*Numbers is a bespoke glass design, customised to suit your number/letter requirements. We use a standardised font but the position and scale may differ according to the number of characters requested.

# Gleneagles including 4Grid option

With its eloquent design the Gleneagles is proving to be a very popular design enhanced even further with the grid option.

Doorstyle Options

Gleneagles

4Grid

Door Glass: Graphite