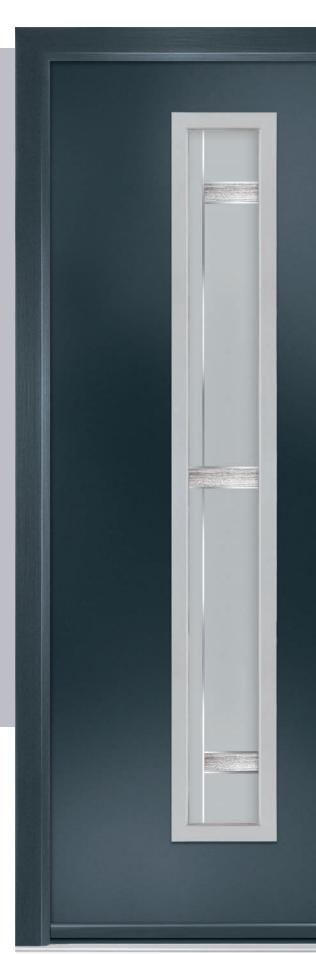

Door Colour: Nimbus

Door Glass: Mercury

Door Colour: Shadow

Door Glass: Trinity

Inox Lyon provides a stunning mix of two smaller lites delicately 'bookending' a larger central lite to optimise light penetration.

#### Trinity

The multi-width lines of Difuso soft acid etched glass contrast beautifully with the deeper texture of the sandblasting to create a truly modern design.