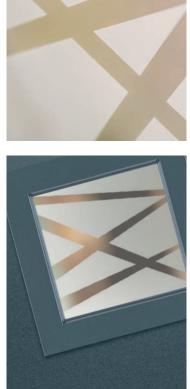

#### Quantum

Combining our soft acid etched Difuso glass with the deeper texture of the sandblasted design creates a modern, striking glass prefectly suited for contemporary doors.

Skyline

A simplistic yet strikingly modern glass design, Skyline uses a combination of multi-width clear lines against a background of delicately sandblasted glass.