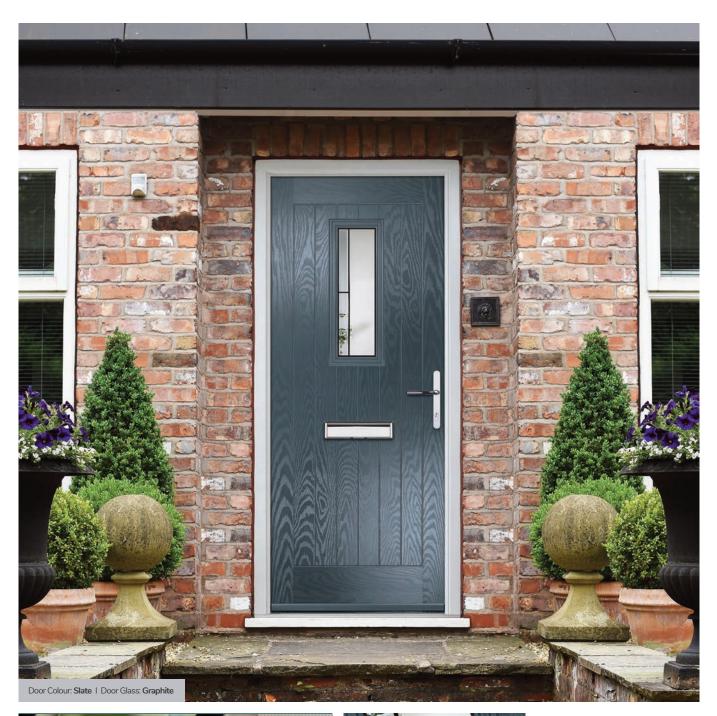

The ORiGINAL® composite door offers a truly appealing entrance for any home, with a high-definition smooth or grained GRP outer skin that will look stunning for years to come. The door offers stability from the elements with its inner core of LVL encased with composite stiles and rails for protection against any water ingress. Our doors usually have a grained PVC edge to the hinge and lock side in either White, Chartwell Green, Anthracite Grey, stain or painted finish.

## **Composite Construction and GRP Skins**

The ORiGINAL® composite door is the minimal-maintenance alternative to traditional door materials. It has 44mm reinforced GRP skins, finished in either woodgrain or the exclusive smooth/etched finish that perfectly matches aluminium, delivers kerb appeal for any property. The ORiGINAL® door outperforms other market alternatives with outstanding thermal performance. Inside, the PU foam core reduces heat loss and is encompassed by an LVL (Laminated Veneer Lumber) subframe to provide strength and rigidity. The door protects the home from the elements and will have minimal thermal expansion and contraction rates under extreme temperature variations which is perfectly normal.