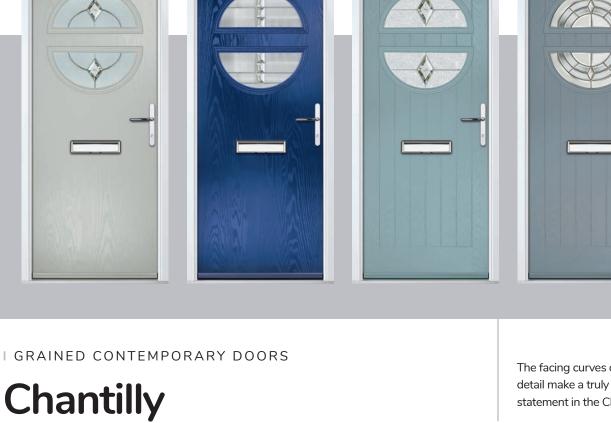

#### Door Colour: Shadow Door Glass: Impression

Farmhouse Option

The facing curves of the glazing detail make a truly modern statement in the Chantilly door.

Door Colour: Agate Grey Door Glass: Prestige

Door Colour: Twilight Door Glass: Milan