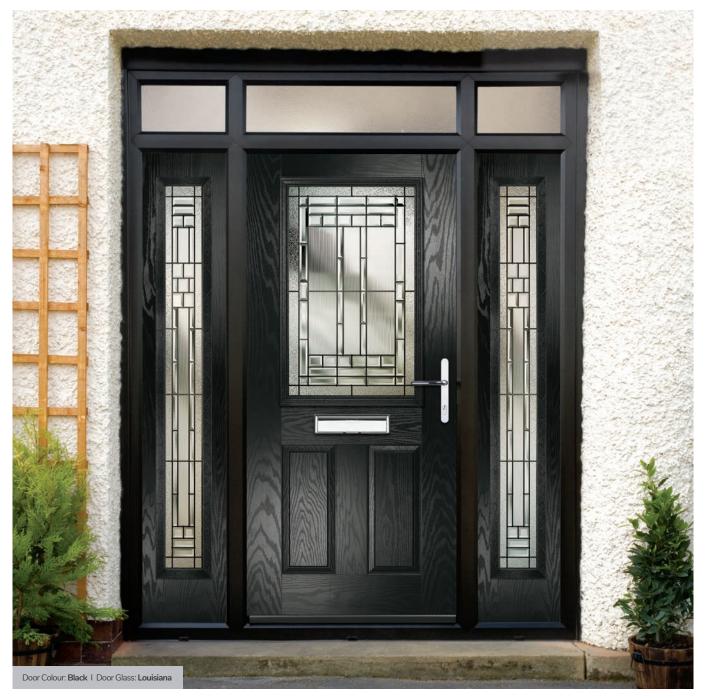

# Carnoustie

including Birkdale and Penina options

Our most popular composite door option which is now available in a choice of three glazing styles.

Doorstyle Options

Carnoustie

Door Colour: Slate Door Colour: Stormy Seas Door Colour: Chartwell Green Door Colour: Twilight Door Glass: Birchwood Door Glass: Louisiana Door Glass: Milan Door Glass: Lanesborough Blue 7 K N 0 в П

Door Glass: Louisiana

Door Glass: Optimal

27