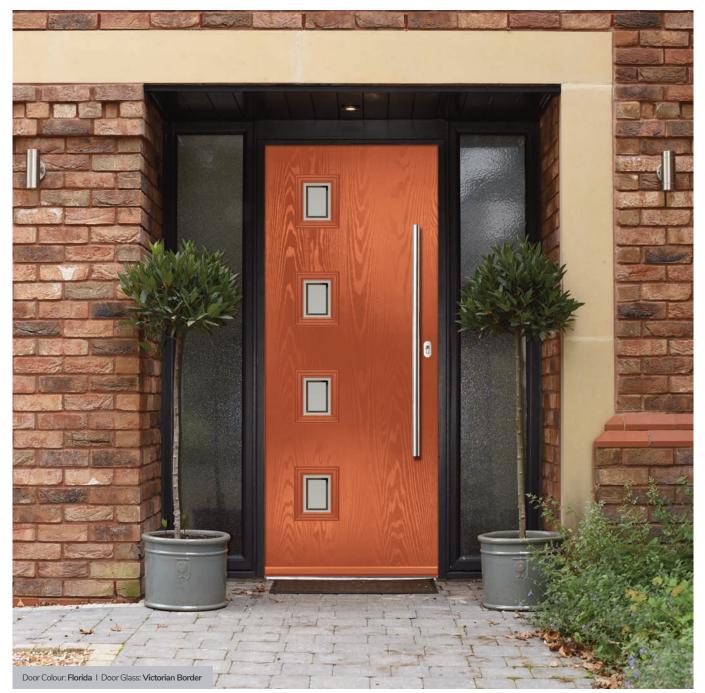

#### Victorian Border

Obscure delicately sandblasted glass combined with a crisp clear keyline gives Victorian Border a classical simplicity that is equally in place in contemporary and traditional doors.