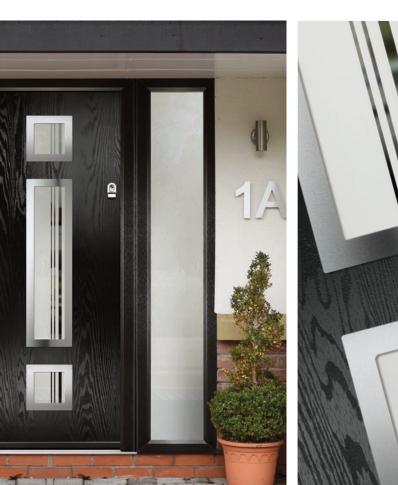

# Hardware to Complement

We take pride in the details. Our composite doors come with a full set of first-class hardware including a high security cylinder and a variety of beautiful handles and accessories.

## 3\* ABS Cylinder

The 3\* British Kitemark high security cylinder comes with advanced technology which will lock the cam in position if the lock has been snap attacked.

Chrome

Gold

## **Classic Lever** Handle

The classic lever handle is a universal solution and is the most popular door handle utilised on residential homes in Britain. It's available in 8 different finishes to match our range of casement windows.