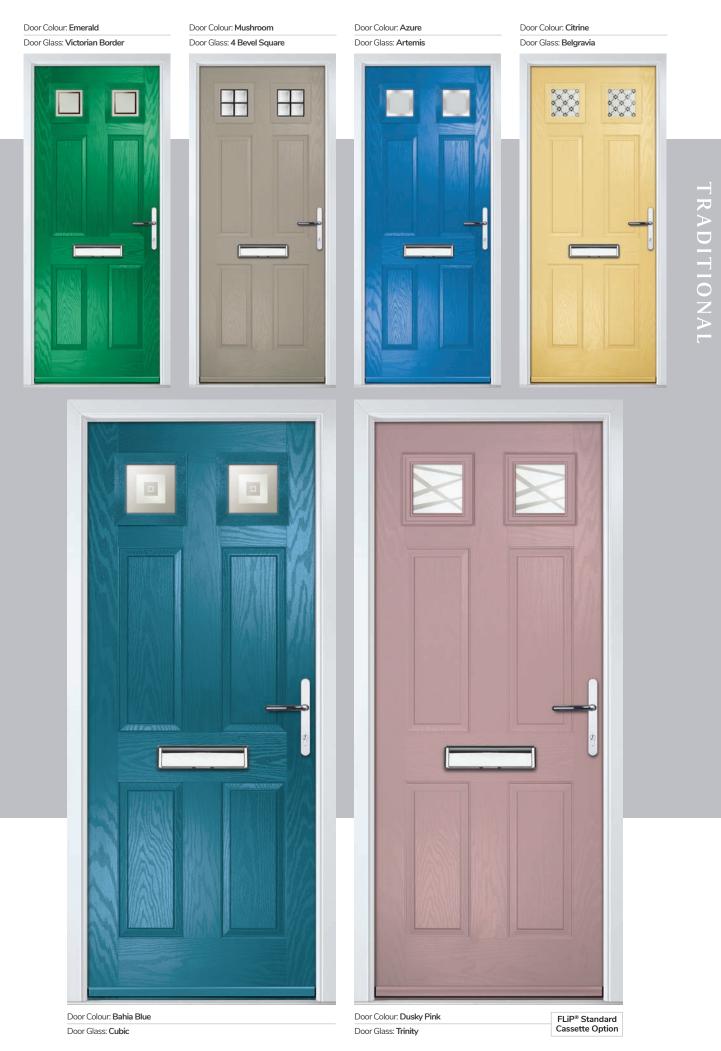

Any one of our composite doors can transform your home whilst protecting what you love the most. Underneath the stunning grained finish you'll find a door slab and frame that have not just been constructed with security and beauty in mind but weather resistance too. Our outstanding range of industry-leading, composite doors consists of a combination of traditional, contemporary, modern and futuristic styles available in a large colour palette to match.

Each door can be personalised with a full range of hardware and glass options that will provide a unique, high quality and secure entrance to any home.

Your imagination is the only limit!

Door Colour: Bright Pink

With high-performance paint technology and three

state-of-the-art, paint lines, we can offer any colour door which can even complement the colour options on frames. This provides a fantastic choice for the home. In most cases the doors come in white as standard on the internal side, however, for your own individual requirements we may be able to offer different or bespoke options, see our colour ranges on page 72 for more information.