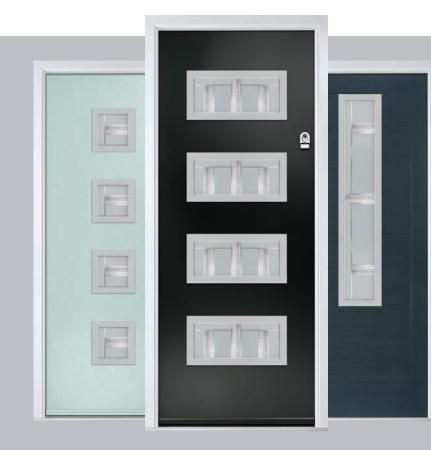

Any one of our composite doors can transform your home whilst protecting what you love the most. Underneath the stunning grained finish you'll find a door slab and frame that have not just been constructed with security and beauty in mind but weather resistance too. Our outstanding range of industry-leading, composite doors consists of a combination of traditional, contemporary, modern and futuristic styles available in a large colour palette to match.

Each door can be personalised with a full range of hardware and glass options that will provide a unique, high quality and secure entrance to any home.

Your imagination is the only limit!

Door Colour: Bright Pink