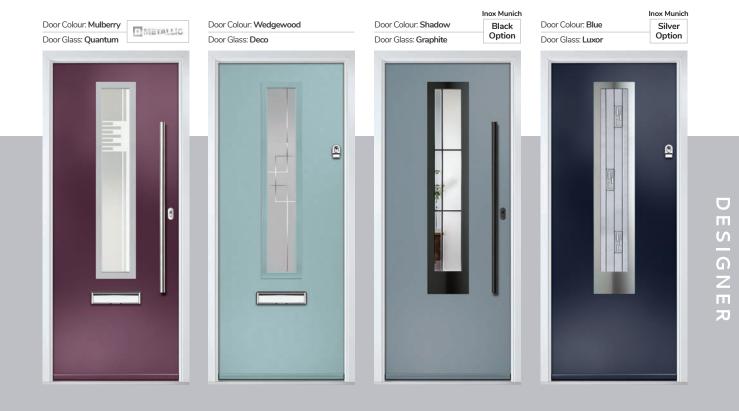

#### Quantum

Combining our soft acid etched Difuso glass with the deeper texture of the sandblasted design creates a modern, striking glass prefectly suited for contemporary doors.

Skyline

A simplistic yet strikingly modern glass design, Skyline uses a combination of multi-width clear lines against a background of delicately sandblasted glass.

# **Inox Munich**

With its large single centre lite drawing the eye, the Inox Munich achieves a bold yet graceful design.

Door Colour: Agate Grey
Door Glass: Graphite

Door Colour: Anthracite Grey
Door Glass: Synergy

Links Option DESIGNER

Door Glass: Luxor

Door Colour: Twilight
Door Glass: Satin