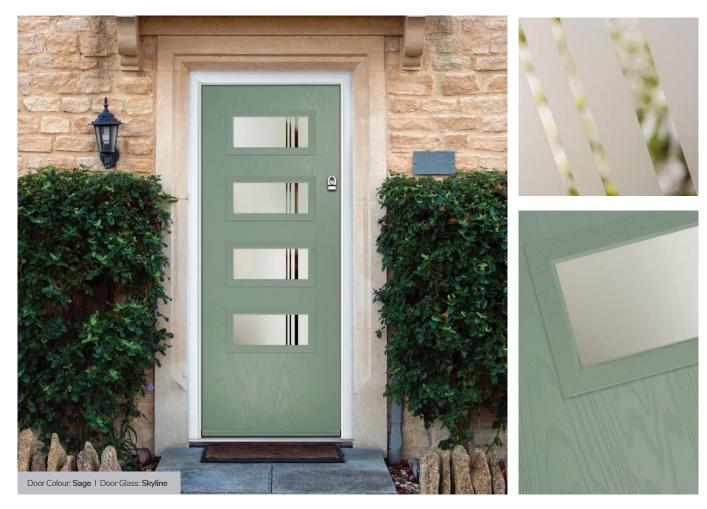

#### Quantum

Combining our soft acid etched Difuso glass with the deeper texture of the sandblasted design creates a modern, striking glass prefectly suited for contemporary doors.

Skyline

A simplistic yet strikingly modern glass design, Skyline uses a combination of multi-width clear lines against a background of delicately sandblasted glass.