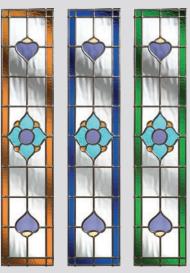

## **Glass Colour Options**

The Lanesborough glass designs lend themselves to colour co-ordination of the glass to complement or contrast your choice of door colour. Choose from either Amber, Blue or Green borders.

#### Lanesborough

Genuine coloured Spectrum Glass with blackened cames combine to create this stunning leadlight design, reminiscent of the Victorian era. With Lanesborough, you can now have all the benefits of traditional leadlights, with the performance and thermal properties you would expect in your door. Available in 3 border colours: Amber, Blue or Green.