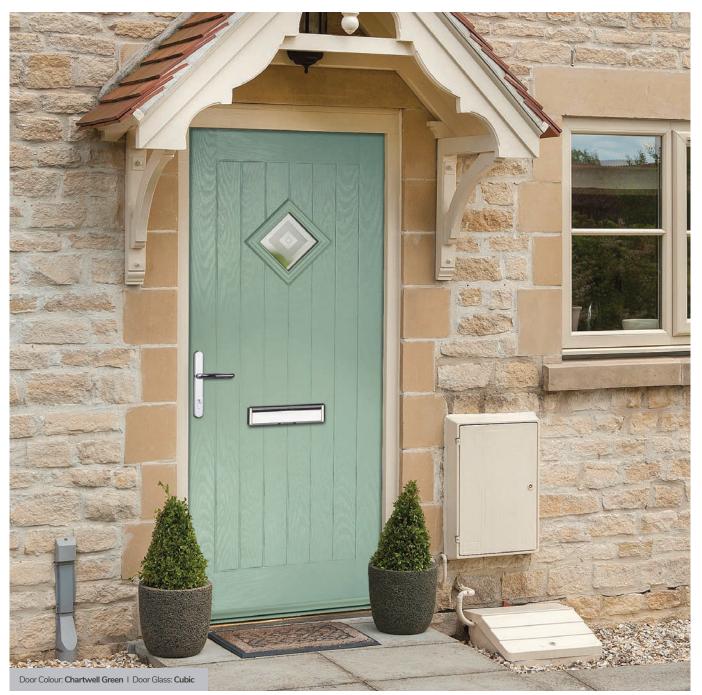

The ORiGINAL® composite door offers a truly appealing entrance for any home, with a high-definition smooth or grained GRP outer skin that will look stunning for years to come. The door offers stability from the elements with its inner core of LVL encased with composite stiles and rails for protection against any water ingress. Our doors usually have a grained PVC edge to the hinge and lock side in either White, Chartwell Green, Anthracite Grey, stain or painted finish.

With high-performance paint technology and three

state-of-the-art, paint lines, we can offer any colour door which can even complement the colour options on frames. This provides a fantastic choice for the home. In most cases the doors come in white as standard on the internal side, however, for your own individual requirements we may be able to offer different or bespoke options, see our colour ranges on page 72 for more information.