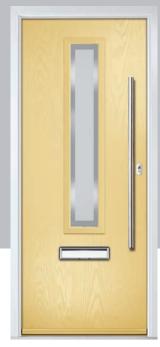

# Carnoustie

including Birkdale and Penina options

Our most popular composite door option which is now available in a choice of three glazing styles.

Doorstyle Options

Carnoustie

Door Colour: Slate Door Colour: Stormy Seas Door Colour: Chartwell Green Door Colour: Twilight Door Glass: Birchwood Door Glass: Louisiana Door Glass: Milan Door Glass: Lanesborough Blue 7 K N 0 в П

Door Colour: Cotswold

Door Glass: Astoria

.

Door Colour: Anthracite Grey
Door Glass: Cubic

Door Colour: Bolero Door Colour: Black Door Colour: California Door Colour: Sage Door Glass: Diamonte Door Glass: Luxor Door Glass: Prestige Door Glass: Artisan Carnous Glass Opt Door Colour: Victory Blue Door Colour: Cream White Birkdale Option

Door Glass: Trio Diamond

Penina Option

Door Glass: Bloomsbury