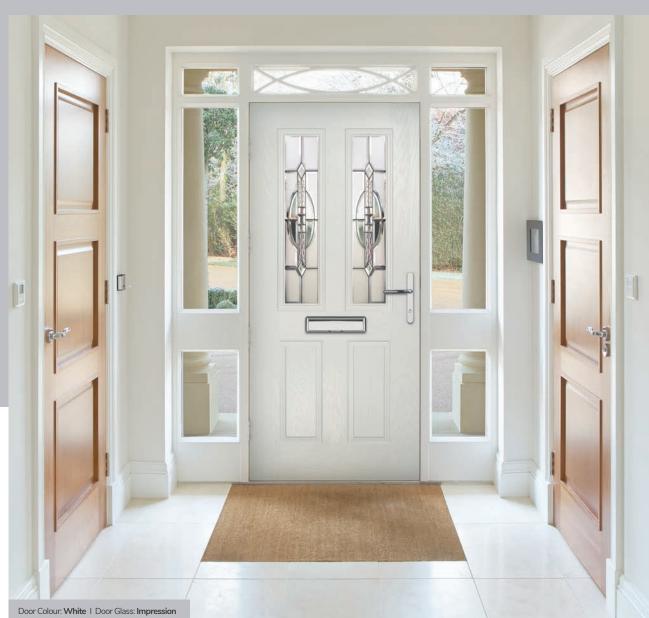

#### Door Colour: Shadow Door Glass: Impression

Farmhouse Option

The facing curves of the glazing detail make a truly modern statement in the Chantilly door.

Door Colour: Agate Grey Door Glass: Prestige

Door Colour: Twilight Door Glass: Milan