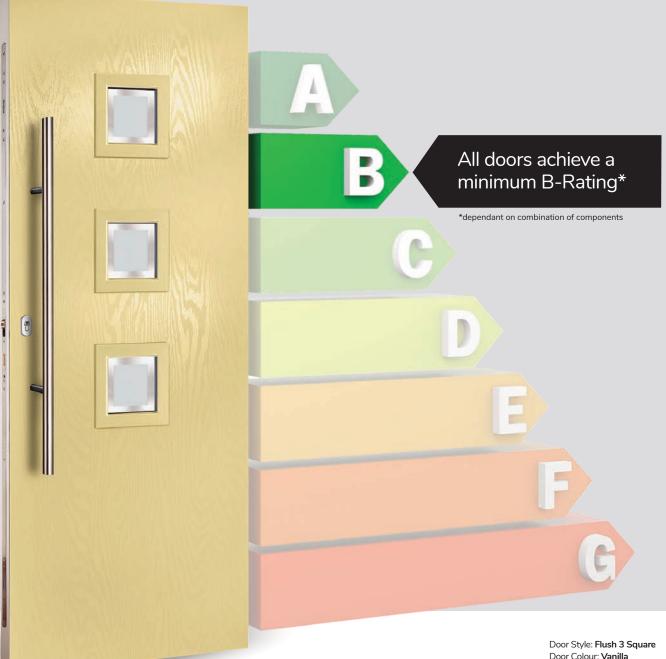

# The ORiGINAL<sup>®</sup> composite doors are thermally efficient by design.

The warm foam core allows the door to have a significantly better 'U' value than any other option on the market and our entire range meets with the requirements of the current Building Regulations.

Our full door range complies with Document L when using as a minimum a standard 3 chamber profile system & low aluminium threshold.

There are various upgrades to the glass options which increase the thermal performance of the door. To find the U-Value of you individual door set, please visit the Buildcheck calculator which contains the current door range.