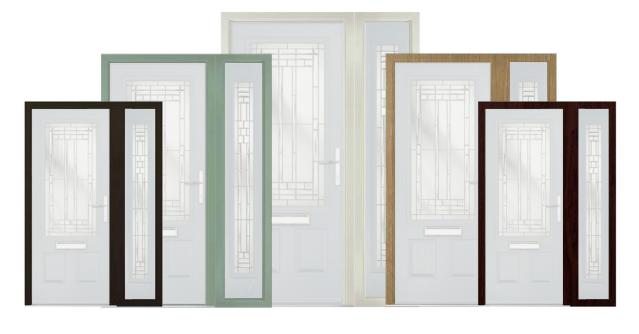

### **Composite Sidepanel Options**

For homes with larger openings, we offer a range of sidelight options to complement your door. This option is available with full, matching decorative glass. Size restrictions apply which are shown on page 86.

## Decorative Frame Combinations

We use the sculptured Deceuninck 2800 profile for the outer frame on all composite doors. This means that we can offer a complete collection of windows and doors that not only match in style but also colour.