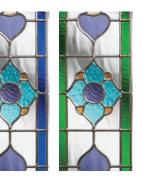

## **Glass Colour Options**

The Lanesborough glass designs lend themselves to colour co-ordination of the glass to complement or contrast your choice of door colour. Choose from either Amber, Blue or Green borders.

#### Lanesborough

Genuine coloured Spectrum Glass with blackened cames combine to create this stunning leadlight design, reminiscent of the Victorian era. With Lanesborough, you can now have all the benefits of traditional leadlights, with the performance and thermal properties you would expect in your door. Available in 3 border colours: Amber, Blue or Green.