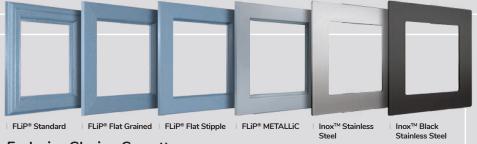

### **Exclusive Glazing Cassettes**

The ORiGINAL® Composite door range uses FLiP®, an exclusive glazing cassette system with revolutionary Foam in Place technology. We also offer the unique Inox™ cassette system finished in stainless steel or black matt finish.

### **Glazing Service** A specialist team offers a bespoke service to pre-glaze doors using the FLiP<sup>®</sup> or Inox<sup>™</sup> cassette.

# Endless possibilities.

FLiP<sup>®</sup> is the new door glazing cassette system developed specifically for this door slab using a revolutionary Foam in Place technology that delivers a superior seal and aesthetic never seen before.

## **FiP®** Technology

The pre-applied foam in place technology creates a superior seal that prevents any water ingress. FLiP<sup>®</sup> achieved over 1000pa through the glazing aperture during weather testing.

## Standard

The traditional choice with a moulded design and a woodgrain finish to suit a more conventional door design.

# **Flat Grained**

Be eclectic by combining a woodgrain finish with a modern a squared-off flat profile that compliments a contemporary Flush or designer Monza II door.

# **Flat Stipple**

The modern one, with a squared-off flat profile and smooth stippled finish that perfectly matches Links, our aluminium-effect composite door.