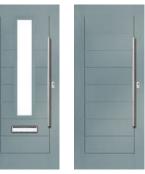

#### Door Colour: Shadow Door Glass: Impression

Farmhouse Option

The facing curves of the glazing detail make a truly modern statement in the Chantilly door.

Door Colour: Agate Grey Door Glass: Prestige

Door Colour: Twilight Door Glass: Milan

Door Colour: Nimbus Door Glass: Trio Diamond

TRADITIONAL Farmhouse Option