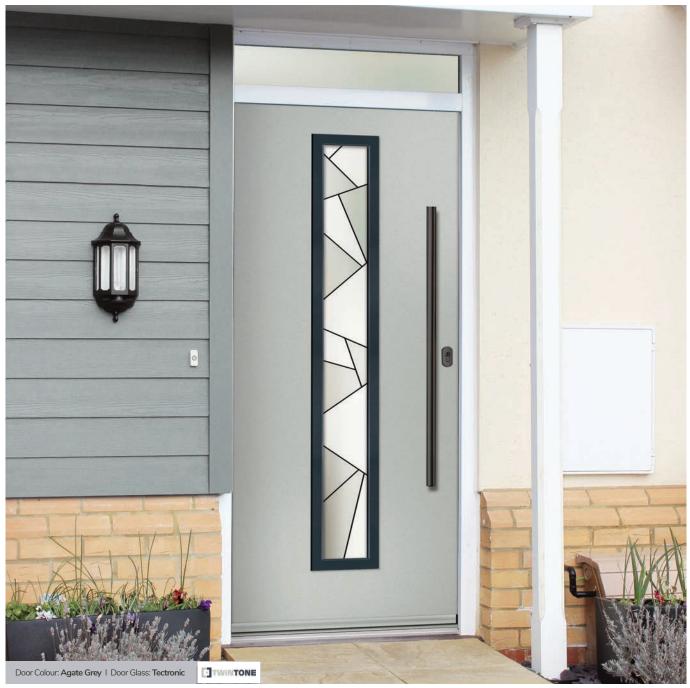

# JEYDA Exclusive Inspired Glass

ORiGINAL<sup>®</sup> has some unique glass designs in its collection that have been designed exclusively by creative consultant and chief Doork, Jeyda Heselton. The hero glass design is called Tectronic. Here's the story behind the design:

Space

Minimalist and stylish, Space is a modern geometric design of an etched glass design, offset with 3-dimensional black glass elements, encapsulated inside a triple glazed unit.

Tectronic

A truly contemporary design from our in-house designer Jeyda. The geometric shapes are combined with neutral greys and black glass colours to create a design unlike anything else on the market today.