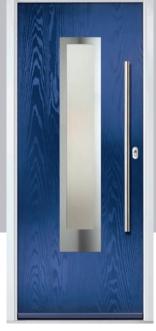

# Links Augusta

With its simple, slim glazed panel and parallel pull handle, the Links Augusta has a clean modern style.

I LINKS DESIGNER DOORS