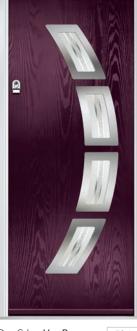

# **Inox Barcelona**

The sweeping Barcelona design 'oozes' sophistication and is a popular option. Available with or without curve panel.

Door Colour: Stormy Seas Left Door Glass: Tokyo Option

Door Colour: Very Berry Right Door Glass: Halo Option