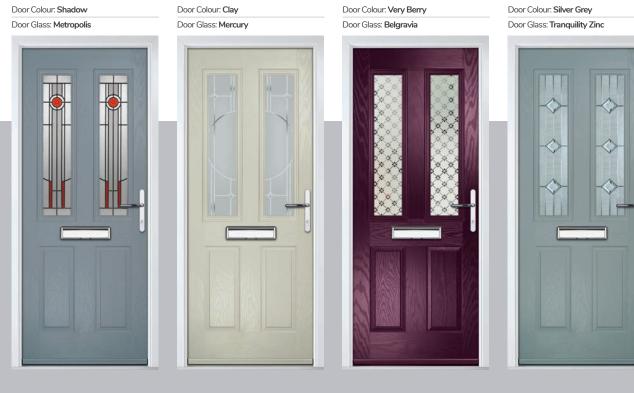

## **Decorative Glass Options**

Decorative Glass transforms doors and makes a personal statement. We offer a range of styles to suit all budgets and tastes from contemporary styling to traditional choices. All our decorative glass is manufactured to the highest possible standards.