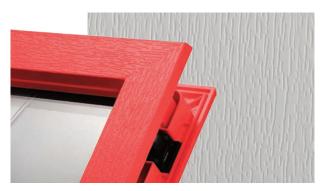

# Endless possibilities.

FLiP<sup>®</sup> is the new door glazing cassette system developed specifically for this door slab using a revolutionary Foam in Place technology that delivers a superior seal and aesthetic never seen before.

## **FiP®** Technology

The pre-applied foam in place technology creates a superior seal that prevents any water ingress. FLiP<sup>®</sup> achieved over 1000pa through the glazing aperture during weather testing.