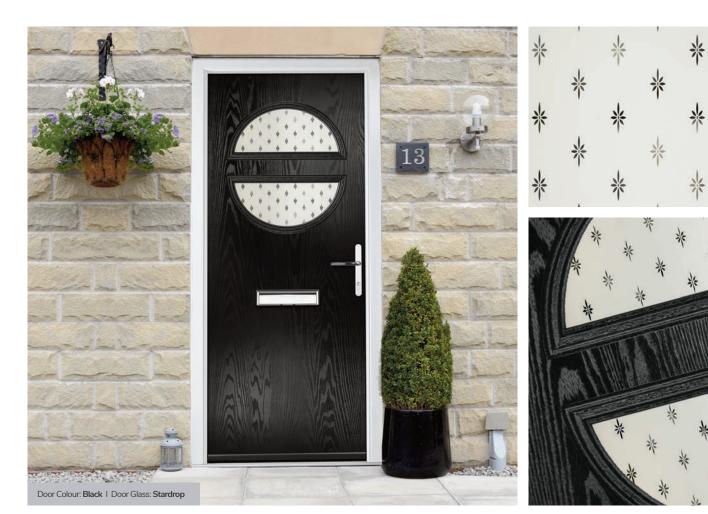

Stardrop features delicate star drops in a sparse pattern giving a high level of obscurity through the etched texture of the glass.