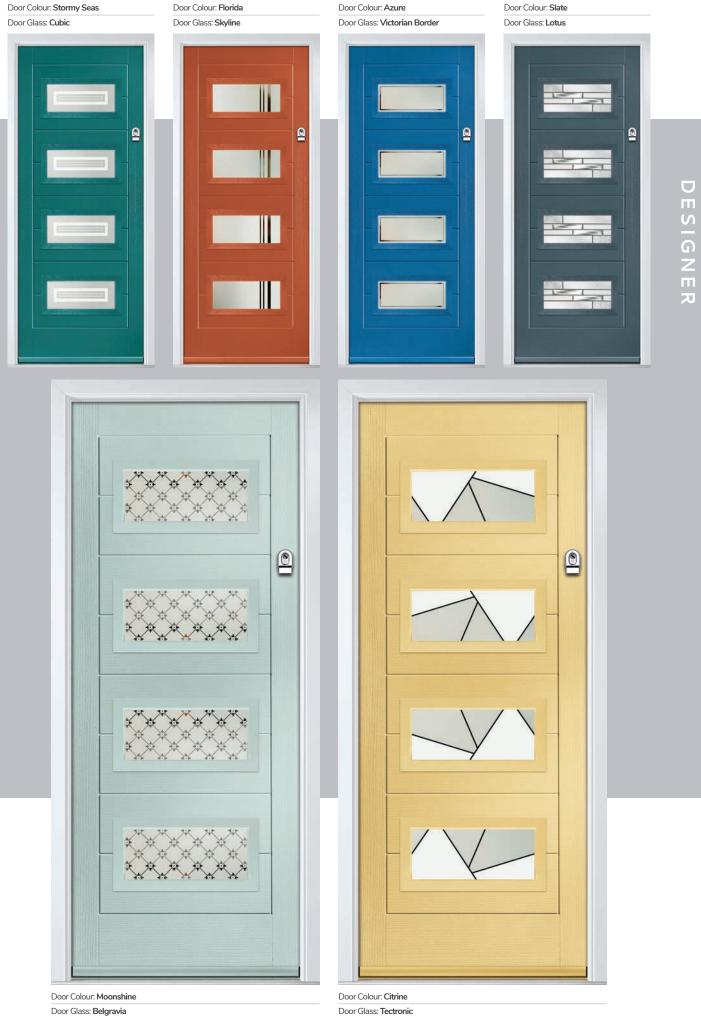

g

Solid



\*Numbers is a bespoke glass design, customised to suit your number/letter requirements. We use a standardised font but the position and scale may differ according to the number of characters requested.

| GRAINED DESIGNER DOORS

# Monza II Augusta

With its contemporary linear etched detailing, the Monza II is a stunning door available glazed or as a solid door option.







Doorstyle Options



Augusta

Solid



DESIGNER

# Monza II Square

With its contemporary linear etched detailing, the Monza II is a stunning door available glazed or as a solid door option.









Square 4

Square 3



DESIGNER

| GRAINED DESIGNER DOORS

# Monza II Oakmont

With its contemporary linear etched detailing, the Monza II is a stunning door available glazed or as a solid door option.









Door Glass: Belgravia

### I GRAINED DESIGNER DOORS

# Monza II Inox Nice

With its contemporary linear etched detailing, the Monza II is a stunning door available glazed or as a solid door option.





Door Colour: Silver Grey Black Door Glass: Graphite Option



Door Colour: Mulberry Door Glass: Skyline



Door Glass: Trinity

Black Option



Door Colour: Victory Blue Door Glass: Vector (Black Only)



### I GRAINED DESIGNER DOORS

### Monza II Inox Monaco

With its contemporary linear etched detailing, the Monza II is a stunning door available glazed or as a solid door option.









### A NEW STANDARD IN DOORS

### LINKS **DESIGNER** DOORS

62





A new METALLiC finish is available exclusively across the FLiP Flat Stipple cassette range. Using the latest paint technology, METALLiC