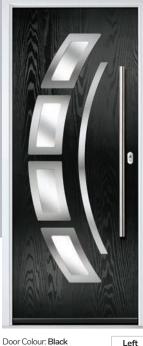

# **Inox Barcelona**

The sweeping Barcelona design 'oozes' sophistication and is a popular option. Available with or without curve panel.

Door Colour: Stormy Seas Left Door Glass: Tokyo Option

Door Colour: Very Berry Right Door Glass: Halo Option