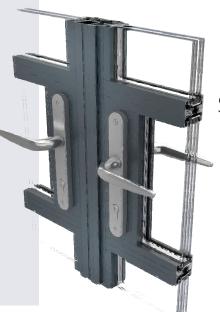

#### **HARDWARE**

Our doors are available with a full suite of handle options including our classic levered handle in 5 different finishes or you have the option to upgrade to either one of our two beautiful Art Deco handles synonymous with Victorian styles.