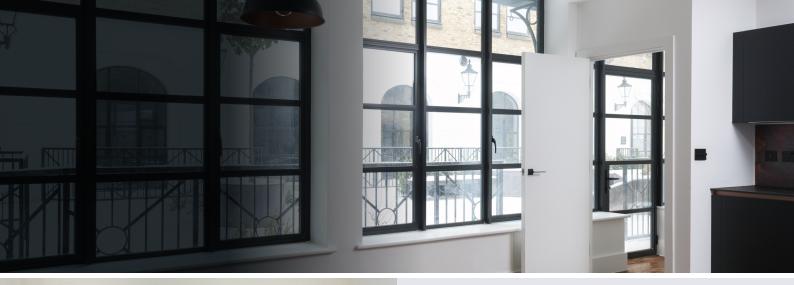

### **HERITAGE ALITHERM**

Black 'steel' looking doors are currently all the rage! Alitherm Heritage doors feature super slim sightlines and attractive contours making them the ideal solution for heritage buildings from the mechanisation period as well as modern homes driven by the latest art deco interior design trend!

The doors are a modern take on the Victorian industrial style distinguished by slim midrails and can be matched with internal doors and dividers to complete a look that is distinctive and very chic.