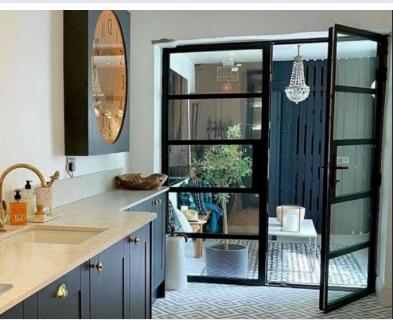

### **HERITAGE ALITHERM**

Black 'steel' looking doors are currently all the rage! Alitherm Heritage doors feature super slim sightlines and attractive contours making them the ideal solution for heritage buildings from the mechanisation period as well as modern homes driven by the latest art deco interior design trend!

The doors are a modern take on the Victorian industrial style distinguished by slim midrails and can be matched with internal doors and dividers to complete a look that is distinctive and very chic.