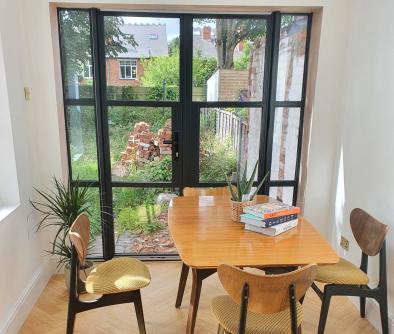

### **HERITAGE ALITHERM**

Black 'steel' looking doors are currently all the rage! Alitherm Heritage doors feature super slim sightlines and attractive contours making them the ideal solution for heritage buildings from the mechanisation period as well as modern homes driven by the latest art deco interior design trend!

The doors are a modern take on the Victorian industrial style distinguished by slim midrails and can be matched with internal doors and dividers to complete a look that is distinctive and very chic.