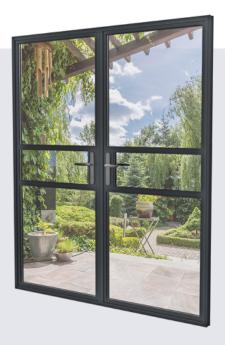

# SLIM ART DECO STEEL LOOKING

**ALUMINIUM DOORS** 

### **HERITAGE ALITHERM**

Black 'steel' looking doors are currently all the rage! Alitherm Heritage doors feature super slim sightlines and attractive contours making them the ideal solution for heritage buildings from the mechanisation period as well as modern homes driven by the latest art deco interior design trend!

The doors are a modern take on the Victorian industrial style distinguished by slim midrails and can be matched with internal doors and dividers to complete a look that is distinctive and very chic.