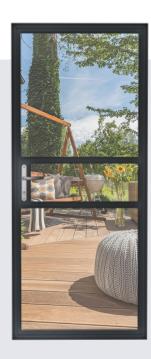

### **HERITAGE ALITHERM**

Black 'steel' looking doors are currently all the rage! Alitherm Heritage doors feature super slim sightlines and attractive contours making them the ideal solution for heritage buildings from the mechanisation period as well as modern homes driven by the latest art deco interior design trend!

The doors are a modern take on the Victorian industrial style distinguished by slim midrails and can be matched with internal doors and dividers to complete a look that is distinctive and very chic.