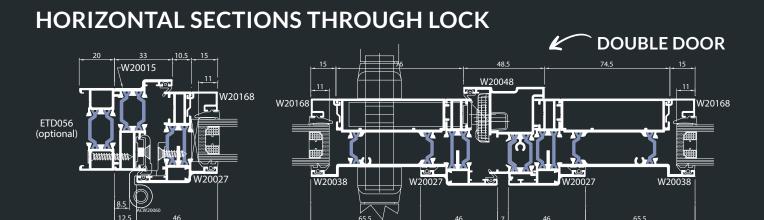

#### SI IM **PROFILE**

- Typical Sightline 59mm
- Frame Depth 47mm
- Horizontal Bar 48mm
- Vertical Bar 25mm

**Tel:** 0844 5610 623 | **Fax:** 0844 5610 624

Email: sales@quickslide.co.uk

Heaton Estate, Bradford Road, Brighouse, West Yorkshire, HD6 4BW