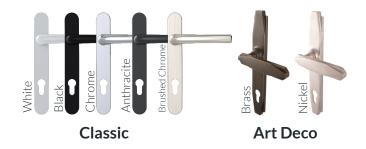

#### **HARDWARE**

Our doors are available with a full suite of handle options including our classic levered handle in 5 different finishes or you have the option to upgrade to either one of our two beautiful Art Deco handles synonymous with Victorian styles.