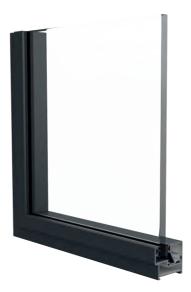

## Smart AluSpace Interior Screen **DESIGN SOLUTIONS**

FIXED SCREEN

SINGLE DOOR

DOUBLE DOOR

| SPECIFICATIONS                                                    |        |
|-------------------------------------------------------------------|--------|
| Maximum Width                                                     | 1400mm |
| Maximum Height                                                    | 2500mm |
| The fixed screen sizes above are based on INT255 counter limit at |        |