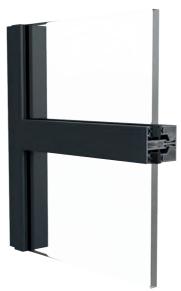

## **Hinged Doors**

With a range of width, glazing, hinge and furniture options, our doors can be configured to suit any design theme, from traditional to minimalist and contemporary to industrial.

| DOOR SASH SPECIFICATIONS |                                                                         |
|--------------------------|-------------------------------------------------------------------------|
| Maximum Width            | 900mm                                                                   |
| Minimum Width            | 400mm                                                                   |
| Maximum Height           | 2200mm                                                                  |
| Maximum Weight           | 60kg                                                                    |
| Door                     | Single or double                                                        |
| Glazing                  | 6mm, 8mm, 4-10-4mm<br>or 18mm                                           |
| Colour                   | Various powder coating<br>colours available with<br>a 25 year guarantee |

HEAD DETAIL

TRANSOM DETAIL

THRESHOLD DETAIL