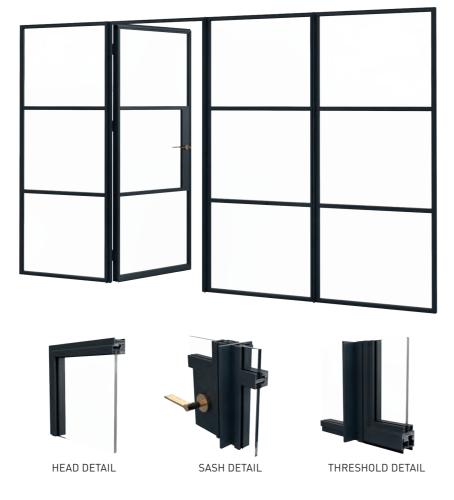

## **Hinged Doors**

With a range of width, glazing, hinge and furniture options, our doors can be configured to suit any design theme, from traditional to minimalist and contemporary to industrial.

| DOOR SASH SPECIFICATIONS |                                                                         |
|--------------------------|-------------------------------------------------------------------------|
| Maximum Width            | 900mm                                                                   |
| Minimum Width            | 400mm                                                                   |
| Maximum Height           | 2200mm                                                                  |
| Maximum Weight           | 60kg                                                                    |
| Door                     | Single or double                                                        |
| Glazing                  | 6mm, 8mm, 4-10-4mm<br>or 18mm                                           |
| Colour                   | Various powder coating<br>colours available with<br>a 25 year guarantee |

HEAD DETAIL

TRANSOM DETAIL

THRESHOLD DETAIL