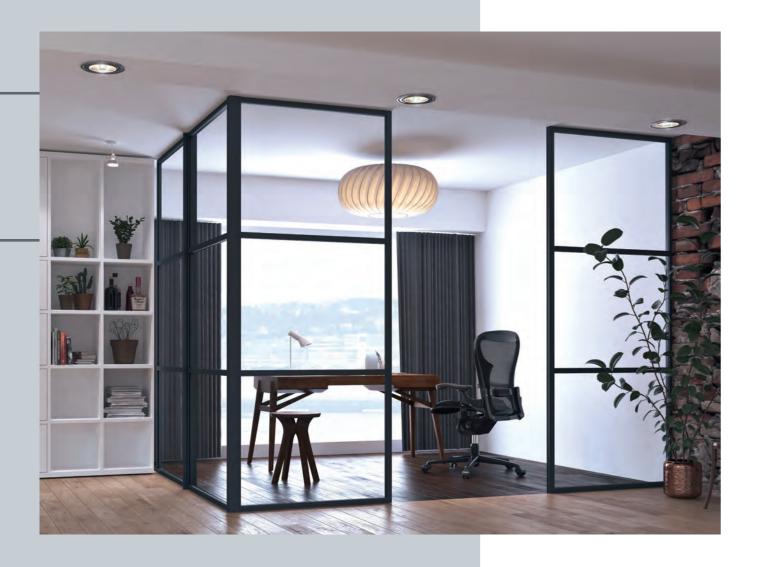

## Get creative with Space & Light

AluSpace gives architects and interior designers the opportunity to create space and light in any internal environment.

With a huge range of colour and design options, with just a small number of core components, the system can be used to elegantly partition living or working space of any size or shape.