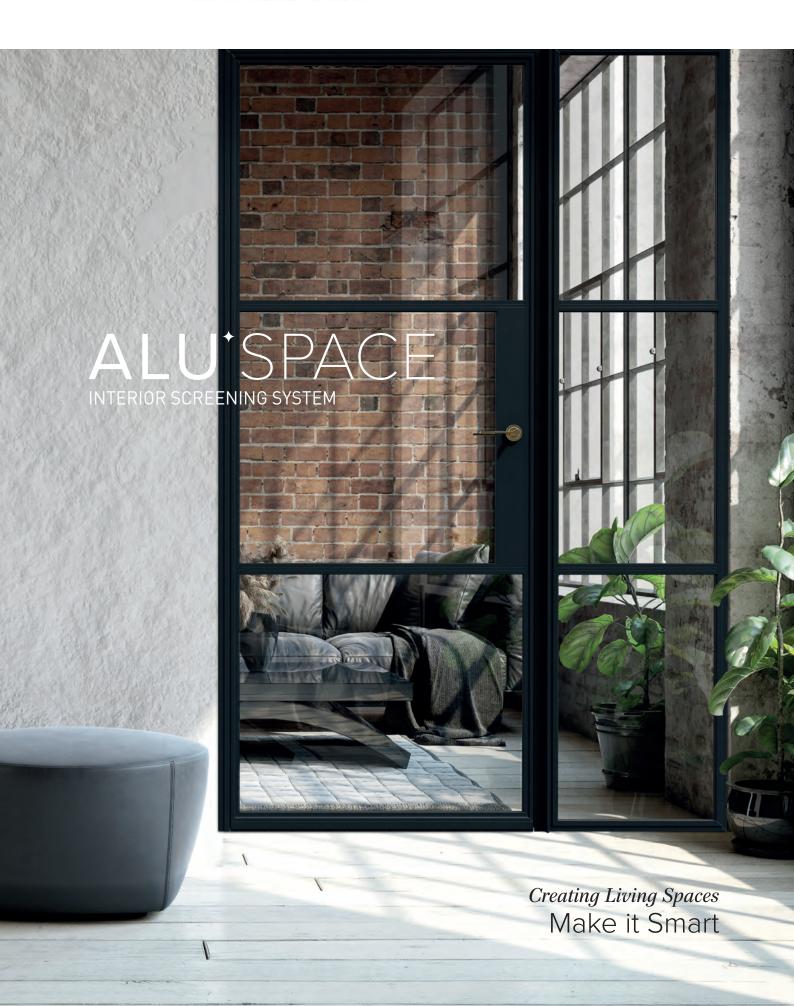

Designed to divide or delineate both residential and commercial spaces of any shape and size, while at the same time An Appreciation providing an effective acoustic barrier.

The Smart AluSpace Interior Screening System features elegant slim lines to create a light and airy interior environment.

of Space

Smart AluSpace Screen can be designed to divide or delineate both residential and commercial spaces of any shape and size, while at the same time providing an effective acoustic barrier.

With a choice of hinged single and double doors to accompany the stylish fixed glazed screen, this flexible andversatile system provides almost limitless design options.

The Smart AluSpace Screen system requires minimal maintenance, with the high quality design providing many years of assured, reliable and robust performance.