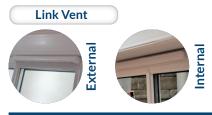

| Link Vent        |              |           |          |
|------------------|--------------|-----------|----------|
| Window Joints    | Window Width | Vent Size | Total EA |
| Welded           | 410-644mm    | Small     | 2500     |
| Fully Mechanical | 594-813mm    | SIIIdii   | 2300     |
| Welded           | 645+ mm      | Large     | 5000     |
| Fully Mechanical | 814+ mm      | Large     |          |