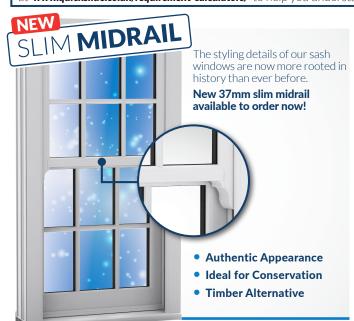

**Please note**, windows and doors are subject to Building Regulations. The regulations changed in 2022 and it's the installer's responsibility to ensure the products are compliant for their intended use where they're installed. Use our specification tool available at **www.quickslide.co.uk/requirement-calculators/** to help you understand the product specification required to comply.