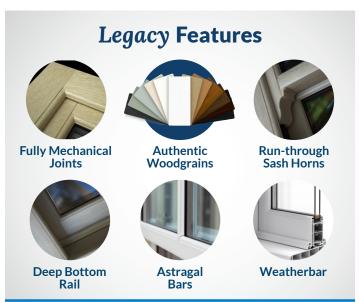

**Please note** specific counterbalance systems appear more appropriate for windows of particular sizes and specification, which means some sash windows will be fitted with spiral balances and others with constant force. Spiral balances are available on request.