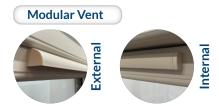

## **Trickle Vent Options**

Please note trickle vents cannot be retrofitted.

| Modular Vent     |              |               |          |  |
|------------------|--------------|---------------|----------|--|
| Window Joints    | Window Width | No of Modules | Total EA |  |
| Welded           | 390-499mm    | 1             | 2000     |  |
| Fully Mechanical | 516-654mm    | 1             | 2000     |  |
| Welded           | 500-634mm    | 2             | 4000     |  |
| Fully Mechanical | 655-793mm    |               | 4000     |  |
| Welded           | 635-774mm    | 3             | 6000     |  |
| Fully Mechanical | 794-931mm    | ٥             | 0000     |  |
| Welded           | 775+ mm      | 4             | 8000     |  |
| Fully Mechanical | 932+ mm      | 7             | 0000     |  |