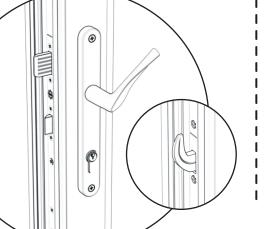

## Step ©

Make sure your door is open with hooks and bolts thrown.

Do this by lifting the lever with the door in the open position.