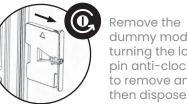

#### Step ①

dummy module turning the locking pin anti-clockwise to remove and then dispose.