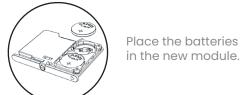

#### Step ①

dummy module turning the locking pin anti-clockwise to remove and then dispose.