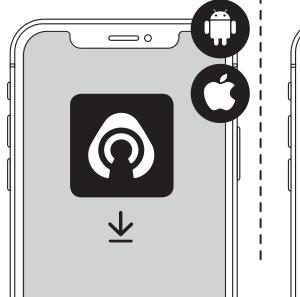

#### What's in the box



- 1 X Smart Hub
- 2 1 X Power Adapter
- 3 1 X Door Module
- 4 1 X Smart Hub QR Code Card
- 5 1 X Module QR Code Card
- **6** 2 X Batteries (CR2025)

# Step **①**

Download the Kubu app from the App Store or Google Play.



## Step 2

Create your account on the Kubu App and verify it via an email link.



# Step 3

Connect your phone to your Home Wifi Network.

Go to the wifi settings on this phone and make sure your phone is connected to the home wifi network.



## Step 4

Unpack your smart hub and connect the USB into the power adapter.

Next, plug into a wall socket. The smart hub will start flashing.



"To get maximum performance, make sure the smart hub is in a good WiFi spot and no more than 15m distance from the doors that are using Kubu."

## Step 6

Ensure your home wifi network is showing and enter the password correctly.



#### Step 6

Scan the Smart Hub QR Code using the Kubu App.



Enter 12 digit code here

## Step 🕖

The Kubu home hub will configure and connect to your home wifi. It may ta