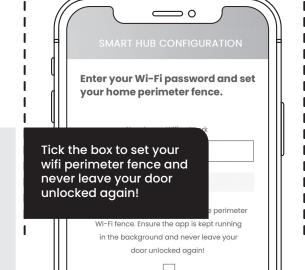

## Step 6

Ensure your home wifi network is showing and enter the password correctly.