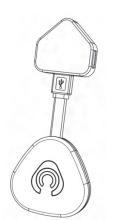

#### What's in the box

- 1 X Smart Hub
- 2 1 X Power Adapter
- 3 1 X Door Module
- 4 1 X Smart Hub QR Code Card
- 5 1 X Module QR Code Card
- **6** 2 X Batteries (CR2025)