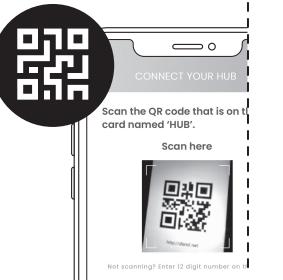

#### Step 6

Scan the Smart Hub QR Code using the Kubu App.

Enter 12 digit code here