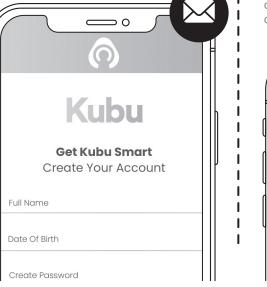

#### What's in the box



- 1 X Smart Hub
- 2 1 X Power Adapter
- 3 1 X Door Module
- 4 1 X Smart Hub QR Code Card
- 5 1 X Module QR Code Card
- **6** 2 X Batteries (CR2025)

# Step **①**

Download the Kubu app from the App Store or Google Play.



## Step 2

Create your account on the Kubu App and verify it via an email link.



# Step 3

Connect your phone to your Home Wifi Network.

Go to the wifi settings on this phone and make sure your phone is connected to the home wifi network.



## Step 4

Unpack your smart hub and connect the USB into the power adapter.

Next, plug into a wall socket. The smart hub will start flashing.



"To get maximum performance, make sure the smart hub is in a good WiFi spot and no more than 15m distance from the doors that are using Kubu."

## Step 6

Ensure your home wifi network is showing and enter the password correctly.



#### Step 6

Scan the Smart Hub QR Code using the Kubu App.



Enter 12 digit code here

## Step 🕖

The Kubu home hub will configure and connect to your home wifi. It may take around 1 minute.



# Step 8

Your smart hub is set up. The light on the hub wil