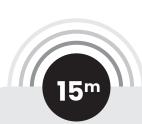

## Step 4

Unpack your smart hub and connect the USB into the power adapter.

Next, plug into a wall socket. The smart hub will start flashing.

"To get maximum performance, make sure the smart hub is in a good WiFi spot and no more than 15m distance from the doors that are using Kubu."