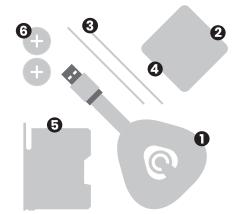

#### What's in the box

- 1 X Smart Hub
- 2 1 X Power Adapter
- 3 1 X Door Module
- 4 1 X Smart Hub QR Code Card
- 5 1 X Module QR Code Card
- **6** 2 X Batteries (CR2025)