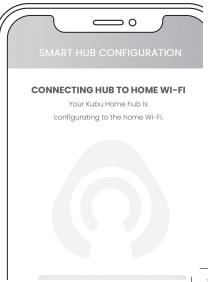

## Step 🕖

The Kubu home hub will configure and connect to your home wifi. It may take around 1 minute.