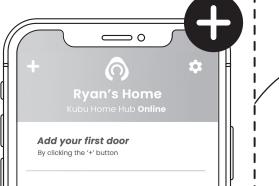

#### Step 9

Add your first door by pressing the + button in the home page of the App