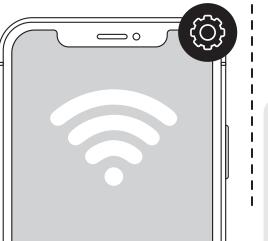

# Step 3

Connect your phone to your Home Wifi Network.

Go to the wifi settings on this phone and make sure your phone is connected to the home wifi network.