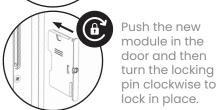

#### Step ①

dummy module turning the locking pin anti-clockwise to remove and then dispose.