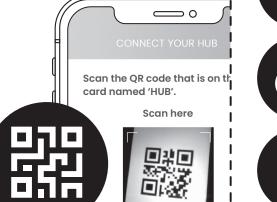

#### Step 6

Scan the Smart Hub QR Code using the Kubu App.

Enter 12 digit code here