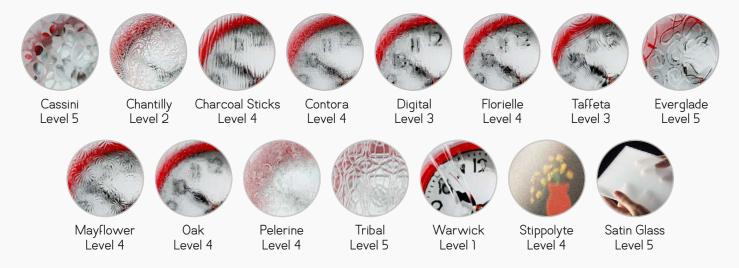

## Obscure Glass

Obscure glass is typically utilised in bathrooms, shower rooms and other private areas. All our aluminium windows can be specified with a variety of different glass patterns and obscurity levels to suit your needs. Please note that our glazed designer doors feature satin glass units.