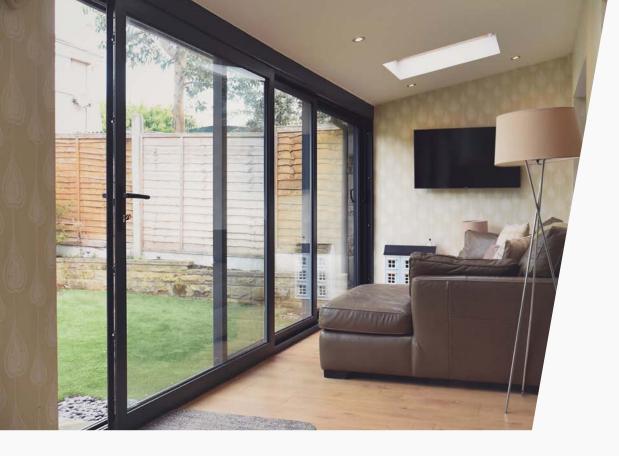

## Aluminium Bi-Folding Doors

Our aluminium bi-folding doors are the ultimate way to transform your home. The doors are not only visually stunning, they also utilise the latest technology to achieve outstanding weather performance and security results. The doors are designed specifically around quality, endurance and aesthetics. These beautifully designed, ersatile doors are suitable wherever a transformation is required. You can choose between a large variety of door configurations ranging from 2 panels to 8 panels with square or round edge profile options.

#### **Door Features**

Stainless Steel Rollers

Lever/Lever Handle

Intermediate Shootbolt

D Handle Hinge

Flush Trickle Vents

Magnetic Catch

Integral Blinds