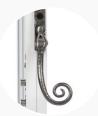

es.





## PAS 24 Security Upgrade

Our Alitherm 800 Series come with the option to upgrade the security to our PAS 24:2016 security package. PAS 24 is a set standard with specifications as to which our aluminium windows have been tested against. The PAS 24 upgrade includes hinge protectors and anti lifting blocks. The upgrade is generally mandatory on new-build projects.

## Window Furniture

The handles are supplied as standard with a key locking facility, however should you opt to have a window with a fire escape opening hinge then the handle will be non-locking as standard. Utilising a multipoint locking mechanism, internal key locking handles and internal beads our aluminium range offers the highest level of security as standard.



Standard Window Handle



Pear Drop Window Handle



Monkey Tail Window Handle

#### Standard Handle Colours



Black







Chrome



## Aluminium Sliding Patio Doors

Our aluminium sliding patio door is suitable for use as either sliding commercial entrances where large opening apertures are required, or as dynamic residential sliding doors that maximise light and give stunning unimpeded views. The sliding doors are the perfect solution for modern and stylish properties featuring advanced technology that is characterised by a slim aluminium frame and large glass units that give you an explicit transition from the inside out. The large panels of glass will inevitably open up your home and provide it with great light filled spaces.

#### **Door Features**



Levered Handle



Multi-point Hook Locks



Aluminium Sliding Mechanism



ATK Dia