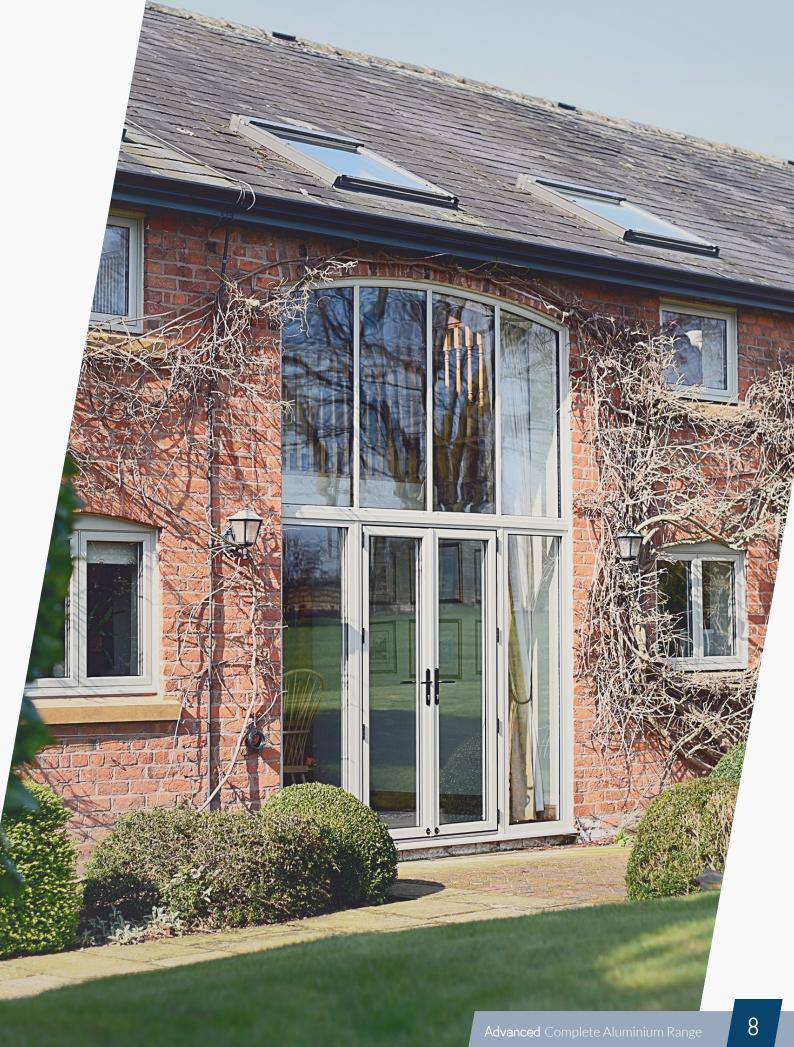

# An aesthetically pleasing solution

Our aluminium windows and doors can provide many solutions for residential and light commercial applications. They can create traditional casement windows inspired by the elegance and styling of timber products, or contemporary style windows and doors designed for modern homes or offices.

Aluminium frames offer strength and durability and are highly resistant to rust. The frames utilise an innovative polyamide thermal break technology, which creates a barrier between the cold air outside and the warm air inside providing high thermal efficiency.