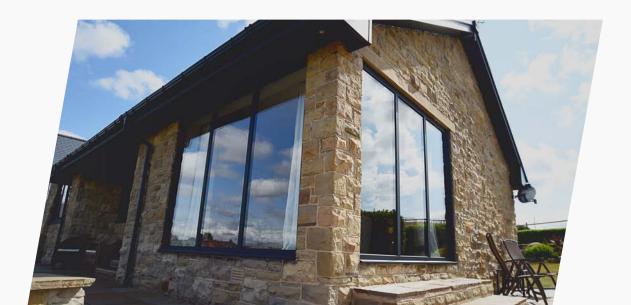

# An aesthetically pleasing solution

Our aluminium windows and doors can provide many solutions for residential and light commercial applications. They can create traditional casement windows inspired by the elegance and styling of timber products, or contemporary style windows and doors designed for modern homes or offices.

Aluminium frames offer strength and durability and are highly resistant to rust. The frames utilise an innovative polyamide thermal break technology, which creates a barrier between the cold air outside and the warm air inside providing high thermal efficiency.