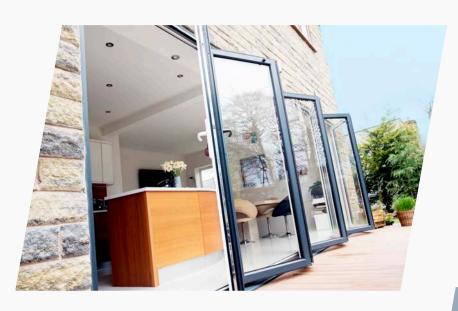

## Aluminium Bi-Folding Doors

Our aluminium bi-folding doors are the ultimate way to transform your home. The doors are not only visually stunning, they also utilise the latest technology to achieve outstanding weather performance and security results. The doors are designed specifically around quality, endurance and aesthetics. These beautifully designed, ersatile doors are suitable wherever a transformation is required. You can choose between a large variety of door configurations ranging from 2 panels to 8 panels with square or round edge profile options.

#### **Door Features**

Stainless Steel Rollers

Lever/Lever Handle

Intermediate Shootbolt

D Handle Hinge

Flush Trickle Vents

Magnetic Catch

Integral Blinds