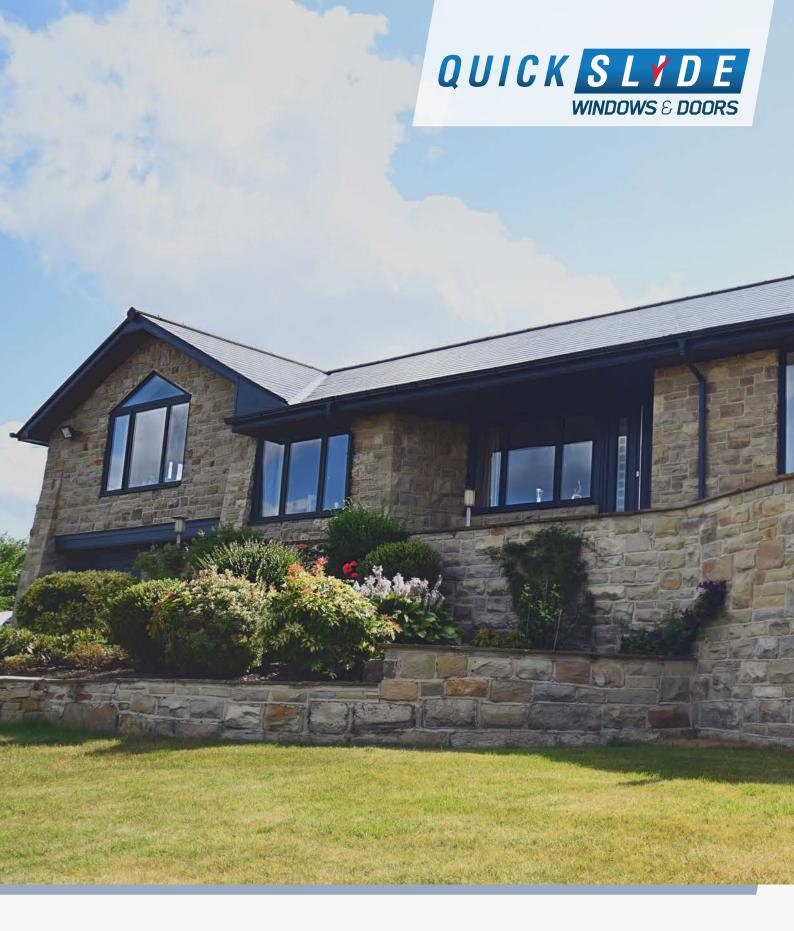

# An aesthetically pleasing solution

Our aluminium windows and doors can provide many solutions for residential and light commercial applications. They can create traditional casement windows inspired by the elegance and styling of timber products, or contemporary style windows and doors designed for modern homes or offices.

Aluminium frames offer strength and durability and are highly resistant to rust. The frames utilise an innovative polyamide thermal break technology, which creates a barrier between the cold air outside and the warm air inside providing high thermal efficiency.