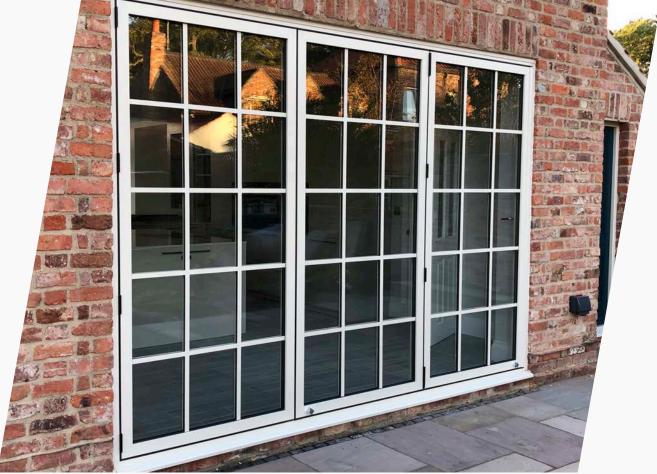

## Aluminium Bi-Folding Doors

Our aluminium bi-folding doors are the ultimate way to transform your home. The doors are not only visually stunning, they also utilise the latest technology to achieve outstanding weather performance and security results. The doors are designed specifically around quality, endurance and aesthetics. These beautifully designed, ersatile doors are suitable wherever a transformation is required. You can choose between a large variety of door configurations ranging from 2 panels to 8 panels with square or round edge profile options.

## Colourways

From stock our complete aluminium range is available in white and grey. You also have the option of requesting dual colour e.g. grey on the outside and white on the inside. Other colours are available upon request but may be subject to a minimum order quantity. Please get in touch to discuss.