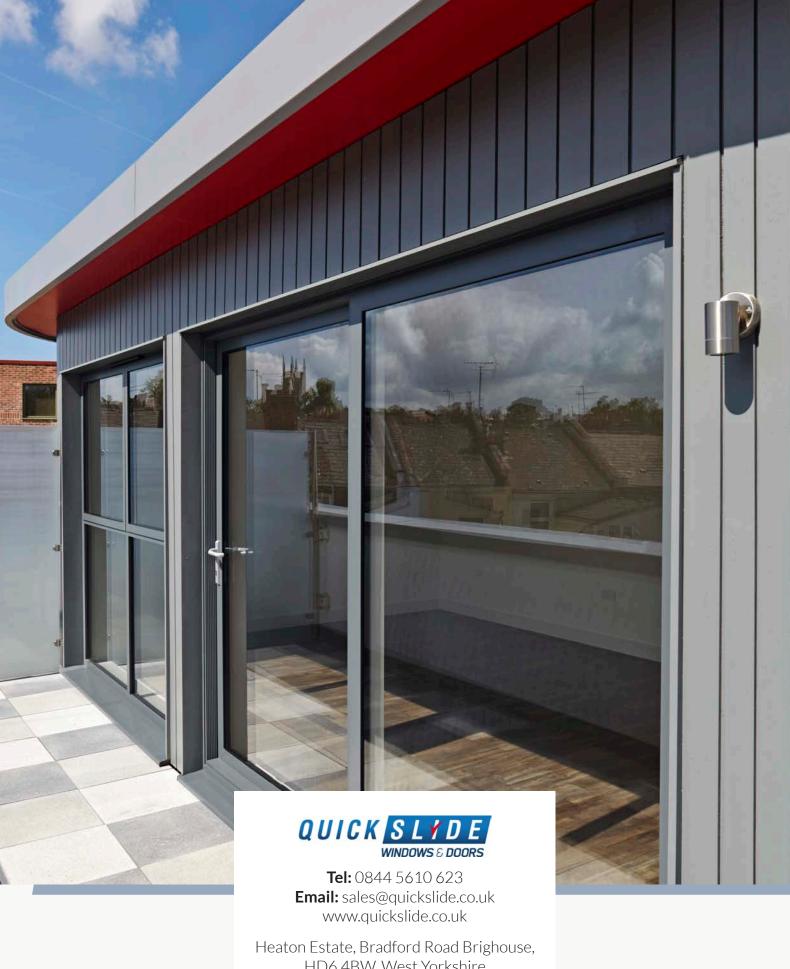

## Aluminium Sliding Patio Doors

Our aluminium sliding patio door is suitable for use as either sliding commercial entrances where large opening apertures are required, or as dynamic residential sliding doors that maximise light and give stunning unimpeded views. The sliding doors are the perfect solution for modern and stylish properties featuring advanced technology that is characterised by a slim aluminium frame and large glass units that give you an explicit transition from the inside out. The large panels of glass will inevitably open up your home and provide it with great light filled spaces.