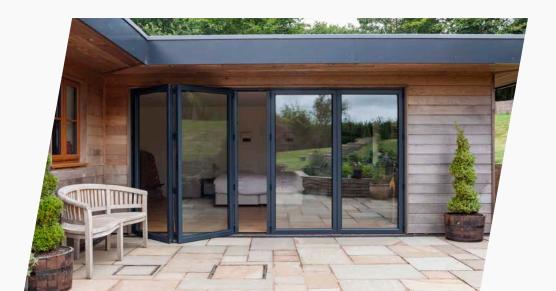

## Aluminium Bi-Folding Doors

Our aluminium bi-folding doors are the ultimate way to transform your home. The doors are not only visually stunning, they also utilise the latest technology to achieve outstanding weather performance and security results. The doors are designed specifically around quality, endurance and aesthetics. These beautifully designed, ersatile doors are suitable wherever a transformation is required. You can choose between a large variety of door configurations ranging from 2 panels to 8 panels with square or round edge profile options.

#### **Door Features**

Stainless Steel Rollers

Lever/Lever Handle

Intermediate Shootbolt

D Handle Hinge

Flush Trickle Vents

Magnetic Catch

Integral Blinds

ATK Diamond Grade Lock