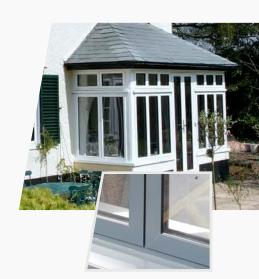

## Aluminium Window Range

Our stunning windows encompass a timeless design together with high levels of security, energy efficiency and functionality. We offer two different window styles; a classic casement system and a modern flush casement system.

## Classic Casement Windows Alitherm 800 Series

The Alitherm 800 range is designed for both residential and commercial projects that require the highest quality aluminium products. The range is fabricated using only the best aluminium polyamide materials making it not only very thermal efficient but also a fantastic addition to any property improvement project.