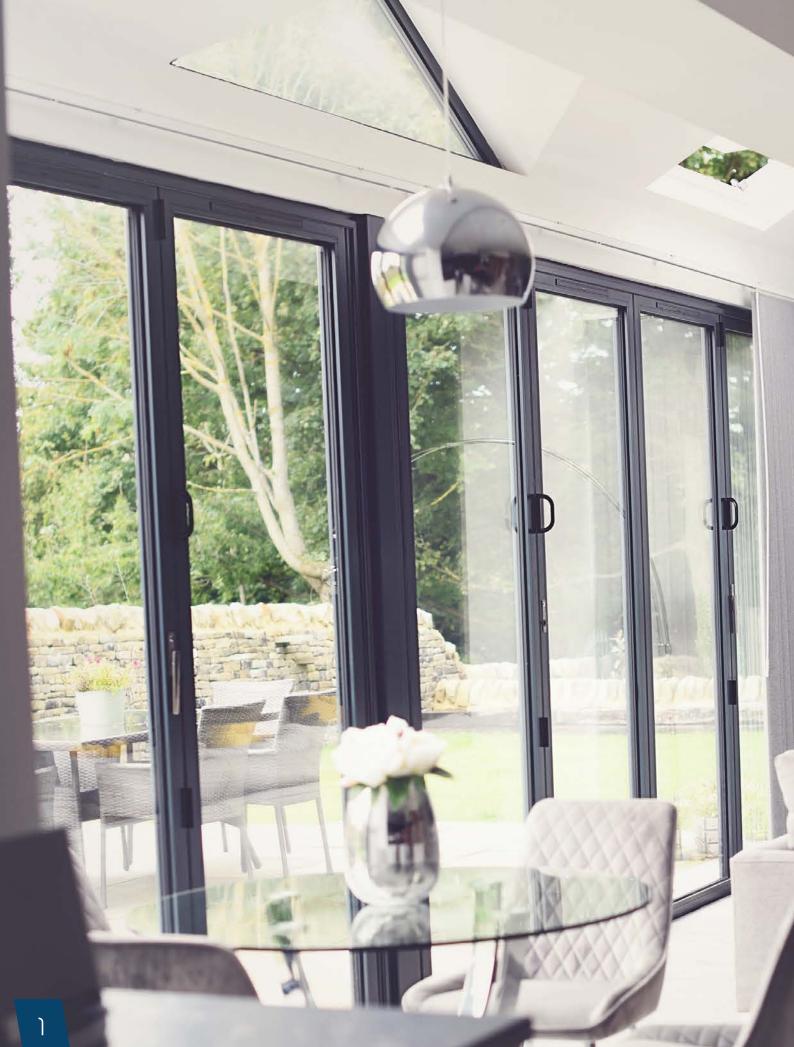

## Aluminium Bi-Folding Doors

Our aluminium bi-folding doors are the ultimate way to transform your home. The doors are not only visually stunning, they also utilise the latest technology to achieve outstanding weather performance and security results. The doors are designed specifically around quality, endurance and aesthetics. These beautifully designed, ersatile doors are suitable wherever a transformation is required. You can choose between a large variety of door configurations ranging from 2 panels to 8 panels with square or round edge profile options.

#### **Door Features**

Stainless Steel Rollers

Lever/Lever Handle

Intermediate Shootbolt

D Handle Hinge

Flush Trickle Vents

Magnetic Catch

Integral Blinds