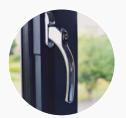

## Window Furniture

The handles are supplied as standard with a key locking facility, however should you opt to have a window with a fire escape opening hinge then the handle will be non-locking as standard. Utilising a multipoint locking mechanism, internal key locking handles and internal beads our aluminium range offers the highest level of security as standard.

Standard Window Handle

Pear Drop Window Handle

Monkey Tail Window Handle